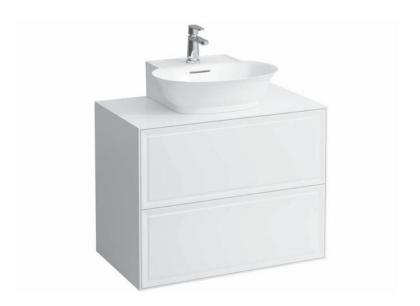

## Drawer element with cut out 40601.4

| Order no.          | 40601.4 / 2 drawers                              | Mounting acc. incl.  | Installation set for furniture, order no. 49114.0, 49301.5 |
|--------------------|--------------------------------------------------|----------------------|------------------------------------------------------------|
| Dimensions (WxHxD) | 777 x 600 x 457 mm                               |                      |                                                            |
| Matching for       | Small washbasin, order no. 81685.2               | Mounting information | The walls installed on must meet the require-              |
| Specification      | Body – inside melamine dark grey particle board, |                      | ments of the furniture in terms of weight and              |
|                    | outside 6 mm MDF panels                          |                      | the supplied fastening elements. If this cannot            |
|                    | Front – inside melamine dark grey                |                      | be guaranteed another method of installation               |
|                    | White matt, Traffic grey: MDF panel,             |                      | needs to be chosen. For example with feet.                 |
|                    | lacquered matt                                   | Colours Body/Front/  | 170 – White matt                                           |
|                    | Blacked oak: oak veneer coated particle          |                      | 627 - Traffic grey                                         |
|                    | board with solid oak frame                       |                      | 628 - Blacked oak                                          |
|                    | White glossy: MDF panel, lacquered               |                      | 631 – White glossy                                         |
|                    | 1 cut out                                        |                      |                                                            |
|                    | 2 push and pull full extension drawers           | Colours Feet         | 170 – White matt                                           |
| Weight             | 170, 627, 631 – 38,5 kg                          |                      | 631 – White glossy                                         |
|                    | 628 – 39,5 kg                                    |                      |                                                            |
| Accessories excl.  | Feet (2 pieces), white order no. 40607.4         |                      |                                                            |
|                    | Space saving siphon, order no. 89424.0           |                      |                                                            |