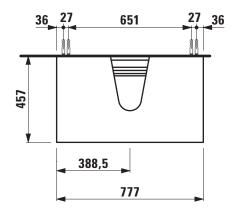

## Drawer element with cut out 40601.4

| Order no.          | 40601.4 / 2 drawers                              | Mounting acc. incl.  | Installation set for furniture, order no. 49114.0, 49301.5 |
|--------------------|--------------------------------------------------|----------------------|------------------------------------------------------------|
| Dimensions (WxHxD) | 777 x 600 x 457 mm                               |                      |                                                            |
| Matching for       | Small washbasin, order no. 81685.2               | Mounting information | The walls installed on must meet the require-              |
| Specification      | Body – inside melamine dark grey particle board, |                      | ments of the furniture in terms of weight and              |
|                    | outside 6 mm MDF panels                          |                      | the supplied fastening elements. If this cannot            |
|                    | Front – inside melamine dark grey                |                      | be guaranteed another method of installation               |
|                    | White matt, Traffic grey: MDF panel,             |                      | needs to be chosen. For example with feet.                 |
|                    | lacquered matt                                   | Colours Body/Front/  | 170 – White matt                                           |
|                    | Blacked oak: oak veneer coated particle          |                      | 627 - Traffic grey                                         |
|                    | board with solid oak frame                       |                      | 628 - Blacked oak                                          |
|                    | White glossy: MDF panel, lacquered               |                      | 631 – White glossy                                         |
|                    | 1 cut out                                        |                      |                                                            |
|                    | 2 push and pull full extension drawers           | Colours Feet         | 170 – White matt                                           |
| Weight             | 170, 627, 631 – 38,5 kg                          |                      | 631 – White glossy                                         |
|                    | 628 – 39,5 kg                                    |                      |                                                            |
| Accessories excl.  | Feet (2 pieces), white order no. 40607.4         |                      |                                                            |
|                    | Space saving siphon, order no. 89424.0           |                      |                                                            |

## TECHNICAL DRAWINGS / S 1 : 20