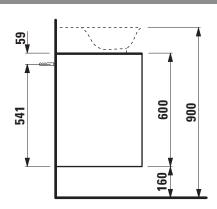

## Drawer element with cut out 40601.4

| Order no.          | 40601.4 / 2 drawers                              | Mounting acc. incl.  | Installation set for furniture, order no. 49114.0, 49301.5 |
|--------------------|--------------------------------------------------|----------------------|------------------------------------------------------------|
| Dimensions (WxHxD) | 777 x 600 x 457 mm                               |                      |                                                            |
| Matching for       | Small washbasin, order no. 81685.2               | Mounting information | The walls installed on must meet the require-              |
| Specification      | Body – inside melamine dark grey particle board, |                      | ments of the furniture in terms of weight and              |
|                    | outside 6 mm MDF panels                          |                      | the supplied fastening elements. If this cannot            |
|                    | Front – inside melamine dark grey                |                      | be guaranteed another method of installation               |
|                    | White matt, Traffic grey: MDF panel,             |                      | needs to be chosen. For example with feet.                 |
|                    | lacquered matt                                   | Colours Body/Front/  | 170 – White matt                                           |
|                    | Blacked oak: oak veneer coated particle          |                      | 627 - Traffic grey                                         |
|                    | board with solid oak frame                       |                      | 628 - Blacked oak                                          |
|                    | White glossy: MDF panel, lacquered               |                      | 631 – White glossy                                         |
|                    | 1 cut out                                        |                      |                                                            |
|                    | 2 push and pull full extension drawers           | Colours Feet         | 170 – White matt                                           |
| Weight             | 170, 627, 631 – 38,5 kg                          |                      | 631 – White glossy                                         |
|                    | 628 – 39,5 kg                                    |                      |                                                            |
| Accessories excl.  | Feet (2 pieces), white order no. 40607.4         |                      |                                                            |
|                    | Space saving siphon, order no. 89424.0           |                      |                                                            |

## TECHNICAL DRAWINGS / S 1 : 20