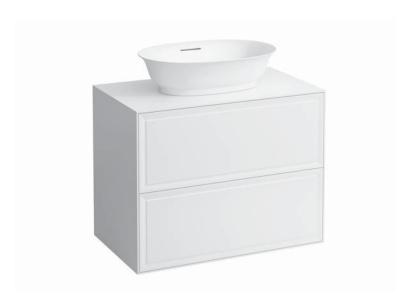

## Drawer element with cut out 40601.2

| TECHNICAL DATA     |                                                  |                      |                                                    |
|--------------------|--------------------------------------------------|----------------------|----------------------------------------------------|
| Order no.          | 40601.2 / 2 drawers                              | Accessories excl.    | Feet (2 pieces), white order no. 40607.4           |
| Dimensions (WxHxD) | 777 x 600 x 457 mm                               |                      | Space saving siphon, order no. 89424.0             |
| Matching for       | Washbasin bowl, order no. 81285.0, 81285.1,      | Mounting acc. incl.  | Installation set for furniture, order no. 49114.0, |
|                    | 81285.2, 81285.3                                 |                      | 49301.5                                            |
| Specification      | Body - inside melamine dark grey particle board, | Mounting information | The walls installed on must meet the require-      |
|                    | outside 6 mm MDF panels                          |                      | ments of the furniture in terms of weight and      |
|                    | Front – inside melamine dark grey                |                      | the supplied fastening elements. If this cannot    |
|                    | White matt, Traffic grey: MDF panel,             |                      | be guaranteed another method of installation       |
|                    | lacquered matt                                   |                      | needs to be chosen. For example with feet.         |
|                    | Blacked oak: oak veneer coated particle          | Colours Body/Front/  | 170 – White matt                                   |
|                    | board with solid oak frame                       |                      | 627 - Traffic grey                                 |
|                    | White glossy: MDF panel, lacquered               |                      | 628 - Blacked oak                                  |
|                    | 1 cut out                                        |                      | 631 – White glossy                                 |
|                    | 2 push and pull full extension drawers           |                      |                                                    |
| Weight             | 170, 627, 631 – 38,5 kg                          | Colours Feet         | 170 - White matt                                   |
|                    | 628 – 39,5 kg                                    |                      | 631 – White glossy                                 |