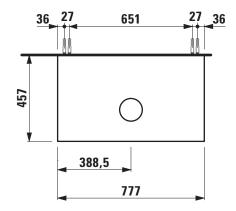

## Drawer element with cut out 40601.2

| TECHNICAL DATA     |                                                  |                      |                                                    |
|--------------------|--------------------------------------------------|----------------------|----------------------------------------------------|
| Order no.          | 40601.2 / 2 drawers                              | Accessories excl.    | Feet (2 pieces), white order no. 40607.4           |
| Dimensions (WxHxD) | 777 x 600 x 457 mm                               |                      | Space saving siphon, order no. 89424.0             |
| Matching for       | Washbasin bowl, order no. 81285.0, 81285.1,      | Mounting acc. incl.  | Installation set for furniture, order no. 49114.0, |
|                    | 81285.2, 81285.3                                 |                      | 49301.5                                            |
| Specification      | Body - inside melamine dark grey particle board, | Mounting information | The walls installed on must meet the require-      |
|                    | outside 6 mm MDF panels                          |                      | ments of the furniture in terms of weight and      |
|                    | Front – inside melamine dark grey                |                      | the supplied fastening elements. If this cannot    |
|                    | White matt, Traffic grey: MDF panel,             |                      | be guaranteed another method of installation       |
|                    | lacquered matt                                   |                      | needs to be chosen. For example with feet.         |
|                    | Blacked oak: oak veneer coated particle          | Colours Body/Front/  | 170 – White matt                                   |
|                    | board with solid oak frame                       |                      | 627 - Traffic grey                                 |
|                    | White glossy: MDF panel, lacquered               |                      | 628 - Blacked oak                                  |
|                    | 1 cut out                                        |                      | 631 – White glossy                                 |
|                    | 2 push and pull full extension drawers           |                      |                                                    |
| Weight             | 170, 627, 631 – 38,5 kg                          | Colours Feet         | 170 - White matt                                   |
|                    | 628 – 39,5 kg                                    |                      | 631 – White glossy                                 |

## TECHNICAL DRAWINGS / S 1 : 20