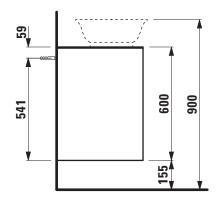

## Drawer element with cut out 40601.2

| TECHNICAL DATA     |                                                  |                      |                                                    |
|--------------------|--------------------------------------------------|----------------------|----------------------------------------------------|
| Order no.          | 40601.2 / 2 drawers                              | Accessories excl.    | Feet (2 pieces), white order no. 40607.4           |
| Dimensions (WxHxD) | 777 x 600 x 457 mm                               |                      | Space saving siphon, order no. 89424.0             |
| Matching for       | Washbasin bowl, order no. 81285.0, 81285.1,      | Mounting acc. incl.  | Installation set for furniture, order no. 49114.0, |
|                    | 81285.2, 81285.3                                 |                      | 49301.5                                            |
| Specification      | Body - inside melamine dark grey particle board, | Mounting information | The walls installed on must meet the require-      |
|                    | outside 6 mm MDF panels                          |                      | ments of the furniture in terms of weight and      |
|                    | Front – inside melamine dark grey                |                      | the supplied fastening elements. If this cannot    |
|                    | White matt, Traffic grey: MDF panel,             |                      | be guaranteed another method of installation       |
|                    | lacquered matt                                   |                      | needs to be chosen. For example with feet.         |
|                    | Blacked oak: oak veneer coated particle          | Colours Body/Front/  | 170 – White matt                                   |
|                    | board with solid oak frame                       |                      | 627 - Traffic grey                                 |
|                    | White glossy: MDF panel, lacquered               |                      | 628 - Blacked oak                                  |
|                    | 1 cut out                                        |                      | 631 – White glossy                                 |
|                    | 2 push and pull full extension drawers           |                      |                                                    |
| Weight             | 170, 627, 631 – 38,5 kg                          | Colours Feet         | 170 - White matt                                   |
|                    | 628 – 39,5 kg                                    |                      | 631 – White glossy                                 |

## TECHNICAL DRAWINGS / S 1 : 20