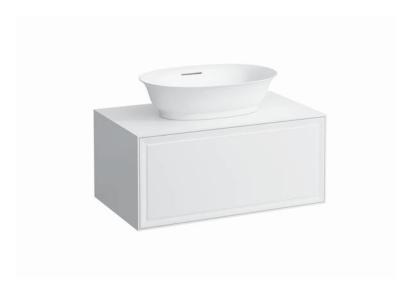

## Drawer element with cut out 40601.1

| Order no.          | 40601.1 / 1 drawer                               | Accessories excl.    | Space saving siphon, order no. 89424.0             |
|--------------------|--------------------------------------------------|----------------------|----------------------------------------------------|
| Dimensions (WxHxD) | 777 x 347 x 457 mm                               | Mounting acc. incl.  | Installation set for furniture, order no. 49114.0, |
| Matching for       | Washbasin bowl, order no. 81285.0, 81285.1,      |                      | 49301.5                                            |
|                    | 81285.2, 81285.3                                 | Mounting information | The walls installed on must meet the require-      |
| Specification      | Body - inside melamine dark grey particle board, |                      | ments of the furniture in terms of weight and      |
|                    | outside 6 mm MDF panels                          |                      | the supplied fastening elements. If this cannot    |
|                    | Front – inside melamine dark grey                |                      | be guaranteed another method of installation       |
|                    | White matt, Traffic grey: MDF panel,             |                      | needs to be chosen.                                |
|                    | lacquered matt                                   | Colours Body/Front/  | 170 – White matt                                   |
|                    | Blacked oak: oak veneer coated particle          |                      | 627 - Traffic grey                                 |
|                    | board with solid oak frame                       |                      | 628 - Blacked oak                                  |
|                    | White glossy: MDF panel, lacquered               |                      | 631 – White glossy                                 |
|                    | 1 cut out                                        |                      |                                                    |
|                    | 1 push and pull full extension drawer            |                      |                                                    |
| Weight             | 170, 627, 631 – 29,0 kg                          |                      |                                                    |
|                    | 628 – 27,0 kg                                    |                      |                                                    |