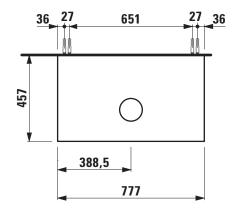

## Drawer element with cut out 40601.1

| Order no.          | 40601.1 / 1 drawer                               | Accessories excl.    | Space saving siphon, order no. 89424.0             |
|--------------------|--------------------------------------------------|----------------------|----------------------------------------------------|
| Dimensions (WxHxD) | 777 x 347 x 457 mm                               | Mounting acc. incl.  | Installation set for furniture, order no. 49114.0, |
| Matching for       | Washbasin bowl, order no. 81285.0, 81285.1,      |                      | 49301.5                                            |
|                    | 81285.2, 81285.3                                 | Mounting information | The walls installed on must meet the require-      |
| Specification      | Body - inside melamine dark grey particle board, |                      | ments of the furniture in terms of weight and      |
|                    | outside 6 mm MDF panels                          |                      | the supplied fastening elements. If this cannot    |
|                    | Front – inside melamine dark grey                |                      | be guaranteed another method of installation       |
|                    | White matt, Traffic grey: MDF panel,             |                      | needs to be chosen.                                |
|                    | lacquered matt                                   | Colours Body/Front/  | 170 – White matt                                   |
|                    | Blacked oak: oak veneer coated particle          |                      | 627 - Traffic grey                                 |
|                    | board with solid oak frame                       |                      | 628 - Blacked oak                                  |
|                    | White glossy: MDF panel, lacquered               |                      | 631 – White glossy                                 |
|                    | 1 cut out                                        |                      |                                                    |
|                    | 1 push and pull full extension drawer            |                      |                                                    |
| Weight             | 170, 627, 631 – 29,0 kg                          |                      |                                                    |
|                    | 628 – 27,0 kg                                    |                      |                                                    |

## TECHNICAL DRAWINGS / S 1 : 20