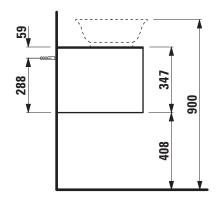

## Drawer element with cut out 40601.1

| Order no.          | 40601.1 / 1 drawer                               | Accessories excl.    | Space saving siphon, order no. 89424.0             |
|--------------------|--------------------------------------------------|----------------------|----------------------------------------------------|
| Dimensions (WxHxD) | 777 x 347 x 457 mm                               | Mounting acc. incl.  | Installation set for furniture, order no. 49114.0, |
| Matching for       | Washbasin bowl, order no. 81285.0, 81285.1,      |                      | 49301.5                                            |
|                    | 81285.2, 81285.3                                 | Mounting information | The walls installed on must meet the require-      |
| Specification      | Body - inside melamine dark grey particle board, |                      | ments of the furniture in terms of weight and      |
|                    | outside 6 mm MDF panels                          |                      | the supplied fastening elements. If this cannot    |
|                    | Front – inside melamine dark grey                |                      | be guaranteed another method of installation       |
|                    | White matt, Traffic grey: MDF panel,             |                      | needs to be chosen.                                |
|                    | lacquered matt                                   | Colours Body/Front/  | 170 – White matt                                   |
|                    | Blacked oak: oak veneer coated particle          |                      | 627 - Traffic grey                                 |
|                    | board with solid oak frame                       |                      | 628 - Blacked oak                                  |
|                    | White glossy: MDF panel, lacquered               |                      | 631 – White glossy                                 |
|                    | 1 cut out                                        |                      |                                                    |
|                    | 1 push and pull full extension drawer            |                      |                                                    |
| Weight             | 170, 627, 631 – 29,0 kg                          |                      |                                                    |
|                    | 628 – 27,0 kg                                    |                      |                                                    |

## TECHNICAL DRAWINGS / S 1 : 20