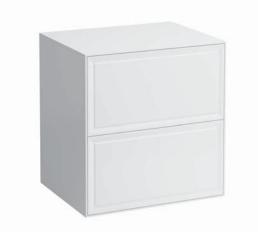

## Drawer element 40600.6

| TECHNICAL DATA     |                                                  |                      |                                                    |
|--------------------|--------------------------------------------------|----------------------|----------------------------------------------------|
| Order no.          | 40600.6 / 2 drawers                              | Mounting acc. incl.  | Installation set for furniture, order no. 49114.0, |
| Dimensions (WxHxD) | 577 x 600 x 457 mm                               |                      | 49301.5                                            |
| Specification      | Body - inside melamine dark grey particle board, | Mounting information | The walls installed on must meet the require-      |
|                    | outside 6 mm MDF panels                          |                      | ments of the furniture in terms of weight and      |
|                    | Front – inside melamine dark grey                |                      | the supplied fastening elements. If this cannot    |
|                    | White matt, Traffic grey: MDF panel,             |                      | be guaranteed another method of installation       |
|                    | lacquered matt                                   |                      | needs to be chosen. For example with feet.         |
|                    | Blacked oak: oak veneer coated particle          | Colours Body/Front/  | 170 – White matt                                   |
|                    | board with solid oak frame                       |                      | 627 – Traffic grey                                 |
|                    | White glossy: MDF panel, lacquered               |                      | 628 – Blacked oak                                  |
|                    | without cut out                                  |                      | 631 – White glossy                                 |
|                    | 2 push and pull full extension drawers           |                      |                                                    |
| Weight             | 170, 627, 631 – 35,0 kg                          | Colours Feet         | 170 – White matt                                   |
|                    | 628 – 34,0 kg                                    |                      | 631 – White glossy                                 |
| Accessories excl.  | Feet (2 pieces), white order no. 40607.4         |                      |                                                    |