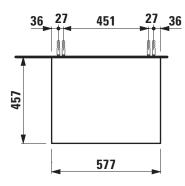

## Drawer element 40600.6

| TECHNICAL DATA     |                                                  |                      |                                                    |
|--------------------|--------------------------------------------------|----------------------|----------------------------------------------------|
| Order no.          | 40600.6 / 2 drawers                              | Mounting acc. incl.  | Installation set for furniture, order no. 49114.0, |
| Dimensions (WxHxD) | 577 x 600 x 457 mm                               |                      | 49301.5                                            |
| Specification      | Body - inside melamine dark grey particle board, | Mounting information | The walls installed on must meet the require-      |
|                    | outside 6 mm MDF panels                          |                      | ments of the furniture in terms of weight and      |
|                    | Front – inside melamine dark grey                |                      | the supplied fastening elements. If this cannot    |
|                    | White matt, Traffic grey: MDF panel,             |                      | be guaranteed another method of installation       |
|                    | lacquered matt                                   |                      | needs to be chosen. For example with feet.         |
|                    | Blacked oak: oak veneer coated particle          | Colours Body/Front/  | 170 – White matt                                   |
|                    | board with solid oak frame                       |                      | 627 – Traffic grey                                 |
|                    | White glossy: MDF panel, lacquered               |                      | 628 – Blacked oak                                  |
|                    | without cut out                                  |                      | 631 – White glossy                                 |
|                    | 2 push and pull full extension drawers           |                      |                                                    |
| Weight             | 170, 627, 631 – 35,0 kg                          | Colours Feet         | 170 – White matt                                   |
|                    | 628 – 34,0 kg                                    |                      | 631 – White glossy                                 |
| Accessories excl.  | Feet (2 pieces), white order no. 40607.4         |                      |                                                    |

## TECHNICAL DRAWINGS / S 1 : 20