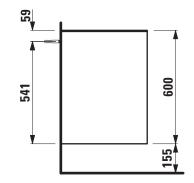

## Drawer element 40600.6

| TECHNICAL DATA     |                                                  |                      |                                                    |
|--------------------|--------------------------------------------------|----------------------|----------------------------------------------------|
| Order no.          | 40600.6 / 2 drawers                              | Mounting acc. incl.  | Installation set for furniture, order no. 49114.0, |
| Dimensions (WxHxD) | 577 x 600 x 457 mm                               |                      | 49301.5                                            |
| Specification      | Body - inside melamine dark grey particle board, | Mounting information | The walls installed on must meet the require-      |
|                    | outside 6 mm MDF panels                          |                      | ments of the furniture in terms of weight and      |
|                    | Front – inside melamine dark grey                |                      | the supplied fastening elements. If this cannot    |
|                    | White matt, Traffic grey: MDF panel,             |                      | be guaranteed another method of installation       |
|                    | lacquered matt                                   |                      | needs to be chosen. For example with feet.         |
|                    | Blacked oak: oak veneer coated particle          | Colours Body/Front/  | 170 – White matt                                   |
|                    | board with solid oak frame                       |                      | 627 – Traffic grey                                 |
|                    | White glossy: MDF panel, lacquered               |                      | 628 – Blacked oak                                  |
|                    | without cut out                                  |                      | 631 – White glossy                                 |
|                    | 2 push and pull full extension drawers           |                      |                                                    |
| Weight             | 170, 627, 631 – 35,0 kg                          | Colours Feet         | 170 – White matt                                   |
|                    | 628 – 34,0 kg                                    |                      | 631 – White glossy                                 |
| Accessories excl.  | Feet (2 pieces), white order no. 40607.4         |                      |                                                    |

## TECHNICAL DRAWINGS / S 1 : 20