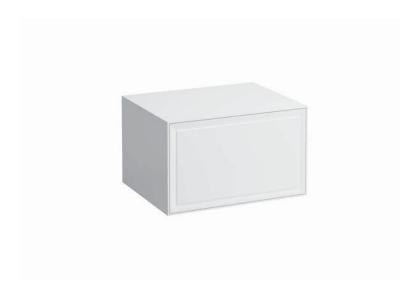

## THE NEW CLASSIC FURNITURE

Drawer element 40600.5

| Order no.          | 40600.5 / 1 drawer                                                                                                                                                         | Mounting acc. incl.  | Installation set for furniture, order no. 49114.0,                                                                                                                                                         |
|--------------------|----------------------------------------------------------------------------------------------------------------------------------------------------------------------------|----------------------|------------------------------------------------------------------------------------------------------------------------------------------------------------------------------------------------------------|
| Dimensions (WxHxD) | 577 x 347 x 457 mm                                                                                                                                                         |                      | 49301.5                                                                                                                                                                                                    |
| Specification      | Body – inside melamine dark grey particle board,<br>outside 6 mm MDF panels<br>Front – inside melamine dark grey<br>White matt, Traffic grey: MDF panel,<br>lacquered matt | Mounting information | The walls installed on must meet the requirements of the furniture in terms of weight and the supplied fastening elements. If this cannot be guaranteed another method of installation needs to be chosen. |
|                    | Blacked oak: oak veneer coated particle board with solid oak frame White glossy: MDF panel, lacquered without cut out 1 push and pull full extension drawer                | Colours Body/Front/  | 170 – White matt<br>627 – Traffic grey<br>628 – Blacked oak<br>631 – White glossy                                                                                                                          |
| Weight             | 170, 627, 631 – 22,5 kg<br>628 – 22,0 kg                                                                                                                                   |                      |                                                                                                                                                                                                            |