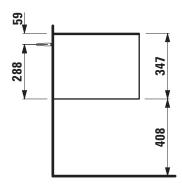

## THE NEW CLASSIC FURNITURE

Drawer element 40600.5

| Order no.          | 40600.5 / 1 drawer                                                                                                                                                         | Mounting acc. incl.  | Installation set for furniture, order no. 49114.0,                                                                                                                                                         |
|--------------------|----------------------------------------------------------------------------------------------------------------------------------------------------------------------------|----------------------|------------------------------------------------------------------------------------------------------------------------------------------------------------------------------------------------------------|
| Dimensions (WxHxD) | 577 x 347 x 457 mm                                                                                                                                                         |                      | 49301.5                                                                                                                                                                                                    |
| Specification      | Body – inside melamine dark grey particle board,<br>outside 6 mm MDF panels<br>Front – inside melamine dark grey<br>White matt, Traffic grey: MDF panel,<br>lacquered matt | Mounting information | The walls installed on must meet the requirements of the furniture in terms of weight and the supplied fastening elements. If this cannot be guaranteed another method of installation needs to be chosen. |
|                    | Blacked oak: oak veneer coated particle board with solid oak frame White glossy: MDF panel, lacquered without cut out 1 push and pull full extension drawer                | Colours Body/Front/  | 170 – White matt<br>627 – Traffic grey<br>628 – Blacked oak<br>631 – White glossy                                                                                                                          |
| Weight             | 170, 627, 631 – 22,5 kg<br>628 – 22,0 kg                                                                                                                                   |                      |                                                                                                                                                                                                            |

## TECHNICAL DRAWINGS / S 1 : 20

LAUFEN