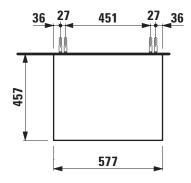

## THE NEW CLASSIC FURNITURE

Drawer element 40600.5

| Order no.          | 40600.5 / 1 drawer                                                                                                                                                         | Mounting acc. incl.  | Installation set for furniture, order no. 49114.0,                                                                                                                                                         |
|--------------------|----------------------------------------------------------------------------------------------------------------------------------------------------------------------------|----------------------|------------------------------------------------------------------------------------------------------------------------------------------------------------------------------------------------------------|
| Dimensions (WxHxD) | 577 x 347 x 457 mm                                                                                                                                                         |                      | 49301.5                                                                                                                                                                                                    |
| Specification      | Body – inside melamine dark grey particle board,<br>outside 6 mm MDF panels<br>Front – inside melamine dark grey<br>White matt, Traffic grey: MDF panel,<br>lacquered matt | Mounting information | The walls installed on must meet the requirements of the furniture in terms of weight and the supplied fastening elements. If this cannot be guaranteed another method of installation needs to be chosen. |
|                    | Blacked oak: oak veneer coated particle board with solid oak frame White glossy: MDF panel, lacquered without cut out 1 push and pull full extension drawer                | Colours Body/Front/  | 170 – White matt<br>627 – Traffic grey<br>628 – Blacked oak<br>631 – White glossy                                                                                                                          |
| Weight             | 170, 627, 631 – 22,5 kg<br>628 – 22,0 kg                                                                                                                                   |                      |                                                                                                                                                                                                            |

## TECHNICAL DRAWINGS / S 1 : 20

LAUFEN