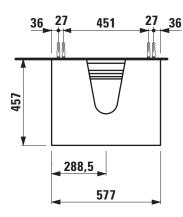

## Drawer element with cut out 40600.4

| TECHNICAL DATA     |                                                  |                      |                                                    |
|--------------------|--------------------------------------------------|----------------------|----------------------------------------------------|
| Order no.          | 40600.4 / 2 drawers                              | Mounting acc. incl.  | Installation set for furniture, order no. 49114.0, |
| Dimensions (WxHxD) | 577 x 600 x 457 mm                               |                      | 49301.5                                            |
| Matching for       | Small washbasin, order no. 81685.2               | Mounting information | The walls installed on must meet the require-      |
| Specification      | Body – inside melamine dark grey particle board, |                      | ments of the furniture in terms of weight and      |
|                    | outside 6 mm MDF panels                          |                      | the supplied fastening elements. If this cannot    |
|                    | Front – inside melamine dark grey                |                      | be guaranteed another method of installation       |
|                    | White matt, Traffic grey: MDF panel,             |                      | needs to be chosen. For example with feet.         |
|                    | lacquered matt                                   | Colours Body/Front/  | 170 – White matt                                   |
|                    | Blacked oak: oak veneer coated particle          |                      | 627 – Traffic grey                                 |
|                    | board with solid oak frame                       |                      | 628 – Blacked oak                                  |
|                    | White glossy: MDF panel, lacquered               |                      | 631 – White glossy                                 |
|                    | 1 cut out                                        |                      |                                                    |
|                    | 2 push and pull full extension drawers           | Colours Feet         | 170 – White matt                                   |
| Weight             | 170, 627, 631 – 35,0 kg                          |                      | 631 – White glossy                                 |
|                    | 628 – 34,0 kg                                    |                      |                                                    |
| Accessories excl.  | Feet (2 pieces), white order no. 40607.4         |                      |                                                    |
|                    | Space saving siphon, order no. 89424.0           |                      |                                                    |

## TECHNICAL DRAWINGS / S 1 : 20