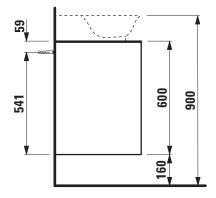

## Drawer element with cut out 40600.4

| TECHNICAL DATA     |                                                  |                      |                                                    |
|--------------------|--------------------------------------------------|----------------------|----------------------------------------------------|
| Order no.          | 40600.4 / 2 drawers                              | Mounting acc. incl.  | Installation set for furniture, order no. 49114.0, |
| Dimensions (WxHxD) | 577 x 600 x 457 mm                               |                      | 49301.5                                            |
| Matching for       | Small washbasin, order no. 81685.2               | Mounting information | The walls installed on must meet the require-      |
| Specification      | Body – inside melamine dark grey particle board, |                      | ments of the furniture in terms of weight and      |
|                    | outside 6 mm MDF panels                          |                      | the supplied fastening elements. If this cannot    |
|                    | Front – inside melamine dark grey                |                      | be guaranteed another method of installation       |
|                    | White matt, Traffic grey: MDF panel,             |                      | needs to be chosen. For example with feet.         |
|                    | lacquered matt                                   | Colours Body/Front/  | 170 – White matt                                   |
|                    | Blacked oak: oak veneer coated particle          |                      | 627 – Traffic grey                                 |
|                    | board with solid oak frame                       |                      | 628 – Blacked oak                                  |
|                    | White glossy: MDF panel, lacquered               |                      | 631 – White glossy                                 |
|                    | 1 cut out                                        |                      |                                                    |
|                    | 2 push and pull full extension drawers           | Colours Feet         | 170 – White matt                                   |
| Weight             | 170, 627, 631 – 35,0 kg                          |                      | 631 – White glossy                                 |
|                    | 628 – 34,0 kg                                    |                      |                                                    |
| Accessories excl.  | Feet (2 pieces), white order no. 40607.4         |                      |                                                    |
|                    | Space saving siphon, order no. 89424.0           |                      |                                                    |

## TECHNICAL DRAWINGS / S 1 : 20