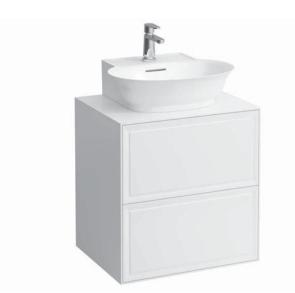

## Drawer element with cut out 40600.4

| TECHNICAL DATA     |                                                  |                      |                                                    |
|--------------------|--------------------------------------------------|----------------------|----------------------------------------------------|
| Order no.          | 40600.4 / 2 drawers                              | Mounting acc. incl.  | Installation set for furniture, order no. 49114.0, |
| Dimensions (WxHxD) | 577 x 600 x 457 mm                               |                      | 49301.5                                            |
| Matching for       | Small washbasin, order no. 81685.2               | Mounting information | The walls installed on must meet the require-      |
| Specification      | Body – inside melamine dark grey particle board, |                      | ments of the furniture in terms of weight and      |
|                    | outside 6 mm MDF panels                          |                      | the supplied fastening elements. If this cannot    |
|                    | Front – inside melamine dark grey                |                      | be guaranteed another method of installation       |
|                    | White matt, Traffic grey: MDF panel,             |                      | needs to be chosen. For example with feet.         |
|                    | lacquered matt                                   | Colours Body/Front/  | 170 – White matt                                   |
|                    | Blacked oak: oak veneer coated particle          |                      | 627 – Traffic grey                                 |
|                    | board with solid oak frame                       |                      | 628 – Blacked oak                                  |
|                    | White glossy: MDF panel, lacquered               |                      | 631 – White glossy                                 |
|                    | 1 cut out                                        |                      |                                                    |
|                    | 2 push and pull full extension drawers           | Colours Feet         | 170 – White matt                                   |
| Weight             | 170, 627, 631 – 35,0 kg                          |                      | 631 – White glossy                                 |
|                    | 628 – 34,0 kg                                    |                      |                                                    |
| Accessories excl.  | Feet (2 pieces), white order no. 40607.4         |                      |                                                    |
|                    | Space saving siphon, order no. 89424.0           |                      |                                                    |