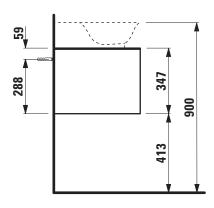

## Drawer element with cut out 40600.3

| TECHNICAL DATA     |                                                  |
|--------------------|--------------------------------------------------|
| Order no.          | 40600.3 / 1 drawer                               |
| Dimensions (WxHxD) | 577 x 347 x 457 mm                               |
| Matching for       | Small washbasin, order no. 81685.2               |
| Specification      | Body - inside melamine dark grey particle board, |
|                    | outside 6 mm MDF panels                          |
|                    | Front – inside melamine dark grey                |
|                    | White matt, Traffic grey: MDF panel,             |
|                    | lacquered matt                                   |
|                    | Blacked oak: oak veneer coated particle          |
|                    | board with solid oak frame                       |
|                    | White glossy: MDF panel, lacquered               |
|                    | 1 cut out                                        |
|                    | 1 push and pull full extension drawer            |
| Weight             | 170, 627, 631 – 22,5 kg                          |
|                    | 628 - 21.0 kg                                    |

## TECHNICAL DRAWINGS / S 1 : 20