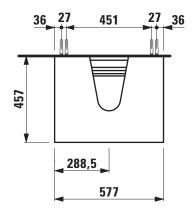

## Drawer element with cut out 40600.3

| TECHNICAL DATA     |                                                  |
|--------------------|--------------------------------------------------|
| Order no.          | 40600.3 / 1 drawer                               |
| Dimensions (WxHxD) | 577 x 347 x 457 mm                               |
| Matching for       | Small washbasin, order no. 81685.2               |
| Specification      | Body - inside melamine dark grey particle board, |
|                    | outside 6 mm MDF panels                          |
|                    | Front – inside melamine dark grey                |
|                    | White matt, Traffic grey: MDF panel,             |
|                    | lacquered matt                                   |
|                    | Blacked oak: oak veneer coated particle          |
|                    | board with solid oak frame                       |
|                    | White glossy: MDF panel, lacquered               |
|                    | 1 cut out                                        |
|                    | 1 push and pull full extension drawer            |
| Weight             | 170, 627, 631 – 22,5 kg                          |
|                    | 628 - 21.0 kg                                    |

## TECHNICAL DRAWINGS / S 1 : 20