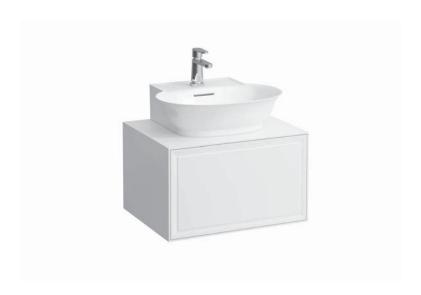

## Drawer element with cut out 40600.3

| TECHNICAL DATA     |                                                  |
|--------------------|--------------------------------------------------|
| Order no.          | 40600.3 / 1 drawer                               |
| Dimensions (WxHxD) | 577 x 347 x 457 mm                               |
| Matching for       | Small washbasin, order no. 81685.2               |
| Specification      | Body - inside melamine dark grey particle board, |
|                    | outside 6 mm MDF panels                          |
|                    | Front – inside melamine dark grey                |
|                    | White matt, Traffic grey: MDF panel,             |
|                    | lacquered matt                                   |
|                    | Blacked oak: oak veneer coated particle          |
|                    | board with solid oak frame                       |
|                    | White glossy: MDF panel, lacquered               |
|                    | 1 cut out                                        |
|                    | 1 push and pull full extension drawer            |
| Weight             | 170, 627, 631 – 22,5 kg                          |
|                    | 628 - 21.0 kg                                    |