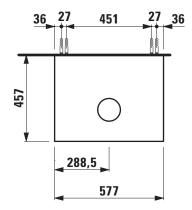

## Drawer element with cut out 40600.2

| TECHNICAL DATA     |                                                  |                      |                                                    |
|--------------------|--------------------------------------------------|----------------------|----------------------------------------------------|
| Order no.          | 40600.2 / 2 drawers                              | Accessories excl.    | Feet (2 pieces), white order no. 40607.4           |
| Dimensions (WxHxD) | 577 x 600 x 457 mm                               |                      | Space saving siphon, order no. 89424.0             |
| Matching for       | Washbasin bowl, order no. 81285.0, 81285.1,      | Mounting acc. incl.  | Installation set for furniture, order no. 49114.0, |
|                    | 81285.2, 81285.3                                 |                      | 49301.5                                            |
| Specification      | Body – inside melamine dark grey particle board, | Mounting information | The walls installed on must meet the require-      |
|                    | outside 6 mm MDF panels                          |                      | ments of the furniture in terms of weight and      |
|                    | Front – inside melamine dark grey                |                      | the supplied fastening elements. If this cannot    |
|                    | White matt, Traffic grey: MDF panel,             |                      | be guaranteed another method of installation       |
|                    | lacquered matt                                   |                      | needs to be chosen. For example with feet.         |
|                    | Blacked oak: oak veneer coated particle          | Colours Body/Front/  | 170 – White matt                                   |
|                    | board with solid oak frame                       |                      | 627 – Traffic grey                                 |
|                    | White glossy: MDF panel, lacquered               |                      | 628 - Blacked oak                                  |
|                    | 1 cut out                                        |                      | 631 – White glossy                                 |
|                    | 2 push and pull full extension drawers           |                      |                                                    |
| Weight             | 170, 627, 631 – 35,0 kg                          | Colours Feet         | 170 – White matt                                   |
|                    | 628 – 34,0 kg                                    |                      | 631 – White glossy                                 |

## TECHNICAL DRAWINGS / S 1 : 20

LAUFEN