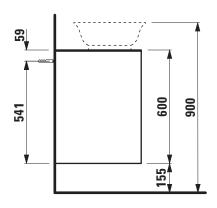

## Drawer element with cut out 40600.2

| TECHNICAL DATA     |                                                  |                      |                                                    |
|--------------------|--------------------------------------------------|----------------------|----------------------------------------------------|
| Order no.          | 40600.2 / 2 drawers                              | Accessories excl.    | Feet (2 pieces), white order no. 40607.4           |
| Dimensions (WxHxD) | 577 x 600 x 457 mm                               |                      | Space saving siphon, order no. 89424.0             |
| Matching for       | Washbasin bowl, order no. 81285.0, 81285.1,      | Mounting acc. incl.  | Installation set for furniture, order no. 49114.0, |
|                    | 81285.2, 81285.3                                 |                      | 49301.5                                            |
| Specification      | Body – inside melamine dark grey particle board, | Mounting information | The walls installed on must meet the require-      |
|                    | outside 6 mm MDF panels                          |                      | ments of the furniture in terms of weight and      |
|                    | Front – inside melamine dark grey                |                      | the supplied fastening elements. If this cannot    |
|                    | White matt, Traffic grey: MDF panel,             |                      | be guaranteed another method of installation       |
|                    | lacquered matt                                   |                      | needs to be chosen. For example with feet.         |
|                    | Blacked oak: oak veneer coated particle          | Colours Body/Front/  | 170 – White matt                                   |
|                    | board with solid oak frame                       |                      | 627 – Traffic grey                                 |
|                    | White glossy: MDF panel, lacquered               |                      | 628 - Blacked oak                                  |
|                    | 1 cut out                                        |                      | 631 – White glossy                                 |
|                    | 2 push and pull full extension drawers           |                      |                                                    |
| Weight             | 170, 627, 631 – 35,0 kg                          | Colours Feet         | 170 – White matt                                   |
|                    | 628 – 34,0 kg                                    |                      | 631 – White glossy                                 |

## TECHNICAL DRAWINGS / S 1 : 20

LAUFEN