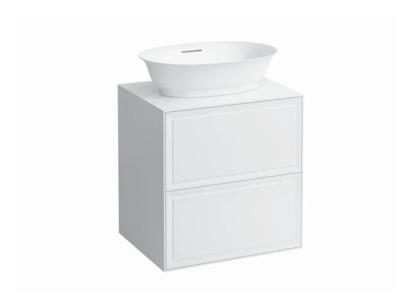

## Drawer element with cut out 40600.2

| TECHNICAL DATA     |                                                  |                      |                                                    |
|--------------------|--------------------------------------------------|----------------------|----------------------------------------------------|
| Order no.          | 40600.2 / 2 drawers                              | Accessories excl.    | Feet (2 pieces), white order no. 40607.4           |
| Dimensions (WxHxD) | 577 x 600 x 457 mm                               |                      | Space saving siphon, order no. 89424.0             |
| Matching for       | Washbasin bowl, order no. 81285.0, 81285.1,      | Mounting acc. incl.  | Installation set for furniture, order no. 49114.0, |
|                    | 81285.2, 81285.3                                 |                      | 49301.5                                            |
| Specification      | Body – inside melamine dark grey particle board, | Mounting information | The walls installed on must meet the require-      |
|                    | outside 6 mm MDF panels                          |                      | ments of the furniture in terms of weight and      |
|                    | Front – inside melamine dark grey                |                      | the supplied fastening elements. If this cannot    |
|                    | White matt, Traffic grey: MDF panel,             |                      | be guaranteed another method of installation       |
|                    | lacquered matt                                   |                      | needs to be chosen. For example with feet.         |
|                    | Blacked oak: oak veneer coated particle          | Colours Body/Front/  | 170 – White matt                                   |
|                    | board with solid oak frame                       |                      | 627 – Traffic grey                                 |
|                    | White glossy: MDF panel, lacquered               |                      | 628 - Blacked oak                                  |
|                    | 1 cut out                                        |                      | 631 – White glossy                                 |
|                    | 2 push and pull full extension drawers           |                      |                                                    |
| Weight             | 170, 627, 631 – 35,0 kg                          | Colours Feet         | 170 – White matt                                   |
|                    | 628 – 34,0 kg                                    |                      | 631 – White glossy                                 |