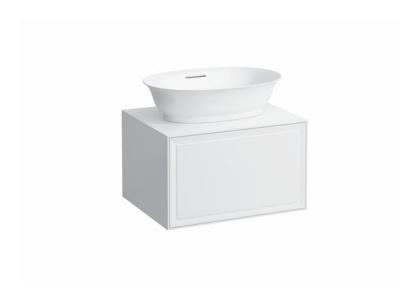

## Drawer element with cut out 40600.1

| Order no.          | 40600.1 / 1 drawer                               | Accessories excl.    | Space saving siphon, order no. 89424.0            |
|--------------------|--------------------------------------------------|----------------------|---------------------------------------------------|
| Dimensions (WxHxD) | 577 x 347 x 457 mm                               | Mounting acc. incl.  | Installation set for furniture, order no. 49114.0 |
| Matching for       | Washbasin bowl, order no. 81285.0, 81285.1,      |                      | 49301.5                                           |
|                    | 81285.2, 81285.3                                 | Mounting information | The walls installed on must meet the require-     |
| Specification      | Body - inside melamine dark grey particle board, |                      | ments of the furniture in terms of weight and     |
|                    | outside 6 mm MDF panels                          |                      | the supplied fastening elements. If this cannot   |
|                    | Front – inside melamine dark grey                |                      | be guaranteed another method of installation      |
|                    | White matt, Traffic grey: MDF panel,             |                      | needs to be chosen.                               |
|                    | lacquered matt                                   | Colours Body/Front/  | 170 – White matt                                  |
|                    | Blacked oak: oak veneer coated particle          |                      | 627 - Traffic grey                                |
|                    | board with solid oak frame                       |                      | 628 - Blacked oak                                 |
|                    | White glossy: MDF panel, lacquered               |                      | 631 – White glossy                                |
|                    | 1 cut out                                        |                      |                                                   |
|                    | 1 push and pull full extension drawer            |                      |                                                   |
| Weight             | 170, 627, 631 – 22,5 kg                          |                      |                                                   |
|                    | 628 – 22,0 kg                                    |                      |                                                   |