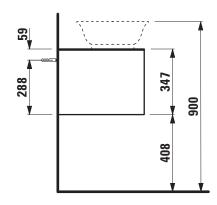

## Drawer element with cut out 40600.1

| Order no.          | 40600.1 / 1 drawer                               | Accessories excl.    | Space saving siphon, order no. 89424.0            |
|--------------------|--------------------------------------------------|----------------------|---------------------------------------------------|
| Dimensions (WxHxD) | 577 x 347 x 457 mm                               | Mounting acc. incl.  | Installation set for furniture, order no. 49114.0 |
| Matching for       | Washbasin bowl, order no. 81285.0, 81285.1,      |                      | 49301.5                                           |
|                    | 81285.2, 81285.3                                 | Mounting information | The walls installed on must meet the require-     |
| Specification      | Body - inside melamine dark grey particle board, |                      | ments of the furniture in terms of weight and     |
|                    | outside 6 mm MDF panels                          |                      | the supplied fastening elements. If this cannot   |
|                    | Front – inside melamine dark grey                |                      | be guaranteed another method of installation      |
|                    | White matt, Traffic grey: MDF panel,             |                      | needs to be chosen.                               |
|                    | lacquered matt                                   | Colours Body/Front/  | 170 – White matt                                  |
|                    | Blacked oak: oak veneer coated particle          |                      | 627 - Traffic grey                                |
|                    | board with solid oak frame                       |                      | 628 - Blacked oak                                 |
|                    | White glossy: MDF panel, lacquered               |                      | 631 – White glossy                                |
|                    | 1 cut out                                        |                      |                                                   |
|                    | 1 push and pull full extension drawer            |                      |                                                   |
| Weight             | 170, 627, 631 – 22,5 kg                          |                      |                                                   |
|                    | 628 – 22,0 kg                                    |                      |                                                   |

## TECHNICAL DRAWINGS / S 1 : 20