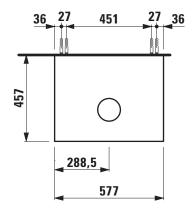

## Drawer element with cut out 40600.1

| Order no.          | 40600.1 / 1 drawer                               | Accessories excl.    | Space saving siphon, order no. 89424.0            |
|--------------------|--------------------------------------------------|----------------------|---------------------------------------------------|
| Dimensions (WxHxD) | 577 x 347 x 457 mm                               | Mounting acc. incl.  | Installation set for furniture, order no. 49114.0 |
| Matching for       | Washbasin bowl, order no. 81285.0, 81285.1,      |                      | 49301.5                                           |
|                    | 81285.2, 81285.3                                 | Mounting information | The walls installed on must meet the require-     |
| Specification      | Body - inside melamine dark grey particle board, |                      | ments of the furniture in terms of weight and     |
|                    | outside 6 mm MDF panels                          |                      | the supplied fastening elements. If this cannot   |
|                    | Front – inside melamine dark grey                |                      | be guaranteed another method of installation      |
|                    | White matt, Traffic grey: MDF panel,             |                      | needs to be chosen.                               |
|                    | lacquered matt                                   | Colours Body/Front/  | 170 – White matt                                  |
|                    | Blacked oak: oak veneer coated particle          |                      | 627 - Traffic grey                                |
|                    | board with solid oak frame                       |                      | 628 - Blacked oak                                 |
|                    | White glossy: MDF panel, lacquered               |                      | 631 – White glossy                                |
|                    | 1 cut out                                        |                      |                                                   |
|                    | 1 push and pull full extension drawer            |                      |                                                   |
| Weight             | 170, 627, 631 – 22,5 kg                          |                      |                                                   |
|                    | 628 – 22,0 kg                                    |                      |                                                   |

## TECHNICAL DRAWINGS / S 1 : 20