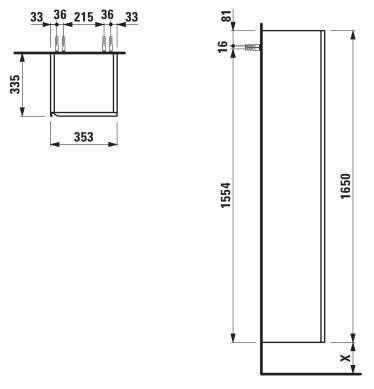

## **MEDA FURNITURE**

Tall cabinet 421652

| Order no.          | 421652/ door hinge right                        | Specification        | 1 door (soft-close mechanism)                    |
|--------------------|-------------------------------------------------|----------------------|--------------------------------------------------|
| Dimensions (WxHxD) | 353 x 1650 x 335 mm                             |                      | 4 glass shelves (fixed)                          |
| Specification      | Body/Front – 19 mm MDF panels, lacquered or     | Weight               | 36,5 kg                                          |
|                    | PVC furniture foil (only 267 – Wild oak)        | Mounting acc. incl.  | Installation set for furniture, order no. 492171 |
|                    | back panel, top and bottom panel melamine       | Mounting information | The walls installed on must meet the require-    |
|                    | anthracite                                      |                      | ments of the furniture in terms of weight and    |
|                    | White: Interior; front and side panels melamine |                      | the supplied fastening elements. If this cannot  |
|                    | white                                           |                      | be guaranteed another method of installation     |
|                    | Traffic grey, Wild oak:                         |                      | needs to be chosen.                              |
|                    | Interior; front and side panels melamine        | Colours Body/Front   | 260 – White matt                                 |
|                    | anthracite                                      |                      | 266 – Traffic grey                               |
|                    | Cappuccino, Specialcolor, Multicolor:           |                      | 267 – Wild oak                                   |
|                    | Interior; front and side panels lacquered       |                      | 465 – Cappuccino                                 |
|                    | integrated aluminium handle lacquered in body   |                      | 990 - Specialcolor lacquered selection           |
|                    | color or anthracite (only 267 – Wild oak)       |                      | 999 - Multicolor lacquered selection             |

## TECHNICAL DRAWINGS / S 1 : 20

X = The exact hight must be set during installation.