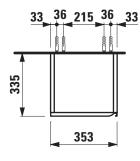

## MEDA FURNITURE Tall cabinet 421651

| TECHNICAL DATA     |                                                 |                      |                                                  |
|--------------------|-------------------------------------------------|----------------------|--------------------------------------------------|
| Order no.          | 421651 / door hinge left                        | Specification        | 1 door (soft-close mechanism)                    |
| Dimensions (WxHxD) | 353 x 1650 x 335 mm                             |                      | 4 glass shelves (fixed)                          |
| Specification      | Body/Front - 19 mm MDF panels, lacquered or     | Weight               | 36,5 kg                                          |
|                    | PVC furniture foil (only 267 - Wild oak)        | Mounting acc. incl.  | Installation set for furniture, order no. 492171 |
|                    | back panel, top and bottom panel melamine       | Mounting information | The walls installed on must meet the require-    |
|                    | anthracite                                      |                      | ments of the furniture in terms of weight and    |
|                    | White: Interior; front and side panels melamine |                      | the supplied fastening elements. If this cannot  |
|                    | white                                           |                      | be guaranteed another method of installation     |
|                    | Traffic grey, Wild oak:                         |                      | needs to be chosen.                              |
|                    | Interior; front and side panels melamine        | Colours Body/Front   | 260 – White matt                                 |
|                    | anthracite                                      |                      | 266 – Traffic grey                               |
|                    | Cappuccino, Specialcolor, Multicolor:           |                      | 267 - Wild oak                                   |
|                    | Interior; front and side panels lacquered       |                      | 465 - Cappuccino                                 |
|                    | integrated aluminium handle lacquered in body   |                      | 990 - Specialcolor lacquered selection           |
|                    | color or anthracite (only 267 - Wild oak)       |                      | 999 - Multicolor lacquered selection             |