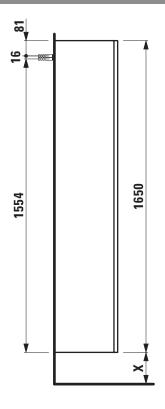

## MEDA FURNITURE Tall cabinet 421651

| TECHNICAL DATA     |                                                 |                      |                                                  |
|--------------------|-------------------------------------------------|----------------------|--------------------------------------------------|
| Order no.          | 421651 / door hinge left                        | Specification        | 1 door (soft-close mechanism)                    |
| Dimensions (WxHxD) | 353 x 1650 x 335 mm                             |                      | 4 glass shelves (fixed)                          |
| Specification      | Body/Front - 19 mm MDF panels, lacquered or     | Weight               | 36,5 kg                                          |
|                    | PVC furniture foil (only 267 - Wild oak)        | Mounting acc. incl.  | Installation set for furniture, order no. 492171 |
|                    | back panel, top and bottom panel melamine       | Mounting information | The walls installed on must meet the require-    |
|                    | anthracite                                      |                      | ments of the furniture in terms of weight and    |
|                    | White: Interior; front and side panels melamine |                      | the supplied fastening elements. If this cannot  |
|                    | white                                           |                      | be guaranteed another method of installation     |
|                    | Traffic grey, Wild oak:                         |                      | needs to be chosen.                              |
|                    | Interior; front and side panels melamine        | Colours Body/Front   | 260 – White matt                                 |
|                    | anthracite                                      |                      | 266 – Traffic grey                               |
|                    | Cappuccino, Specialcolor, Multicolor:           |                      | 267 - Wild oak                                   |
|                    | Interior; front and side panels lacquered       |                      | 465 - Cappuccino                                 |
|                    | integrated aluminium handle lacquered in body   |                      | 990 - Specialcolor lacquered selection           |
|                    | color or anthracite (only 267 - Wild oak)       |                      | 999 - Multicolor lacquered selection             |

## TECHNICAL DRAWINGS / S 1 : 20

X =The exact hight must be set during installation.