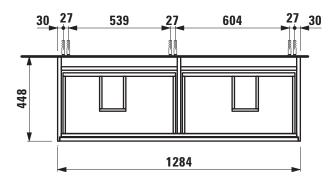

## Vanity unit 421644

| Order no.           | 421644 / 4 drawers                               | Mounting information | The walls installed on must meet the require-   |
|---------------------|--------------------------------------------------|----------------------|-------------------------------------------------|
| Dimensions (WxHxD)  | 1284 x 515 x 448 mm                              | -                    | ments of the furniture in terms of weight and   |
| Matching for        | double washbasin Meda, order no. 814112          |                      | the supplied fastening elements. If this cannot |
| Specification       | Body/Front – 19 mm MDF panels, lacquered or      |                      | be guaranteed another method of installation    |
|                     | PVC furniture foil (only 267 – Wild oak)         |                      | needs to be chosen.                             |
|                     | integrated aluminium handles lacquered in body   | Colours Body/Front   | 260 - White matt                                |
|                     | color or anthracite (only 267 - Wild oak)        |                      | 266 - Traffic grey                              |
|                     | 4 full extension drawers, anthracite             |                      | 267 - Wild oak                                  |
|                     | (soft-close mechanism), incl. organizer          |                      | 465 - Cappuccino                                |
| Weight              | 47,5 kg                                          |                      | 990 - Specialcolor lacquered selection          |
| Accessories incl.   | Drawer organizer, U-shaped, order no. 496113     |                      | 999 - Multicolor lacquered selection            |
| Accessories excl.   | Towel holder chrome plated or lacquered,         |                      |                                                 |
|                     | order no. 493120                                 | Colours Towel holder |                                                 |
|                     | Towel rail, anodized aluminium, order no. 490951 | order no. 493120     | 004 - Chrome plated                             |
|                     | Space saving siphon, order no. 894240            |                      | 268 - White matt                                |
| Mounting acc. incl. | Installation set for furniture, order no. 493133 |                      | 450 - Black matt                                |
|                     |                                                  | order no. 490951     | 104 – Aluminium glossy                          |
|                     |                                                  |                      | 105 – Aluminium                                 |
|                     |                                                  |                      | 106 - Aluminium black                           |

## TECHNICAL DRAWINGS / S 1 : 20