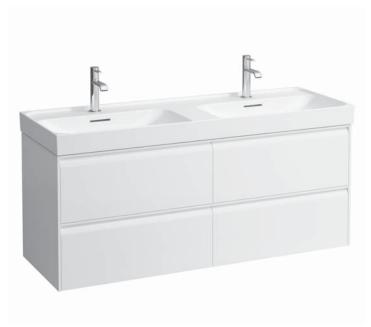

## Vanity unit 421644

| Order no.           | 421644 / 4 drawers                               | Mounting information | The walls installed on must meet the require-   |
|---------------------|--------------------------------------------------|----------------------|-------------------------------------------------|
| Dimensions (WxHxD)  | 1284 x 515 x 448 mm                              | -                    | ments of the furniture in terms of weight and   |
| Matching for        | double washbasin Meda, order no. 814112          |                      | the supplied fastening elements. If this cannot |
| Specification       | Body/Front – 19 mm MDF panels, lacquered or      |                      | be guaranteed another method of installation    |
|                     | PVC furniture foil (only 267 – Wild oak)         |                      | needs to be chosen.                             |
|                     | integrated aluminium handles lacquered in body   | Colours Body/Front   | 260 - White matt                                |
|                     | color or anthracite (only 267 - Wild oak)        |                      | 266 - Traffic grey                              |
|                     | 4 full extension drawers, anthracite             |                      | 267 - Wild oak                                  |
|                     | (soft-close mechanism), incl. organizer          |                      | 465 - Cappuccino                                |
| Weight              | 47,5 kg                                          |                      | 990 - Specialcolor lacquered selection          |
| Accessories incl.   | Drawer organizer, U-shaped, order no. 496113     |                      | 999 - Multicolor lacquered selection            |
| Accessories excl.   | Towel holder chrome plated or lacquered,         |                      |                                                 |
|                     | order no. 493120                                 | Colours Towel holder |                                                 |
|                     | Towel rail, anodized aluminium, order no. 490951 | order no. 493120     | 004 - Chrome plated                             |
|                     | Space saving siphon, order no. 894240            |                      | 268 - White matt                                |
| Mounting acc. incl. | Installation set for furniture, order no. 493133 |                      | 450 - Black matt                                |
|                     |                                                  | order no. 490951     | 104 – Aluminium glossy                          |
|                     |                                                  |                      | 105 – Aluminium                                 |
|                     |                                                  |                      | 106 - Aluminium black                           |