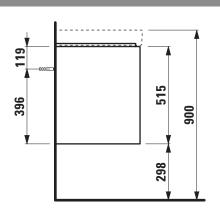

## Vanity unit 421644

| Order no.           | 421644 / 4 drawers                               | Mounting information | The walls installed on must meet the require-   |
|---------------------|--------------------------------------------------|----------------------|-------------------------------------------------|
| Dimensions (WxHxD)  | 1284 x 515 x 448 mm                              | -                    | ments of the furniture in terms of weight and   |
| Matching for        | double washbasin Meda, order no. 814112          |                      | the supplied fastening elements. If this cannot |
| Specification       | Body/Front – 19 mm MDF panels, lacquered or      |                      | be guaranteed another method of installation    |
|                     | PVC furniture foil (only 267 – Wild oak)         |                      | needs to be chosen.                             |
|                     | integrated aluminium handles lacquered in body   | Colours Body/Front   | 260 - White matt                                |
|                     | color or anthracite (only 267 - Wild oak)        |                      | 266 - Traffic grey                              |
|                     | 4 full extension drawers, anthracite             |                      | 267 - Wild oak                                  |
|                     | (soft-close mechanism), incl. organizer          |                      | 465 - Cappuccino                                |
| Weight              | 47,5 kg                                          |                      | 990 - Specialcolor lacquered selection          |
| Accessories incl.   | Drawer organizer, U-shaped, order no. 496113     |                      | 999 - Multicolor lacquered selection            |
| Accessories excl.   | Towel holder chrome plated or lacquered,         |                      |                                                 |
|                     | order no. 493120                                 | Colours Towel holder |                                                 |
|                     | Towel rail, anodized aluminium, order no. 490951 | order no. 493120     | 004 - Chrome plated                             |
|                     | Space saving siphon, order no. 894240            |                      | 268 - White matt                                |
| Mounting acc. incl. | Installation set for furniture, order no. 493133 |                      | 450 - Black matt                                |
|                     |                                                  | order no. 490951     | 104 – Aluminium glossy                          |
|                     |                                                  |                      | 105 – Aluminium                                 |
|                     |                                                  |                      | 106 - Aluminium black                           |

## TECHNICAL DRAWINGS / S 1 : 20