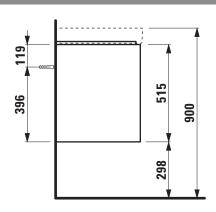

## Vanity unit 421622

| Order no.           | 421622 / 2 drawers                               | Mounting information | The walls installed on must meet the require-   |
|---------------------|--------------------------------------------------|----------------------|-------------------------------------------------|
| Dimensions (WxHxD)  | 984 x 515 x 448 mm                               | -                    | ments of the furniture in terms of weight and   |
| Matching for        | washbasin Meda, order no. 810119                 |                      | the supplied fastening elements. If this cannot |
| Specification       | Body/Front – 19 mm MDF panels, lacquered or      |                      | be guaranteed another method of installation    |
|                     | PVC furniture foil (only 267 - Wild oak)         |                      | needs to be chosen.                             |
|                     | integrated aluminium handles lacquered in body   | Colours Body/Front   | 260 - White matt                                |
|                     | color or anthracite (only 267 - Wild oak)        |                      | 266 - Traffic grey                              |
|                     | 2 full extension drawers, anthracite             |                      | 267 - Wild oak                                  |
|                     | (soft-close mechanism), incl. organizer          |                      | 465 - Cappuccino                                |
| Weight              | 34,5 kg                                          |                      | 990 - Specialcolor lacquered selection          |
| Accessories incl.   | Drawer organizer, U-shaped, order no. 496113     |                      | 999 - Multicolor lacquered selection            |
| Accessories excl.   | Towel holder chrome plated or lacquered,         |                      |                                                 |
|                     | order no. 493120                                 | Colours Towel holder |                                                 |
|                     | Towel rail, anodized aluminium, order no. 490951 | order no. 493120     | 004 - Chrome plated                             |
|                     | Space saving siphon, order no. 894240            |                      | 268 - White matt                                |
| Mounting acc. incl. | Installation set for furniture, order no. 493133 |                      | 450 – Black matt                                |
|                     |                                                  | order no. 490951     | 104 – Aluminium glossy                          |
|                     |                                                  |                      | 105 – Aluminium                                 |
|                     |                                                  |                      | 106 - Aluminium black                           |

## TECHNICAL DRAWINGS / S 1 : 20