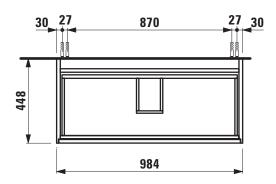

## Vanity unit 421622

| Order no.           | 421622 / 2 drawers                               | Mounting information | The walls installed on must meet the require-   |
|---------------------|--------------------------------------------------|----------------------|-------------------------------------------------|
| Dimensions (WxHxD)  | 984 x 515 x 448 mm                               | -                    | ments of the furniture in terms of weight and   |
| Matching for        | washbasin Meda, order no. 810119                 |                      | the supplied fastening elements. If this cannot |
| Specification       | Body/Front – 19 mm MDF panels, lacquered or      |                      | be guaranteed another method of installation    |
|                     | PVC furniture foil (only 267 - Wild oak)         |                      | needs to be chosen.                             |
|                     | integrated aluminium handles lacquered in body   | Colours Body/Front   | 260 - White matt                                |
|                     | color or anthracite (only 267 - Wild oak)        |                      | 266 - Traffic grey                              |
|                     | 2 full extension drawers, anthracite             |                      | 267 - Wild oak                                  |
|                     | (soft-close mechanism), incl. organizer          |                      | 465 - Cappuccino                                |
| Weight              | 34,5 kg                                          |                      | 990 - Specialcolor lacquered selection          |
| Accessories incl.   | Drawer organizer, U-shaped, order no. 496113     |                      | 999 - Multicolor lacquered selection            |
| Accessories excl.   | Towel holder chrome plated or lacquered,         |                      |                                                 |
|                     | order no. 493120                                 | Colours Towel holder |                                                 |
|                     | Towel rail, anodized aluminium, order no. 490951 | order no. 493120     | 004 - Chrome plated                             |
|                     | Space saving siphon, order no. 894240            |                      | 268 - White matt                                |
| Mounting acc. incl. | Installation set for furniture, order no. 493133 |                      | 450 – Black matt                                |
|                     |                                                  | order no. 490951     | 104 – Aluminium glossy                          |
|                     |                                                  |                      | 105 – Aluminium                                 |
|                     |                                                  |                      | 106 - Aluminium black                           |

## TECHNICAL DRAWINGS / S 1 : 20