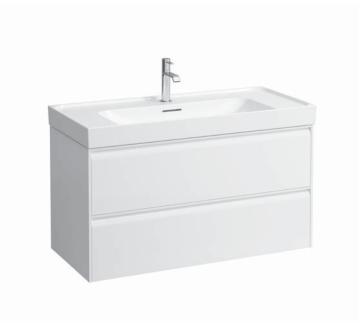

## Vanity unit 421622

| Order no.           | 421622 / 2 drawers                               | Mounting information | The walls installed on must meet the require-   |
|---------------------|--------------------------------------------------|----------------------|-------------------------------------------------|
| Dimensions (WxHxD)  | 984 x 515 x 448 mm                               | -                    | ments of the furniture in terms of weight and   |
| Matching for        | washbasin Meda, order no. 810119                 |                      | the supplied fastening elements. If this cannot |
| Specification       | Body/Front – 19 mm MDF panels, lacquered or      |                      | be guaranteed another method of installation    |
|                     | PVC furniture foil (only 267 - Wild oak)         |                      | needs to be chosen.                             |
|                     | integrated aluminium handles lacquered in body   | Colours Body/Front   | 260 - White matt                                |
|                     | color or anthracite (only 267 - Wild oak)        |                      | 266 - Traffic grey                              |
|                     | 2 full extension drawers, anthracite             |                      | 267 - Wild oak                                  |
|                     | (soft-close mechanism), incl. organizer          |                      | 465 - Cappuccino                                |
| Weight              | 34,5 kg                                          |                      | 990 - Specialcolor lacquered selection          |
| Accessories incl.   | Drawer organizer, U-shaped, order no. 496113     |                      | 999 - Multicolor lacquered selection            |
| Accessories excl.   | Towel holder chrome plated or lacquered,         |                      |                                                 |
|                     | order no. 493120                                 | Colours Towel holder |                                                 |
|                     | Towel rail, anodized aluminium, order no. 490951 | order no. 493120     | 004 - Chrome plated                             |
|                     | Space saving siphon, order no. 894240            |                      | 268 - White matt                                |
| Mounting acc. incl. | Installation set for furniture, order no. 493133 |                      | 450 – Black matt                                |
|                     |                                                  | order no. 490951     | 104 – Aluminium glossy                          |
|                     |                                                  |                      | 105 – Aluminium                                 |
|                     |                                                  |                      | 106 - Aluminium black                           |