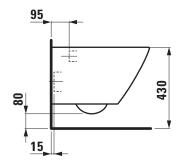

---------|
| Wallhung WC rimless washdown Laufen-LUA, sanitary ceramic,             |
| for concealed cistern                                                  |
| EN 997, EN 33, min. 4,5/3-I-flush, dimensions 360 x 520 x 350 mm       |
| concealed trap, concealed fixation                                     |
| Special feature: rimless, concealed surfaces directing water are fully |
| glazed throughout, vacuum checked                                      |
| Further options / accessories: Surface refinement LCC (only white),    |
| WC Seat 89108.4, WC seat and cover 89108.2, WC seat and cover with     |
| automatic lowering 89108.3                                             |
| Order no. 82008.0                                                      |

## TECHNICAL DRAWINGS / S 1 : 20