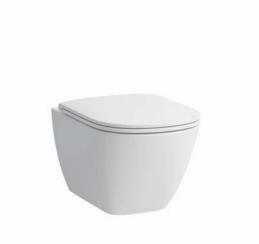

## Wallhung WC rimless 82008.0

| SPECIFICATION TEXT                                                     |
|------------------------------------------------------------------------|
| Wallhung WC rimless washdown Laufen-LUA, sanitary ceramic,             |
| for concealed cistern                                                  |
| EN 997, EN 33, min. 4,5/3-I-flush, dimensions 360 x 520 x 350 mm       |
| concealed trap, concealed fixation                                     |
| Special feature: rimless, concealed surfaces directing water are fully |
| glazed throughout, vacuum checked                                      |
| Further options / accessories: Surface refinement LCC (only white),    |
| WC Seat 89108.4, WC seat and cover 89108.2, WC seat and cover with     |
| automatic lowering 89108.3                                             |
| Order no. 82008.0                                                      |