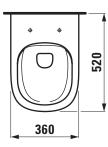

| SPECIFICATION TEXT                                                     |
|------------------------------------------------------------------------|
| Wallhung WC rimless washdown Laufen-LUA, sanitary ceramic,             |
| for concealed cistern                                                  |
| EN 997, EN 33, min. 4,5/3-I-flush, dimensions 360 x 520 x 350 mm       |
| concealed trap, concealed fixation                                     |
| Special feature: rimless, concealed surfaces directing water are fully |
| glazed throughout, vacuum checked                                      |
| Further options / accessories: Surface refinement LCC (only white),    |
| WC Seat 89108.4, WC seat and cover 89108.2, WC seat and cover with     |
| automatic lowering 89108.3                                             |
| Order no. 82008.0                                                      |

## TECHNICAL DRAWINGS / S 1 : 20