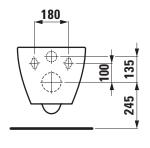

-----------|
| Wallhung WC rimless washdown Laufen-LUA, sanitary ceramic,             |
| for concealed cistern                                                  |
| EN 997, EN 33, min. 4,5/3-I-flush, dimensions 360 x 520 x 350 mm       |
| concealed trap, concealed fixation                                     |
| Special feature: rimless, concealed surfaces directing water are fully |
| glazed throughout, vacuum checked                                      |
| Further options / accessories: Surface refinement LCC (only white),    |
| WC Seat 89108.4, WC seat and cover 89108.2, WC seat and cover with     |
| automatic lowering 89108.3                                             |
| Order no. 82008.0                                                      |

## TECHNICAL DRAWINGS / S 1 : 20