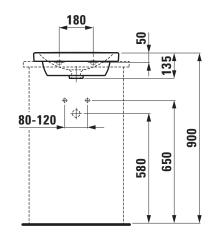

mplate                                         |
|                       | Fastening kit, order no. 89194.0                 |

| Mounting acc. excl. | Mounting set M10 x 140 mm, |
|---------------------|----------------------------|
|                     | order no. 89988.2          |
| Colours             | see colour table           |

## SPECIFICATION TEXT

Small washbasin undersurface ground Laufen-LUA, sanitary ceramic EN 31

dimensions 450 x 350 mm

1 centre tap hole

Special feature: overflow channel glazed

Further options / accessories: Surface refinement LCC (only white), without tap holes, 3 tap holes distance 8 inches, without tap hole/overflow and open drain, 1 tap hole/without overflow and open drain, bathtubs, furniture Order no. 81608.0

## TECHNICAL DRAWINGS / S 1 : 20