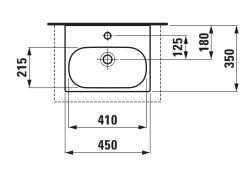

## Small washbasin undersurface ground 81608.0

| TECHNICAL DA          | TA                                               |
|-----------------------|--------------------------------------------------|
| Order no.             | 81608.0                                          |
| Certified to          | EN 31                                            |
| Dimensions            | 450 x 350 mm                                     |
| Inside dimensions     |                                                  |
| of the basin          | 410 x 215 mm                                     |
| Basin capacity        | 1.47 litre (up to bottom line of the overflow)   |
| Specification         | Always to be fixed to the wall.                  |
|                       | Charge 104 – 1 centre tap hole                   |
| Special specification | Charge 109 – without tap holes                   |
|                       | Charge 136 - 3 tap holes, distance 8 inches      |
|                       | Charge 142 - without tap hole, without overflow  |
|                       | and without open drain                           |
|                       | Charge 156 - 1 centre tap hole, without overflow |
|                       | and without open drain                           |
| Weight                | 9,5 kg                                           |
| Mounting acc. incl.   | Template                                         |
|                       | Fastening kit, order no. 89194.0                 |

## TECHNICAL DRAWINGS / S 1 : 20