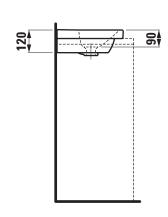

late                                         |
|                       | Fastening kit, order no. 89194.0                 |

| Mounting acc. excl. | Mounting set M10 x 140 mm, |
|---------------------|----------------------------|
|                     | order no. 89988.2          |
| Colours             | see colour table           |

## SPECIFICATION TEXT

Small washbasin undersurface ground Laufen-LUA, sanitary ceramic EN 31

dimensions 450 x 350 mm

1 centre tap hole

Special feature: overflow channel glazed

Further options / accessories: Surface refinement LCC (only white), without tap holes, 3 tap holes distance 8 inches, without tap hole/overflow and open drain, 1 tap hole/without overflow and open drain, bathtubs, furniture Order no. 81608.0

## TECHNICAL DRAWINGS / S 1 : 20