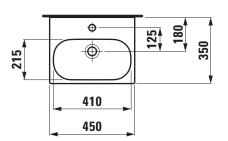

## **TECHNICAL DATA**

|                       | 15                                               |
|-----------------------|--------------------------------------------------|
| Order no.             | 81508.1                                          |
| Certified to          | EN 31                                            |
| Dimensions            | 450 x 350 mm                                     |
| Inside dimensions     |                                                  |
| of the basin          | 410 x 215 mm                                     |
| Specification         | Charge 104 – 1 centre tap hole                   |
| Basin capacity        | 1.47 litre (up to bottom line of the overflow)   |
| Special specification | Charge 109 – without tap holes                   |
|                       | Charge 136 – 3 tap holes, distance 8 inches      |
|                       | Charge 142 - without tap hole, without overflow  |
|                       | and without open drain                           |
|                       | Charge 156 - 1 centre tap hole, without overflow |
|                       | and without open drain                           |
| Weight                | 9,5 kg                                           |
| Mounting acc. excl.   | Mounting set M10 x 140 mm,                       |
|                       | order no. 89988.2                                |
| Colours               | see colour table                                 |
|                       |                                                  |

## TECHNICAL DRAWINGS / S 1 : 20