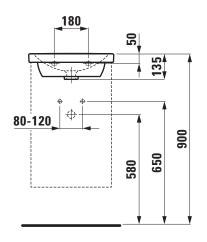

|
| dimensions 450 x 350 mm                                                  |
| 1 centre tap hole                                                        |
| Special feature: overflow channel glazed                                 |
| Further options / accessories: Surface refinement LCC (only white),      |
| without tap holes, 3 tap holes distance 8 inches, without tap hole/over- |
| flow and open drain, 1 tap hole/without overflow and open drain,         |
| bathtubs, furniture                                                      |
| Order no. 81508.1                                                        |
|                                                                          |

## TECHNICAL DRAWINGS / S 1 : 20







## L众UFEN