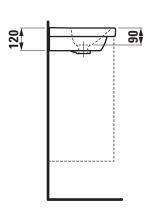

|
| dimensions 450 x 350 mm                                                  |
| 1 centre tap hole                                                        |
| Special feature: overflow channel glazed                                 |
| Further options / accessories: Surface refinement LCC (only white),      |
| without tap holes, 3 tap holes distance 8 inches, without tap hole/over- |
| flow and open drain, 1 tap hole/without overflow and open drain,         |
| bathtubs, furniture                                                      |
| Order no. 81508.1                                                        |
|                                                                          |

## TECHNICAL DRAWINGS / S 1 : 20







## L众UFEN