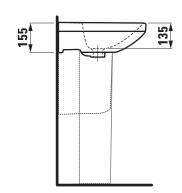

## TECHNICAL DRAWINGS / S 1 : 20

\* = Effective height must be fixed according to the height of the pedestal.