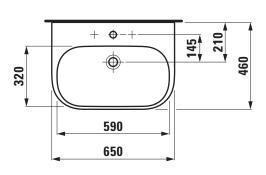

## TECHNICAL DATA

| Order no.             | 81108.6                                          |
|-----------------------|--------------------------------------------------|
| Certified to          | EN 31                                            |
| Dimensions            | 650 x 460 mm                                     |
| Inside dimensions     |                                                  |
| of the basin          | 590 x 320 mm                                     |
| Basin capacity        | exact specification not yet available            |
| Specification         | Charge 104 – 1 centre tap hole                   |
| Special specification | Charge 109 – without tap holes                   |
|                       | Charge 136 – 3 tap holes, distance 8 inches      |
|                       | Charge 142 - without tap hole, without overflow  |
|                       | and without open drain                           |
|                       | Charge 156 - 1 centre tap hole, without overflow |
|                       | and without open drain                           |
| Weight                | 16,0 kg                                          |
| Accessories excl.     | Siphon cover, order no. 81995.1                  |
|                       | Pedestal, order no. 81995.0                      |
|                       |                                                  |

## TECHNICAL DRAWINGS / S 1 : 20

\* = Effective height must be fixed according to the height of the pedestal.