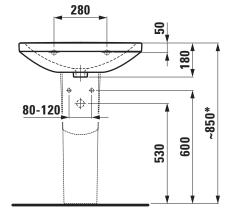

## TECHNICAL DATA

| Order no.             | 81108.6                                          |
|-----------------------|--------------------------------------------------|
| Certified to          | EN 31                                            |
| Dimensions            | 650 x 460 mm                                     |
| Inside dimensions     |                                                  |
| of the basin          | 590 x 320 mm                                     |
| Basin capacity        | exact specification not yet available            |
| Specification         | Charge 104 – 1 centre tap hole                   |
| Special specification | Charge 109 – without tap holes                   |
|                       | Charge 136 – 3 tap holes, distance 8 inches      |
|                       | Charge 142 - without tap hole, without overflow  |
|                       | and without open drain                           |
|                       | Charge 156 - 1 centre tap hole, without overflow |
|                       | and without open drain                           |
| Weight                | 16,0 kg                                          |
| Accessories excl.     | Siphon cover, order no. 81995.1                  |
|                       | Pedestal, order no. 81995.0                      |
|                       |                                                  |

## TECHNICAL DRAWINGS / S 1 : 20

\* = Effective height must be fixed according to the height of the pedestal.