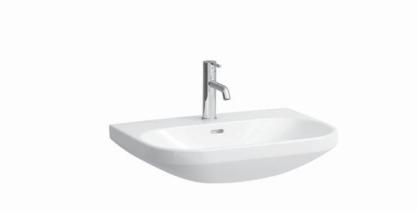

## Washbasin 81108.6

## TECHNICAL DATA

| Order no.             | 81108.6                                          |
|-----------------------|--------------------------------------------------|
| Certified to          | EN 31                                            |
| Dimensions            | 650 x 460 mm                                     |
| Inside dimensions     |                                                  |
| of the basin          | 590 x 320 mm                                     |
| Basin capacity        | exact specification not yet available            |
| Specification         | Charge 104 – 1 centre tap hole                   |
| Special specification | Charge 109 – without tap holes                   |
|                       | Charge 136 – 3 tap holes, distance 8 inches      |
|                       | Charge 142 - without tap hole, without overflow  |
|                       | and without open drain                           |
|                       | Charge 156 - 1 centre tap hole, without overflow |
|                       | and without open drain                           |
| Weight                | 16,0 kg                                          |
| Accessories excl.     | Siphon cover, order no. 81995.1                  |
|                       | Pedestal, order no. 81995.0                      |
|                       |                                                  |