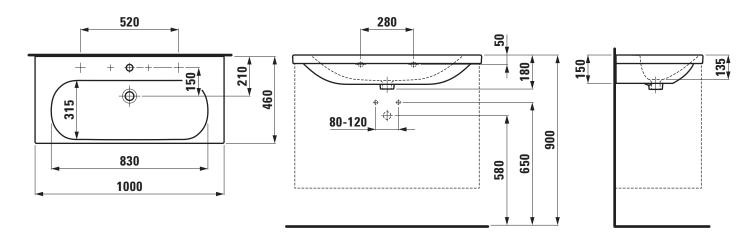

## Countertop basin 81008.9

| TECHNICAL DATA        |                                                  |
|-----------------------|--------------------------------------------------|
| Order no.             | 81008.9                                          |
| Certified to          | EN 31                                            |
| Dimensions            | 1000 x 460 mm                                    |
| Inside dimensions     |                                                  |
| of the basin          | 830 x 315 mm                                     |
| Basin capacity        | 9.6 litre (up to bottom line of the overflow)    |
| Specification         | Charge 104 – 1 centre tap hole                   |
| Special specification | Charge 107 – 2 tap holes                         |
|                       | Charge 108 – 3 tap holes                         |
|                       | Charge 109 – without tap holes                   |
|                       | Charge 136 - 3 tap holes, distance 8 inches      |
|                       | Charge 142 - without tap hole, without overflow  |
|                       | and without open drain                           |
|                       | Charge 156 - 1 centre tap hole, without overflow |
|                       | and without open drain                           |
| Weight                | 24,9 kg                                          |

## TECHNICAL DRAWINGS / S 1 : 20