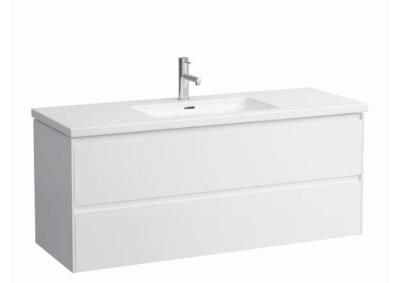

## Vanity unit 404192

| TECHNICAL DATA       |                                                  |                      |                                        |
|----------------------|--------------------------------------------------|----------------------|----------------------------------------|
| Order no.            | 404192 / 2 drawers                               | Colours Body/Front   | 260 – White matt                       |
| Dimensions (WxHxD)   | 1284 x 515 x 471 mm                              |                      | 261 – White glossy                     |
| Matching for         | washbasin Living, order no. 816435, 816436       |                      | 266 – Traffic grey                     |
| Specification        | Body/Front – 19 mm MDF panels, lacquered or      |                      | 267 – Wild oak                         |
|                      | PVC furniture foil (only 267 – Wild oak)         |                      | 990 – Specialcolor lacquered selection |
|                      | integrated handles in the front                  |                      | 999 – Multicolor lacquered selection   |
|                      | 2 full extension drawers, anthracite             |                      |                                        |
|                      | (soft-close mechanism), incl. organiser          | Colours Towel holder |                                        |
| Weight               | 40,0 kg                                          | order no. 493120     | 004 – Chrome plated                    |
| Accessories incl.    | Drawer organizer, U-shaped, order no. 496113     |                      | 268 – White matt                       |
| Accessories excl.    | Towel holder chrome plated or lacquered,         |                      | 450 – Black matt                       |
|                      | order no. 493120                                 |                      |                                        |
|                      | Towel rail, anodized aluminium, order no. 490951 | order no. 490951     | 104 – Aluminium glossy                 |
|                      | Space saving siphon, order no. 894240            |                      | 105 – Aluminium                        |
| Mounting acc. incl.  | Installation set for furniture, order no. 493133 |                      | 106 – Aluminium black                  |
| Mounting information | The walls installed on must meet the require-    |                      |                                        |
|                      | ments of the furniture in terms of weight and    |                      |                                        |
|                      | the supplied fastening elements. If this cannot  |                      |                                        |
|                      | be guaranteed another method of installation     |                      |                                        |
|                      | needs to be chosen.                              |                      |                                        |