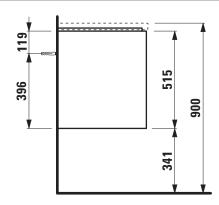

## Vanity unit 404192

| TECHNICAL DATA       |                                                  |                      |                                        |
|----------------------|--------------------------------------------------|----------------------|----------------------------------------|
| Order no.            | 404192 / 2 drawers                               | Colours Body/Front   | 260 – White matt                       |
| Dimensions (WxHxD)   | 1284 x 515 x 471 mm                              |                      | 261 – White glossy                     |
| Matching for         | washbasin Living, order no. 816435, 816436       |                      | 266 – Traffic grey                     |
| Specification        | Body/Front – 19 mm MDF panels, lacquered or      |                      | 267 – Wild oak                         |
|                      | PVC furniture foil (only 267 – Wild oak)         |                      | 990 – Specialcolor lacquered selection |
|                      | integrated handles in the front                  |                      | 999 – Multicolor lacquered selection   |
|                      | 2 full extension drawers, anthracite             |                      |                                        |
|                      | (soft-close mechanism), incl. organiser          | Colours Towel holder |                                        |
| Weight               | 40,0 kg                                          | order no. 493120     | 004 – Chrome plated                    |
| Accessories incl.    | Drawer organizer, U-shaped, order no. 496113     |                      | 268 – White matt                       |
| Accessories excl.    | Towel holder chrome plated or lacquered,         |                      | 450 – Black matt                       |
|                      | order no. 493120                                 |                      |                                        |
|                      | Towel rail, anodized aluminium, order no. 490951 | order no. 490951     | 104 – Aluminium glossy                 |
|                      | Space saving siphon, order no. 894240            |                      | 105 – Aluminium                        |
| Mounting acc. incl.  | Installation set for furniture, order no. 493133 |                      | 106 – Aluminium black                  |
| Mounting information | The walls installed on must meet the require-    |                      |                                        |
|                      | ments of the furniture in terms of weight and    |                      |                                        |
|                      | the supplied fastening elements. If this cannot  |                      |                                        |
|                      | be guaranteed another method of installation     |                      |                                        |
|                      | needs to be chosen.                              |                      |                                        |

## TECHNICAL DRAWINGS / S 1 : 20