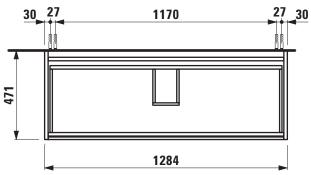

## Vanity unit 404192

| TECHNICAL DATA       |                                                  |                      |                                        |
|----------------------|--------------------------------------------------|----------------------|----------------------------------------|
| Order no.            | 404192 / 2 drawers                               | Colours Body/Front   | 260 – White matt                       |
| Dimensions (WxHxD)   | 1284 x 515 x 471 mm                              |                      | 261 – White glossy                     |
| Matching for         | washbasin Living, order no. 816435, 816436       |                      | 266 – Traffic grey                     |
| Specification        | Body/Front – 19 mm MDF panels, lacquered or      |                      | 267 – Wild oak                         |
|                      | PVC furniture foil (only 267 – Wild oak)         |                      | 990 – Specialcolor lacquered selection |
|                      | integrated handles in the front                  |                      | 999 – Multicolor lacquered selection   |
|                      | 2 full extension drawers, anthracite             |                      |                                        |
|                      | (soft-close mechanism), incl. organiser          | Colours Towel holder |                                        |
| Weight               | 40,0 kg                                          | order no. 493120     | 004 – Chrome plated                    |
| Accessories incl.    | Drawer organizer, U-shaped, order no. 496113     |                      | 268 – White matt                       |
| Accessories excl.    | Towel holder chrome plated or lacquered,         |                      | 450 – Black matt                       |
|                      | order no. 493120                                 |                      |                                        |
|                      | Towel rail, anodized aluminium, order no. 490951 | order no. 490951     | 104 – Aluminium glossy                 |
|                      | Space saving siphon, order no. 894240            |                      | 105 – Aluminium                        |
| Mounting acc. incl.  | Installation set for furniture, order no. 493133 |                      | 106 – Aluminium black                  |
| Mounting information | The walls installed on must meet the require-    |                      |                                        |
|                      | ments of the furniture in terms of weight and    |                      |                                        |
|                      | the supplied fastening elements. If this cannot  |                      |                                        |
|                      | be guaranteed another method of installation     |                      |                                        |
|                      | needs to be chosen.                              |                      |                                        |

## TECHNICAL DRAWINGS / S 1 : 20