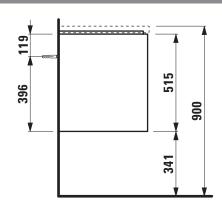

## Vanity unit 404172

| TECHNICAL DA         | TA                                               |                      |                                        |
|----------------------|--------------------------------------------------|----------------------|----------------------------------------|
| Order no.            | 404172 / 2 drawers                               | Colours Body/Front   | 260 - White matt                       |
| Dimensions (WxHxD)   | 735 x 515 x 471 mm                               |                      | 261 - White glossy                     |
| Matching for         | washbasin Living, order no. 817439               |                      | 266 - Traffic grey                     |
| Specification        | Body/Front – 19 mm MDF panels, lacquered or      |                      | 267 - Wild oak                         |
|                      | PVC furniture foil (only 267 - Wild oak)         |                      | 990 - Specialcolor lacquered selection |
|                      | integrated handles in the front                  |                      | 999 - Multicolor lacquered selection   |
|                      | 2 full extension drawers, anthracite             |                      |                                        |
|                      | (soft-close mechanism), incl. organiser          | Colours Towel holder |                                        |
| Weight               | 28,0 kg                                          | order no. 493120     | 004 - Chrome plated                    |
| Accessories incl.    | Drawer organizer, U-shaped, order no. 496113     |                      | 268 – White matt                       |
| Accessories excl.    | Towel holder chrome plated or lacquered,         |                      | 450 - Black matt                       |
|                      | order no. 493120                                 |                      |                                        |
|                      | Towel rail, anodized aluminium, order no. 490951 | order no. 490951     | 104 - Aluminium glossy                 |
|                      | Space saving siphon, order no. 894240            |                      | 105 – Aluminium                        |
| Mounting acc. incl.  | Installation set for furniture, order no. 493133 |                      | 106 - Aluminium black                  |
| Mounting information | The walls installed on must meet the require-    |                      |                                        |
|                      | ments of the furniture in terms of weight and    |                      |                                        |
|                      | the supplied fastening elements. If this cannot  |                      |                                        |
|                      | be guaranteed another method of installation     |                      |                                        |
|                      | needs to be chosen.                              |                      |                                        |

## TECHNICAL DRAWINGS / S 1 : 20