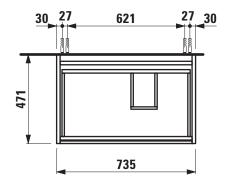

## Vanity unit 404172

| TECHNICAL DA         | TA                                               |                      |                                        |
|----------------------|--------------------------------------------------|----------------------|----------------------------------------|
| Order no.            | 404172 / 2 drawers                               | Colours Body/Front   | 260 - White matt                       |
| Dimensions (WxHxD)   | 735 x 515 x 471 mm                               |                      | 261 - White glossy                     |
| Matching for         | washbasin Living, order no. 817439               |                      | 266 - Traffic grey                     |
| Specification        | Body/Front – 19 mm MDF panels, lacquered or      |                      | 267 - Wild oak                         |
|                      | PVC furniture foil (only 267 - Wild oak)         |                      | 990 - Specialcolor lacquered selection |
|                      | integrated handles in the front                  |                      | 999 - Multicolor lacquered selection   |
|                      | 2 full extension drawers, anthracite             |                      |                                        |
|                      | (soft-close mechanism), incl. organiser          | Colours Towel holder |                                        |
| Weight               | 28,0 kg                                          | order no. 493120     | 004 - Chrome plated                    |
| Accessories incl.    | Drawer organizer, U-shaped, order no. 496113     |                      | 268 – White matt                       |
| Accessories excl.    | Towel holder chrome plated or lacquered,         |                      | 450 - Black matt                       |
|                      | order no. 493120                                 |                      |                                        |
|                      | Towel rail, anodized aluminium, order no. 490951 | order no. 490951     | 104 - Aluminium glossy                 |
|                      | Space saving siphon, order no. 894240            |                      | 105 – Aluminium                        |
| Mounting acc. incl.  | Installation set for furniture, order no. 493133 |                      | 106 - Aluminium black                  |
| Mounting information | The walls installed on must meet the require-    |                      |                                        |
|                      | ments of the furniture in terms of weight and    |                      |                                        |
|                      | the supplied fastening elements. If this cannot  |                      |                                        |
|                      | be guaranteed another method of installation     |                      |                                        |
|                      | needs to be chosen.                              |                      |                                        |

## TECHNICAL DRAWINGS / S 1 : 20