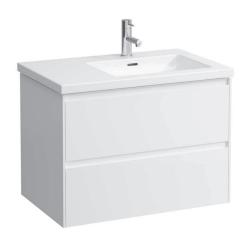

## Vanity unit 404172

| TECHNICAL DA         | TA                                               |                      |                                        |
|----------------------|--------------------------------------------------|----------------------|----------------------------------------|
| Order no.            | 404172 / 2 drawers                               | Colours Body/Front   | 260 - White matt                       |
| Dimensions (WxHxD)   | 735 x 515 x 471 mm                               |                      | 261 - White glossy                     |
| Matching for         | washbasin Living, order no. 817439               |                      | 266 - Traffic grey                     |
| Specification        | Body/Front – 19 mm MDF panels, lacquered or      |                      | 267 - Wild oak                         |
|                      | PVC furniture foil (only 267 - Wild oak)         |                      | 990 - Specialcolor lacquered selection |
|                      | integrated handles in the front                  |                      | 999 - Multicolor lacquered selection   |
|                      | 2 full extension drawers, anthracite             |                      |                                        |
|                      | (soft-close mechanism), incl. organiser          | Colours Towel holder |                                        |
| Weight               | 28,0 kg                                          | order no. 493120     | 004 - Chrome plated                    |
| Accessories incl.    | Drawer organizer, U-shaped, order no. 496113     |                      | 268 – White matt                       |
| Accessories excl.    | Towel holder chrome plated or lacquered,         |                      | 450 - Black matt                       |
|                      | order no. 493120                                 |                      |                                        |
|                      | Towel rail, anodized aluminium, order no. 490951 | order no. 490951     | 104 - Aluminium glossy                 |
|                      | Space saving siphon, order no. 894240            |                      | 105 – Aluminium                        |
| Mounting acc. incl.  | Installation set for furniture, order no. 493133 |                      | 106 - Aluminium black                  |
| Mounting information | The walls installed on must meet the require-    |                      |                                        |
|                      | ments of the furniture in terms of weight and    |                      |                                        |
|                      | the supplied fastening elements. If this cannot  |                      |                                        |
|                      | be guaranteed another method of installation     |                      |                                        |
|                      | needs to be chosen.                              |                      |                                        |