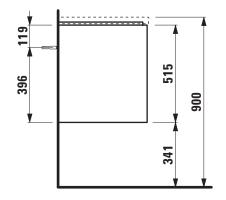

## Vanity unit 404152

| TECHNICAL DATA      |                                                  |                      |                                                 |
|---------------------|--------------------------------------------------|----------------------|-------------------------------------------------|
| Order no.           | 404152 / 2 drawers                               | Mounting information | The walls installed on must meet the require-   |
| Dimensions (WxHxD)  | 636 x 515 x 471 mm                               |                      | ments of the furniture in terms of weight and   |
| Matching for        | washbasin Living, order no. 816431               |                      | the supplied fastening elements. If this cannot |
| Specification       | Body/Front – 19 mm MDF panels, lacquered or      |                      | be guaranteed another method of installation    |
|                     | PVC furniture foil (only 267 – Wild oak)         |                      | needs to be chosen.                             |
|                     | integrated handles in the front                  | Colours Body/Front   | 260 – White matt                                |
|                     | 2 full extension drawers, anthracite             |                      | 261 – White glossy                              |
|                     | (soft-close mechanism), incl. organiser          |                      | 266 – Traffic grey                              |
| Weight              | 25,5 kg                                          |                      | 267 – Wild oak                                  |
| Accessories incl.   | Drawer organizer, U-shaped, order no. 496113     |                      | 990 – Specialcolor lacquered selection          |
| Accessories excl.   | Towel holder chrome plated or lacquered,         |                      | 999 – Multicolor lacquered selection            |
|                     | order no. 493120                                 |                      |                                                 |
|                     | Towel rail, anodized aluminium, order no. 490951 | Colours Towel holder |                                                 |
|                     | Space saving siphon, order no. 894240            | order no. 493120     | 004 – Chrome plated                             |
| Mounting acc. incl. | Installation set for furniture, order no. 493133 |                      | 268 – White matt                                |
|                     |                                                  |                      | 450 – Black matt                                |
|                     |                                                  | order no. 490951     | 104 – Aluminium glossy                          |
|                     |                                                  |                      | 105 – Aluminium                                 |

## TECHNICAL DRAWINGS / S 1 : 20