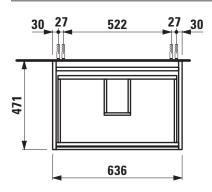

## Vanity unit 404152

| TECHNICAL DATA      |                                                  |                      |                                                 |
|---------------------|--------------------------------------------------|----------------------|-------------------------------------------------|
| Order no.           | 404152 / 2 drawers                               | Mounting information | The walls installed on must meet the require-   |
| Dimensions (WxHxD)  | 636 x 515 x 471 mm                               |                      | ments of the furniture in terms of weight and   |
| Matching for        | washbasin Living, order no. 816431               |                      | the supplied fastening elements. If this cannot |
| Specification       | Body/Front – 19 mm MDF panels, lacquered or      |                      | be guaranteed another method of installation    |
|                     | PVC furniture foil (only 267 – Wild oak)         |                      | needs to be chosen.                             |
|                     | integrated handles in the front                  | Colours Body/Front   | 260 – White matt                                |
|                     | 2 full extension drawers, anthracite             |                      | 261 – White glossy                              |
|                     | (soft-close mechanism), incl. organiser          |                      | 266 – Traffic grey                              |
| Weight              | 25,5 kg                                          |                      | 267 – Wild oak                                  |
| Accessories incl.   | Drawer organizer, U-shaped, order no. 496113     |                      | 990 – Specialcolor lacquered selection          |
| Accessories excl.   | Towel holder chrome plated or lacquered,         |                      | 999 – Multicolor lacquered selection            |
|                     | order no. 493120                                 |                      |                                                 |
|                     | Towel rail, anodized aluminium, order no. 490951 | Colours Towel holder |                                                 |
|                     | Space saving siphon, order no. 894240            | order no. 493120     | 004 – Chrome plated                             |
| Mounting acc. incl. | Installation set for furniture, order no. 493133 |                      | 268 – White matt                                |
|                     |                                                  |                      | 450 – Black matt                                |
|                     |                                                  | order no. 490951     | 104 – Aluminium glossy                          |
|                     |                                                  |                      | 105 – Aluminium                                 |

## TECHNICAL DRAWINGS / S 1 : 20