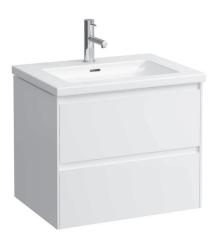

## Vanity unit 404152

| TECHNICAL DATA      |                                                  |                      |                                                 |
|---------------------|--------------------------------------------------|----------------------|-------------------------------------------------|
| Order no.           | 404152 / 2 drawers                               | Mounting information | The walls installed on must meet the require-   |
| Dimensions (WxHxD)  | 636 x 515 x 471 mm                               |                      | ments of the furniture in terms of weight and   |
| Matching for        | washbasin Living, order no. 816431               |                      | the supplied fastening elements. If this cannot |
| Specification       | Body/Front – 19 mm MDF panels, lacquered or      |                      | be guaranteed another method of installation    |
|                     | PVC furniture foil (only 267 – Wild oak)         |                      | needs to be chosen.                             |
|                     | integrated handles in the front                  | Colours Body/Front   | 260 – White matt                                |
|                     | 2 full extension drawers, anthracite             |                      | 261 – White glossy                              |
|                     | (soft-close mechanism), incl. organiser          |                      | 266 – Traffic grey                              |
| Weight              | 25,5 kg                                          |                      | 267 – Wild oak                                  |
| Accessories incl.   | Drawer organizer, U-shaped, order no. 496113     |                      | 990 – Specialcolor lacquered selection          |
| Accessories excl.   | Towel holder chrome plated or lacquered,         |                      | 999 – Multicolor lacquered selection            |
|                     | order no. 493120                                 |                      |                                                 |
|                     | Towel rail, anodized aluminium, order no. 490951 | Colours Towel holder |                                                 |
|                     | Space saving siphon, order no. 894240            | order no. 493120     | 004 – Chrome plated                             |
| Mounting acc. incl. | Installation set for furniture, order no. 493133 |                      | 268 – White matt                                |
|                     |                                                  |                      | 450 – Black matt                                |
|                     |                                                  | order no. 490951     | 104 – Aluminium glossy                          |
|                     |                                                  |                      | 105 – Aluminium                                 |