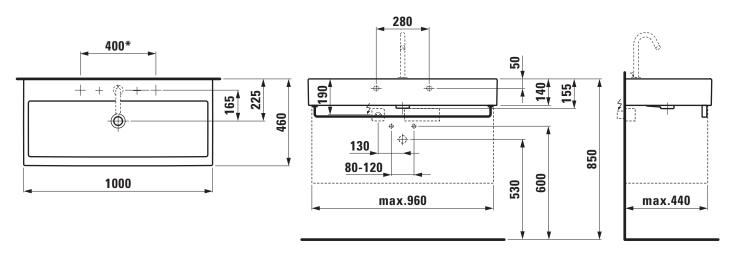

ole, with electronic  |  |
|                       | faucet control, concealed power supply 230V      |  |
|                       | Charge 161 - 1 centre tap hole, with electronic  |  |
|                       | faucet control, battery (4x 1.5 V)               |  |

| Weight              | 26,5 kg                                      |
|---------------------|----------------------------------------------|
| Accessories incl.   | Charge 160/166, 161 - Sensor, faucet,        |
|                     | electronic box with all mounting accessories |
| Accessories excl.   | Towel rail, order no. 89542.6                |
| Mounting acc. excl. | Mounting set M10 x 140 mm, order no. 89988.2 |
| Colours             | see colour table                             |

## TECHNICAL DRAWINGS / S 1 : 20



\* = only Charge 107