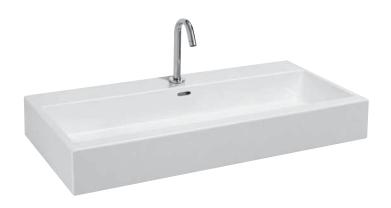

## Countertop basin with and without electronic faucet control 81843.7

| TECHNICAL DATA        |                                                  |  |
|-----------------------|--------------------------------------------------|--|
| Order no.             | 81843.7                                          |  |
| Certified to          | EN 32                                            |  |
| Dimensions            | 1000 x 460 mm                                    |  |
| Inside dimensions     |                                                  |  |
| of the basin          | 950 x 300 mm                                     |  |
| Specification         | Charge 104 – 1 centre tap hole                   |  |
| Special specification | Charge 107 – 2 tap holes, distance 400 mm        |  |
|                       | Charge 108 – 3 tap holes                         |  |
|                       | Charge 109 – without tap hole                    |  |
|                       | Charge 111 - 1 tap hole, without overflow        |  |
|                       | Charge 112 - without tap holes, without overflow |  |
|                       | Charge 136 – 3 tap holes, distance 8 inches      |  |
|                       | Charge 160 - 1 centre tap hole, with electronic  |  |
|                       | faucet control, mains 230V                       |  |
|                       | Charge 166 - 1 centre tap hole, with electronic  |  |
|                       | faucet control, concealed power supply 230V      |  |
|                       | Charge 161 - 1 centre tap hole, with electronic  |  |
|                       | faucet control, battery (4x 1.5 V)               |  |