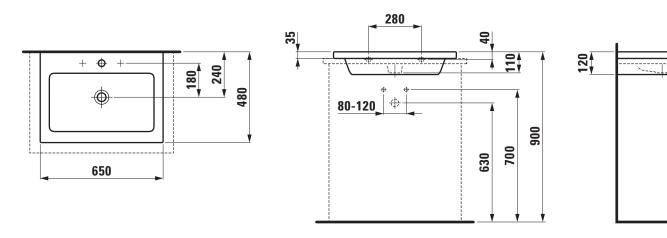

## TECHNICAL DATA

| Order no.             | 81643.2                                          |
|-----------------------|--------------------------------------------------|
| Certified to          | EN 31                                            |
| Dimensions            | 650 x 480 mm                                     |
| Inside dimensions     |                                                  |
| of the basin          | 480 x 295 mm                                     |
| Specification         | Always to be fixed to the wall.                  |
|                       | Charge 104 - 1 centre tap hole, with overflow    |
| Special specification | Charge 108 – 3 tap holes, with overflow          |
|                       | Charge 109 – without tap holes                   |
|                       | Charge 111 – 1 centre tap hole, without overflow |
|                       | Charge 112 - without tap holes, without overflow |
|                       | Charge 136 – 3 tap holes, distance 8 inches      |
|                       | Charge 158 – 3 tap holes, without overflow       |
| Weight                | 16,0 kg                                          |
| Mounting acc. incl.   | Template, order no. 89843.7                      |
| Mounting acc. excl.   | Mounting set M10 x 140 mm, order no. 89988.2     |
| Colours               | see colour table                                 |
|                       |                                                  |

## TECHNICAL DRAWINGS / S 1 : 20