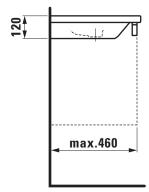

#### **TECHNICAL DATA**

| Order no.             | 81643.1                                          |
|-----------------------|--------------------------------------------------|
| Certified to          | EN 32                                            |
| Dimensions            | 650 x 480 mm                                     |
| Inside dimensions     |                                                  |
| of the basin          | 480 x 295 mm                                     |
| Specification         | Always to be fixed to the wall.                  |
|                       | Charge 104 – 1 centre tap hole                   |
| Special specification | Charge 108 – 3 tap holes                         |
|                       | Charge 109 – without tap holes                   |
|                       | Charge 111 – 1 centre tap hole, without overflow |
|                       | Charge 112 - without tap holes, without overflow |
|                       | Charge 136 – 3 tap holes, distance 8 inches      |
|                       | Charge 158 – 3 tap holes, without overflow       |
| Weight                | 16,0 kg                                          |
| Accessories excl.     | Towel rail, order no. 38143.2                    |
| Mounting acc. excl.   | Mounting set M10 x 140 mm, order no. 89988.2     |
| Colours               | see colour table                                 |
|                       |                                                  |

### TECHNICAL DRAWINGS / S 1 : 20