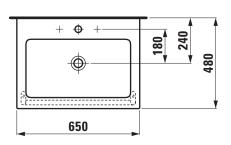

#### **TECHNICAL DATA**

| Order no.             | 81643.1                                          |
|-----------------------|--------------------------------------------------|
| Certified to          | EN 32                                            |
| Dimensions            | 650 x 480 mm                                     |
| Inside dimensions     |                                                  |
| of the basin          | 480 x 295 mm                                     |
| Specification         | Always to be fixed to the wall.                  |
|                       | Charge 104 – 1 centre tap hole                   |
| Special specification | Charge 108 – 3 tap holes                         |
|                       | Charge 109 – without tap holes                   |
|                       | Charge 111 – 1 centre tap hole, without overflow |
|                       | Charge 112 - without tap holes, without overflow |
|                       | Charge 136 – 3 tap holes, distance 8 inches      |
|                       | Charge 158 – 3 tap holes, without overflow       |
| Weight                | 16,0 kg                                          |
| Accessories excl.     | Towel rail, order no. 38143.2                    |
| Mounting acc. excl.   | Mounting set M10 x 140 mm, order no. 89988.2     |
| Colours               | see colour table                                 |
|                       |                                                  |

### TECHNICAL DRAWINGS / S 1 : 20