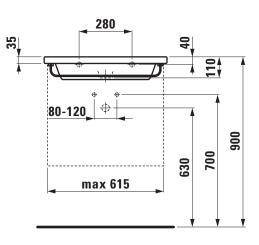

#### **TECHNICAL DATA**

| Order no.             | 81643.1                                          |
|-----------------------|--------------------------------------------------|
| Certified to          | EN 32                                            |
| Dimensions            | 650 x 480 mm                                     |
| Inside dimensions     |                                                  |
| of the basin          | 480 x 295 mm                                     |
| Specification         | Always to be fixed to the wall.                  |
|                       | Charge 104 – 1 centre tap hole                   |
| Special specification | Charge 108 – 3 tap holes                         |
|                       | Charge 109 – without tap holes                   |
|                       | Charge 111 – 1 centre tap hole, without overflow |
|                       | Charge 112 - without tap holes, without overflow |
|                       | Charge 136 – 3 tap holes, distance 8 inches      |
|                       | Charge 158 – 3 tap holes, without overflow       |
| Weight                | 16,0 kg                                          |
| Accessories excl.     | Towel rail, order no. 38143.2                    |
| Mounting acc. excl.   | Mounting set M10 x 140 mm, order no. 89988.2     |
| Colours               | see colour table                                 |
|                       |                                                  |

### TECHNICAL DRAWINGS / S 1 : 20