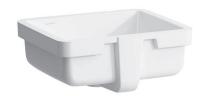

## Built in basin grinded 81243.2

| TECHNICAL DATA        |                                   |
|-----------------------|-----------------------------------|
| Order no.             | 81243.2                           |
| Certified to          | EN 31                             |
| Dimensions            | 400 x 335 mm                      |
| Inside dimensions     |                                   |
| of the basin          | 350 x 280 mm                      |
| Specification         | Charge 109 – without tap hole     |
| Special specification | Charge 155 – glazed outer surface |
| Weight                |                                   |
| Mounting acc. incl.   | Template, order no. 89815.5       |
|                       | Mounting set, order no. 89296.3   |
| Colours               | see colour table                  |
|                       |                                   |

## **SPECIFICATION TEXT**

Built in basin grinded LIVING CITY, sanitary ceramic

EN 31

dimensions 400 x 335 mm, angular without tap hole, overflow in front

Special feature: overflow channel glazed

Further options / accessories: Surface refinement LCC (only white), glazed