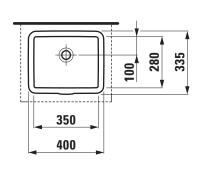

## Built in basin grinded 81243.2

| TECHNICAL DATA        |                                   |
|-----------------------|-----------------------------------|
| Order no.             | 81243.2                           |
| Certified to          | EN 31                             |
| Dimensions            | 400 x 335 mm                      |
| Inside dimensions     |                                   |
| of the basin          | 350 x 280 mm                      |
| Specification         | Charge 109 – without tap hole     |
| Special specification | Charge 155 – glazed outer surface |
| Weight                |                                   |
| Mounting acc. incl.   | Template, order no. 89815.5       |
|                       | Mounting set, order no. 89296.3   |
| Colours               | see colour table                  |
|                       |                                   |

## **SPECIFICATION TEXT**

Built in basin grinded LIVING CITY, sanitary ceramic

EN 31

dimensions 400 x 335 mm, angular without tap hole, overflow in front

Special feature: overflow channel glazed

Further options / accessories: Surface refinement LCC (only white), glazed

## TECHNICAL DRAWINGS / S 1 : 20