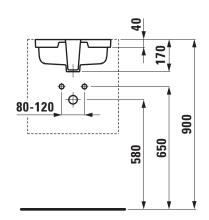

|
| Specification         | Charge 109 – without tap hole     |
| Special specification | Charge 155 – glazed outer surface |
| Weight                |                                   |
| Mounting acc. incl.   | Template, order no. 89815.5       |
|                       | Mounting set, order no. 89296.3   |
| Colours               | see colour table                  |
|                       |                                   |

## **SPECIFICATION TEXT**

Built in basin grinded LIVING CITY, sanitary ceramic

EN 31

dimensions 400 x 335 mm, angular without tap hole, overflow in front

Special feature: overflow channel glazed

Further options / accessories: Surface refinement LCC (only white), glazed

outer surface, furniture Order no. 81243.2

## TECHNICAL DRAWINGS / S 1 : 20