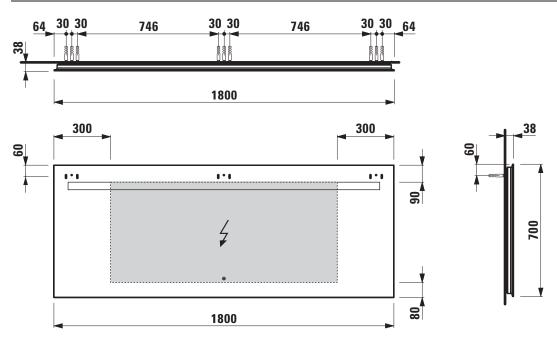

## Mirror with LED lighting 1 touch sensor 44770.2

| TECHNICAL DATA     |                                                  |                      |                                               |
|--------------------|--------------------------------------------------|----------------------|-----------------------------------------------|
| Order no.          | 44770.2                                          | Weight               | 44770.2 – 19,8 kg                             |
| Certified to       | IP44                                             | Mounting acc. incl.  | 3 installation sets, order no. 49621.9        |
| Energy label       | A++                                              |                      | 1 installation set, order no. 49622.0         |
| Dimensions (WxHxD) | 1800 x 700 x 38 mm                               | Mounting information | The fortification walls must meet the require |
| Specification      | 1 touch sensor (on-off/dimming) with memory      |                      | ments of the furniture in terms of weight     |
|                    | function, last light state is remembered         |                      | and the supplied fasteners. This can not be   |
|                    | Mirror glass 4 mm with security foil, integrated |                      | guaranteed, another method of attachment      |
|                    | in aluminum frame electro polished               |                      | is chosen.                                    |
|                    | With integrated horizontal LED lighting          |                      | 230V power supply required.                   |
|                    | 4000 Kelvin, IP44, 230V, 50/60 Hz                |                      |                                               |
|                    | Electrical power (W): main light 28,1W           |                      |                                               |

## TECHNICAL DRAWINGS / S 1 : 20