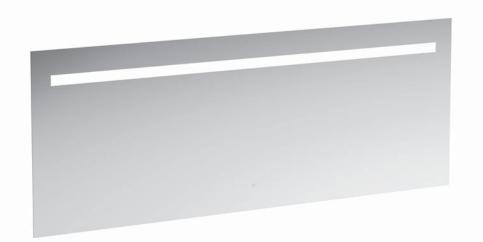

## Mirror with LED lighting 1 touch sensor 44770.2

| TECHNICAL DATA     |                                                  |                      |                                               |
|--------------------|--------------------------------------------------|----------------------|-----------------------------------------------|
| Order no.          | 44770.2                                          | Weight               | 44770.2 – 19,8 kg                             |
| Certified to       | IP44                                             | Mounting acc. incl.  | 3 installation sets, order no. 49621.9        |
| Energy label       | A++                                              |                      | 1 installation set, order no. 49622.0         |
| Dimensions (WxHxD) | 1800 x 700 x 38 mm                               | Mounting information | The fortification walls must meet the require |
| Specification      | 1 touch sensor (on-off/dimming) with memory      |                      | ments of the furniture in terms of weight     |
|                    | function, last light state is remembered         |                      | and the supplied fasteners. This can not be   |
|                    | Mirror glass 4 mm with security foil, integrated |                      | guaranteed, another method of attachment      |
|                    | in aluminum frame electro polished               |                      | is chosen.                                    |
|                    | With integrated horizontal LED lighting          |                      | 230V power supply required.                   |
|                    | 4000 Kelvin, IP44, 230V, 50/60 Hz                |                      |                                               |
|                    | Electrical power (W): main light 28,1W           |                      |                                               |