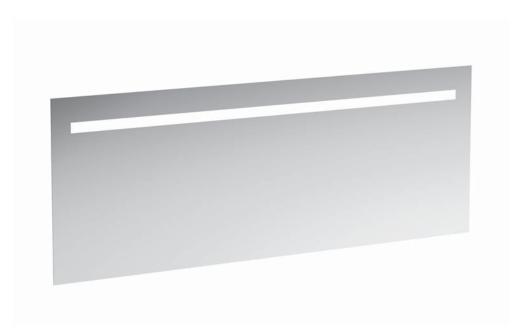

## **LEELO MIRROR**

## Mirror with LED lighting 44770.1

| TECHNICAL DATA     |                                                  |
|--------------------|--------------------------------------------------|
| Order no.          | 44770.1                                          |
| Certified to       | IP44                                             |
| Energy label       | A+                                               |
| Dimensions (WxHxD) | 1800 x 700 x 38 mm                               |
| Specification      | hardwired for room switch                        |
|                    | Mirror glass 4 mm with security foil, integrated |
|                    | in aluminum frame electro polished               |
|                    | With integrated horizontal LED lighting          |
|                    | 4000 Kelvin, IP44, 230V, 50/60 Hz                |
|                    | Electrical power (W): main light 19,0W           |