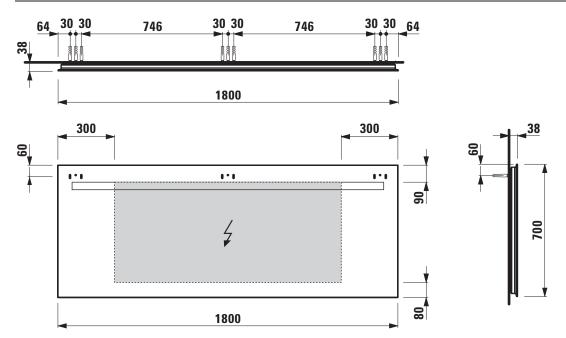

## TECHNICAL DRAWINGS / S 1 : 20

## Mirror with LED lighting 44770.1

| TECHNICAL DATA     |                                                  |
|--------------------|--------------------------------------------------|
| Order no.          | 44770.1                                          |
| Certified to       | IP44                                             |
| Energy label       | A+                                               |
| Dimensions (WxHxD) | 1800 x 700 x 38 mm                               |
| Specification      | hardwired for room switch                        |
|                    | Mirror glass 4 mm with security foil, integrated |
|                    | in aluminum frame electro polished               |
|                    | With integrated horizontal LED lighting          |
|                    | 4000 Kelvin, IP44, 230V, 50/60 Hz                |
|                    | Electrical power (W): main light 19,0W           |