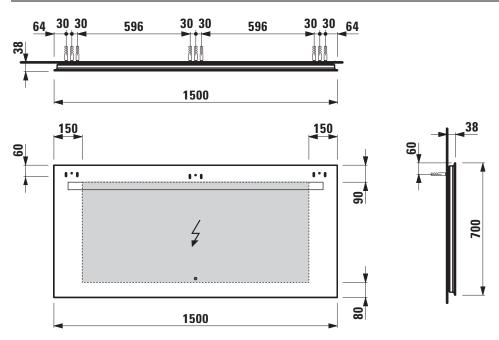

## Mirror with LED lighting 1 touch sensor 44769.2

| TECHNICAL DATA     |                                                  |                      |                                               |
|--------------------|--------------------------------------------------|----------------------|-----------------------------------------------|
| Order no.          | 44769.2                                          | Weight               | 16,7 kg                                       |
| Certified to       | IP44                                             | Mounting acc. incl.  | 3 installation sets, order no. 49621.9        |
| Energy label       | A++                                              |                      | 1 installation set, order no. 49622.0         |
| Dimensions (WxHxD) | 1500 x 700 x 38 mm                               | Mounting information | The fortification walls must meet the require |
| Specification      | 1 touch sensor (on-off/dimming) with memory      |                      | ments of the furniture in terms of weight     |
|                    | function, last light state is remembered         |                      | and the supplied fasteners. This can not be   |
|                    | Mirror glass 4 mm with security foil, integrated |                      | guaranteed, another method of attachment      |
|                    | in aluminum frame electro polished               |                      | is chosen.                                    |
|                    | With integrated horizontal LED lighting          |                      | 230V power supply required.                   |
|                    | 4000 Kelvin, IP44, 230V, 50/60 Hz                |                      |                                               |
|                    | Electrical power (W): main light 23,0W           |                      |                                               |

## TECHNICAL DRAWINGS / S 1 : 20