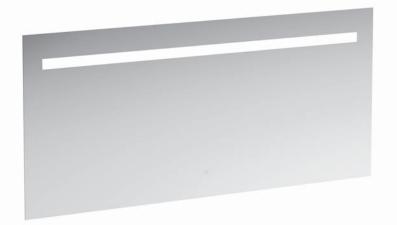

## Mirror with LED lighting 1 touch sensor 44769.2

| TECHNICAL DATA     |                                                  |                      |                                               |
|--------------------|--------------------------------------------------|----------------------|-----------------------------------------------|
| Order no.          | 44769.2                                          | Weight               | 16,7 kg                                       |
| Certified to       | IP44                                             | Mounting acc. incl.  | 3 installation sets, order no. 49621.9        |
| Energy label       | A++                                              |                      | 1 installation set, order no. 49622.0         |
| Dimensions (WxHxD) | 1500 x 700 x 38 mm                               | Mounting information | The fortification walls must meet the require |
| Specification      | 1 touch sensor (on-off/dimming) with memory      |                      | ments of the furniture in terms of weight     |
|                    | function, last light state is remembered         |                      | and the supplied fasteners. This can not be   |
|                    | Mirror glass 4 mm with security foil, integrated |                      | guaranteed, another method of attachment      |
|                    | in aluminum frame electro polished               |                      | is chosen.                                    |
|                    | With integrated horizontal LED lighting          |                      | 230V power supply required.                   |
|                    | 4000 Kelvin, IP44, 230V, 50/60 Hz                |                      |                                               |
|                    | Electrical power (W): main light 23,0W           |                      |                                               |