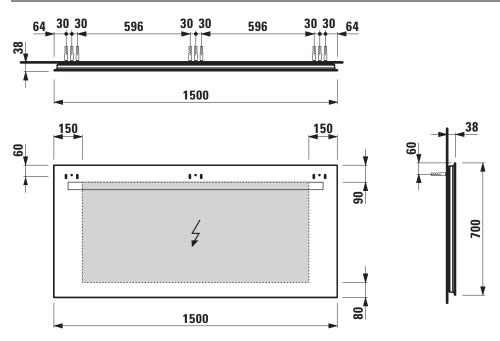

## Mirror with LED lighting 44769.1

| TECHNICAL DATA     |                                                  |                      |                                               |
|--------------------|--------------------------------------------------|----------------------|-----------------------------------------------|
| Order no.          | 44769.1                                          | Weight               | 16,6 kg                                       |
| Certified to       | IP44                                             | Mounting acc. incl.  | 3 installation sets, order no. 49621.9        |
| Energy label       | A+                                               |                      | 1 installation set, order no. 49622.0         |
| Dimensions (WxHxD) | 1500 x 700 x 38 mm                               | Mounting information | The fortification walls must meet the require |
| Specification      | hardwired for room switch                        |                      | ments of the furniture in terms of weight     |
|                    | Mirror glass 4 mm with security foil, integrated |                      | and the supplied fasteners. This can not be   |
|                    | in aluminum frame electro polished               |                      | guaranteed, another method of attachment      |
|                    | With integrated horizontal LED lighting          |                      | is chosen.                                    |
|                    | 4000 Kelvin, IP44, 230V, 50/60 Hz                |                      | 230V power supply required.                   |
|                    | Electrical power (W): main light 17,0W           |                      |                                               |

## TECHNICAL DRAWINGS / S 1 : 20