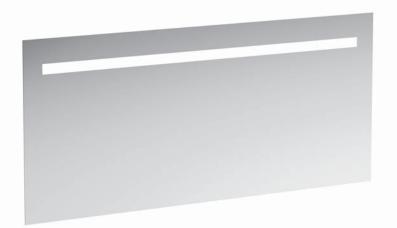

## **LEELO MIRROR**

## Mirror with LED lighting 44769.1

| TECHNICAL DATA     |                                                  |                      |                                               |
|--------------------|--------------------------------------------------|----------------------|-----------------------------------------------|
| Order no.          | 44769.1                                          | Weight               | 16,6 kg                                       |
| Certified to       | IP44                                             | Mounting acc. incl.  | 3 installation sets, order no. 49621.9        |
| Energy label       | A+                                               |                      | 1 installation set, order no. 49622.0         |
| Dimensions (WxHxD) | 1500 x 700 x 38 mm                               | Mounting information | The fortification walls must meet the require |
| Specification      | hardwired for room switch                        |                      | ments of the furniture in terms of weight     |
|                    | Mirror glass 4 mm with security foil, integrated |                      | and the supplied fasteners. This can not be   |
|                    | in aluminum frame electro polished               |                      | guaranteed, another method of attachment      |
|                    | With integrated horizontal LED lighting          |                      | is chosen.                                    |
|                    | 4000 Kelvin, IP44, 230V, 50/60 Hz                |                      | 230V power supply required.                   |
|                    | Electrical power (W): main light 17,0W           |                      |                                               |