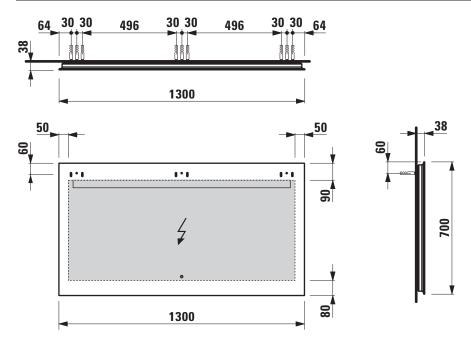

## TECHNICAL DRAWINGS / S 1 : 20

## Mirror with LED lighting 1 touch sensor 44768.2

| TECHNICAL DATA     |                                                  |
|--------------------|--------------------------------------------------|
| Order no.          | 44768.2                                          |
| Certified to       | IP44                                             |
| Energy label       | A++                                              |
| Dimensions (WxHxD) | 1300 x 700 x 38 mm                               |
| Specification      | 1 touch sensor (on-off/dimming) with memory      |
|                    | function, last light state is remembered         |
|                    | Mirror glass 4 mm with security foil, integrated |
|                    | in aluminum frame electro polished               |
|                    | With integrated horizontal LED lighting          |
|                    | 4000 Kelvin, IP44, 230V, 50/60 Hz                |
|                    | Electrical power (W): main light 19.6W           |