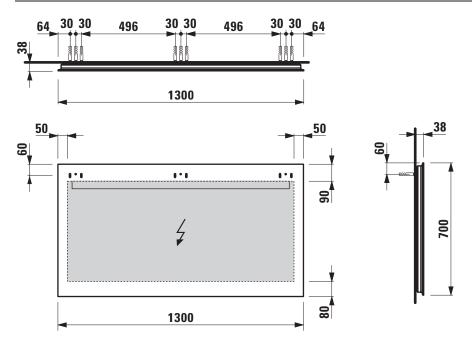

## Mirror with LED lighting 44768.1

| TECHNICAL DATA     |                                                  |                      |                                               |
|--------------------|--------------------------------------------------|----------------------|-----------------------------------------------|
| Order no.          | 44768.1                                          | Weight               | 14,4 kg                                       |
| Certified to       | IP44                                             | Mounting acc. incl.  | 3 installation sets, order no. 49621.9        |
| Energy label       | A+                                               |                      | 1 installation set, order no. 49622.0         |
| Dimensions (WxHxD) | 1300 x 700 x 38 mm                               | Mounting information | The fortification walls must meet the require |
| Specification      | hardwired for room switch                        |                      | ments of the furniture in terms of weight     |
|                    | Mirror glass 4 mm with security foil, integrated |                      | and the supplied fasteners. This can not be   |
|                    | in aluminum frame electro polished               |                      | guaranteed, another method of attachment      |
|                    | With integrated horizontal LED lighting          |                      | is chosen.                                    |
|                    | 4000 Kelvin, IP44, 230V, 50/60 Hz                |                      | 230V power supply required.                   |
|                    | Electrical power (W): main light 15,0W           |                      |                                               |

## TECHNICAL DRAWINGS / S 1 : 20