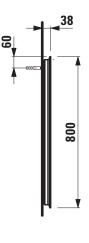

## TECHNICAL DRAWINGS / S 1 : 20

| Order no. | A / mm | B/mm |
|-----------|--------|------|
| 44761.2   | 450    | 202  |
| 44762.2   | 550    | 302  |