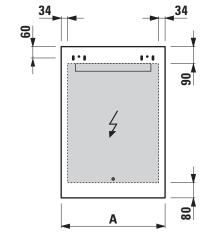

## TECHNICAL DRAWINGS / S 1 : 20

| Order no. | A / mm | B/mm |
|-----------|--------|------|
| 44761.2   | 450    | 202  |
| 44762.2   | 550    | 302  |