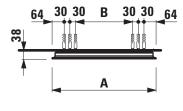

## TECHNICAL DRAWINGS / S 1 : 20

| Order no. | A / mm | B/mm |
|-----------|--------|------|
| 44761.2   | 450    | 202  |
| 44762.2   | 550    | 302  |