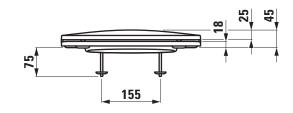

-------------------------|
| matching for  | Floorstanding WC pan, order no. 82595.1     |
|               | Wallhung WC pan, order no. 82095.0, 82095.1 |
| Specification | removable                                   |
|               | with automatic lowering system              |
| Weight        | 2,0 kg                                      |
| Mounting acc. | included                                    |
| Colours       | see colour table                            |
|               |                                             |

#### SPECIFICATION TEXT

WC seat and cover slim LAUFEN PRO, Duroplast removable, automatic lowering system matching floorstanding WC pan, order no. s2595.1 and wallhung WC pan, order no. s2095.0, s2095.1 Order no. s9896.9

### TECHNICAL DRAWINGS / S 1 : 10





L众UFEN