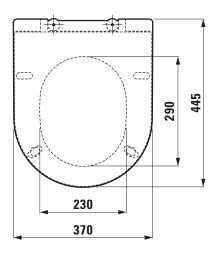

---------------------------|
| matching for  | Floorstanding WC pan, order no. 82595.1     |
|               | Wallhung WC pan, order no. 82095.0, 82095.1 |
| Specification | removable                                   |
|               | with automatic lowering system              |
| Weight        | 2,0 kg                                      |
| Mounting acc. | included                                    |
| Colours       | see colour table                            |
|               |                                             |

#### SPECIFICATION TEXT

WC seat and cover slim LAUFEN PRO, Duroplast removable, automatic lowering system matching floorstanding WC pan, order no. s2595.1 and wallhung WC pan, order no. s2095.0, s2095.1 Order no. s9896.9

### TECHNICAL DRAWINGS / S 1 : 10





L众UFEN