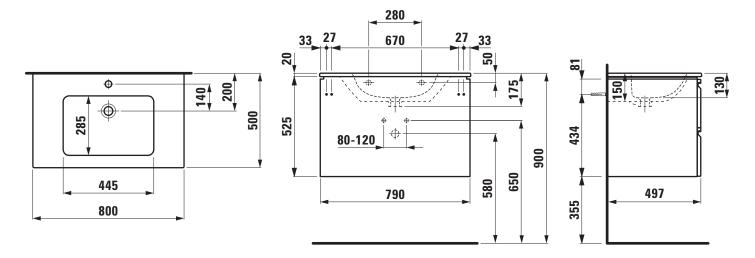

## Pack washbasin with furniture 86196.3

| TECHNICAL DATA      |                                                    |
|---------------------|----------------------------------------------------|
| Order no.           | 86196.3 - washbasin with vanity unit               |
| Certified to        | Washbasin – EN 31                                  |
| Dimensions (WxHxD)  | 800 x 545 x 500 mm                                 |
| Basin capacity      | 7.9 litre (up to bottom line of the overflow)      |
| Specification       | Washbasin:                                         |
|                     | Always to be fixed to the wall.                    |
|                     | Charge 104 – 1 centre tap hole                     |
|                     | Furniture:                                         |
|                     | Body/Front - MDF board with PVC foil               |
|                     | Integrated handle in the front                     |
|                     | 2 drawers (soft-close mechanism)                   |
| Weight              | 56,0 kg                                            |
| Accessories excl.   | Feet (2 pieces), aluminium, order no. 48309.2      |
|                     | Towel rail, anodized aluminium,                    |
|                     | order no. 49095.2                                  |
| Mounting acc. incl. | Installation set for furniture, order no. 49120.6, |
|                     | 49114.0                                            |
|                     | Space saving siphon, order no. 89424.0             |

Vanity unit: Body/Front - MDF board with PVC foil, integrated handles,

2 drawers (soft-close mechanism),

dimensions (WxHxD) 790 x 525 x 497 mm

Further options / accessories: Towel rail anodized aluminium, bathtubs,

## TECHNICAL DRAWINGS / S 1 : 20

LAUFEN