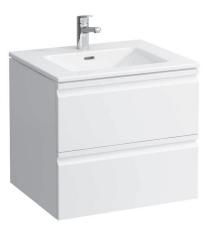

## Pack washbasin with furniture 86196.1

## TECHNICAL DATA

| TECHNICAL DA        | IA                                                 |                                                                        |                                                 |
|---------------------|----------------------------------------------------|------------------------------------------------------------------------|-------------------------------------------------|
| Order no.           | 86196.1 - washbasin with vanity unit               | Mounting information                                                   | The walls installed on must meet the require-   |
| Certified to        | Washbasin – EN 31                                  |                                                                        | ments of the furniture in terms of weight and   |
| Dimensions (WxHxD)  | 600 x 545 x 500 mm                                 |                                                                        | the supplied fastening elements. If this cannot |
| Basin capacity      | 6.6 litre (up to bottom line of the overflow)      |                                                                        | be guaranteed another method of installation    |
| Specification       | Washbasin:                                         |                                                                        | needs to be chosen                              |
|                     | Always to be fixed to the wall.                    | Colours ceramic                                                        | 000 – White                                     |
|                     | Charge 104 – 1 centre tap hole                     | Colours furniture                                                      | 463 – White                                     |
|                     | Furniture:                                         |                                                                        | 475 – White glossy                              |
|                     | Body/Front – MDF board with PVC foil               |                                                                        | 423 – Wenge                                     |
|                     | Integrated handle in the front                     |                                                                        | 479 – Bright oak                                |
|                     | 2 drawers (soft-close mechanism)                   |                                                                        | 480 – Graphite                                  |
| Weight              | 49,5 kg                                            | SPECIFICATION TEXT                                                     |                                                 |
| Accessories excl.   | Feet (2 pieces), aluminium, order no. 48309.2      | Pack washbasin with furniture LAUFEN PRO S                             |                                                 |
|                     | Towel rail, anodized aluminium,                    | Washbasin: sanitary ceramic, EN 31,                                    |                                                 |
|                     | order no. 49095.2                                  | dimensions (WxD) 600 x 500 mm, angular, 1 centre tap hole              |                                                 |
| Mounting acc. incl. | Installation set for furniture, order no. 49120.6, | Special feature: overflow channel glazed                               |                                                 |
|                     | 49114.0                                            | Vanity unit: Body/Front – MDF board with PVC foil, integrated handles, |                                                 |
|                     | Space saving siphon, order no. 89424.0             | 2 drawers (soft-close mechanism),                                      |                                                 |
|                     |                                                    | dimensions (WxHxD)                                                     | 595 x 525 x 497 mm                              |
|                     |                                                    |                                                                        |                                                 |