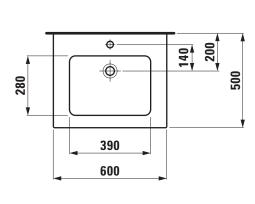

## TECHNICAL DATA

| TECHNICAL DA        | IA                                                 |                                                                        |                                                 |
|---------------------|----------------------------------------------------|------------------------------------------------------------------------|-------------------------------------------------|
| Order no.           | 86196.1 - washbasin with vanity unit               | Mounting information                                                   | The walls installed on must meet the require-   |
| Certified to        | Washbasin – EN 31                                  |                                                                        | ments of the furniture in terms of weight and   |
| Dimensions (WxHxD)  | 600 x 545 x 500 mm                                 |                                                                        | the supplied fastening elements. If this cannot |
| Basin capacity      | 6.6 litre (up to bottom line of the overflow)      |                                                                        | be guaranteed another method of installation    |
| Specification       | Washbasin:                                         |                                                                        | needs to be chosen                              |
|                     | Always to be fixed to the wall.                    | Colours ceramic                                                        | 000 – White                                     |
|                     | Charge 104 – 1 centre tap hole                     | Colours furniture                                                      | 463 – White                                     |
|                     | Furniture:                                         |                                                                        | 475 – White glossy                              |
|                     | Body/Front – MDF board with PVC foil               |                                                                        | 423 – Wenge                                     |
|                     | Integrated handle in the front                     |                                                                        | 479 – Bright oak                                |
|                     | 2 drawers (soft-close mechanism)                   |                                                                        | 480 – Graphite                                  |
| Weight              | 49,5 kg                                            | SPECIFICATION TEXT                                                     |                                                 |
| Accessories excl.   | Feet (2 pieces), aluminium, order no. 48309.2      | Pack washbasin with furniture LAUFEN PRO S                             |                                                 |
|                     | Towel rail, anodized aluminium,                    | Washbasin: sanitary ceramic, EN 31,                                    |                                                 |
|                     | order no. 49095.2                                  | dimensions (WxD) 600 x 500 mm, angular, 1 centre tap hole              |                                                 |
| Mounting acc. incl. | Installation set for furniture, order no. 49120.6, | Special feature: overflow channel glazed                               |                                                 |
|                     | 49114.0                                            | Vanity unit: Body/Front – MDF board with PVC foil, integrated handles, |                                                 |
|                     | Space saving siphon, order no. 89424.0             | 2 drawers (soft-close mechanism),                                      |                                                 |
|                     |                                                    | dimensions (WxHxD)                                                     | 595 x 525 x 497 mm                              |
|                     |                                                    |                                                                        |                                                 |

## TECHNICAL DRAWINGS / S 1 : 20

L众UFEN