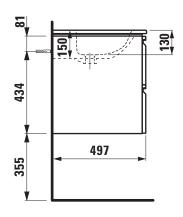

## TECHNICAL DATA

| TECHNICAL DA        | IA                                                 |                                                                        |                                                 |
|---------------------|----------------------------------------------------|------------------------------------------------------------------------|-------------------------------------------------|
| Order no.           | 86196.1 - washbasin with vanity unit               | Mounting information                                                   | The walls installed on must meet the require-   |
| Certified to        | Washbasin – EN 31                                  |                                                                        | ments of the furniture in terms of weight and   |
| Dimensions (WxHxD)  | 600 x 545 x 500 mm                                 |                                                                        | the supplied fastening elements. If this cannot |
| Basin capacity      | 6.6 litre (up to bottom line of the overflow)      |                                                                        | be guaranteed another method of installation    |
| Specification       | Washbasin:                                         |                                                                        | needs to be chosen                              |
|                     | Always to be fixed to the wall.                    | Colours ceramic                                                        | 000 – White                                     |
|                     | Charge 104 – 1 centre tap hole                     | Colours furniture                                                      | 463 – White                                     |
|                     | Furniture:                                         |                                                                        | 475 – White glossy                              |
|                     | Body/Front – MDF board with PVC foil               |                                                                        | 423 – Wenge                                     |
|                     | Integrated handle in the front                     |                                                                        | 479 – Bright oak                                |
|                     | 2 drawers (soft-close mechanism)                   |                                                                        | 480 – Graphite                                  |
| Weight              | 49,5 kg                                            | SPECIFICATION TEXT                                                     |                                                 |
| Accessories excl.   | Feet (2 pieces), aluminium, order no. 48309.2      | Pack washbasin with furniture LAUFEN PRO S                             |                                                 |
|                     | Towel rail, anodized aluminium,                    | Washbasin: sanitary ceramic, EN 31,                                    |                                                 |
|                     | order no. 49095.2                                  | dimensions (WxD) 600 x 500 mm, angular, 1 centre tap hole              |                                                 |
| Mounting acc. incl. | Installation set for furniture, order no. 49120.6, | Special feature: overflow channel glazed                               |                                                 |
|                     | 49114.0                                            | Vanity unit: Body/Front – MDF board with PVC foil, integrated handles, |                                                 |
|                     | Space saving siphon, order no. 89424.0             | 2 drawers (soft-close mechanism),                                      |                                                 |
|                     |                                                    | dimensions (WxHxD)                                                     | 595 x 525 x 497 mm                              |
|                     |                                                    |                                                                        |                                                 |

## TECHNICAL DRAWINGS / S 1 : 20

L众UFEN