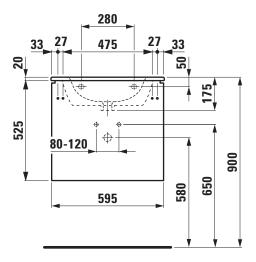

## TECHNICAL DATA

| TECHNICAL DA        | IA                                                 |                                                                        |                                                 |
|---------------------|----------------------------------------------------|------------------------------------------------------------------------|-------------------------------------------------|
| Order no.           | 86196.1 - washbasin with vanity unit               | Mounting information                                                   | The walls installed on must meet the require-   |
| Certified to        | Washbasin – EN 31                                  |                                                                        | ments of the furniture in terms of weight and   |
| Dimensions (WxHxD)  | 600 x 545 x 500 mm                                 |                                                                        | the supplied fastening elements. If this cannot |
| Basin capacity      | 6.6 litre (up to bottom line of the overflow)      |                                                                        | be guaranteed another method of installation    |
| Specification       | Washbasin:                                         |                                                                        | needs to be chosen                              |
|                     | Always to be fixed to the wall.                    | Colours ceramic                                                        | 000 – White                                     |
|                     | Charge 104 – 1 centre tap hole                     | Colours furniture                                                      | 463 – White                                     |
|                     | Furniture:                                         |                                                                        | 475 – White glossy                              |
|                     | Body/Front – MDF board with PVC foil               |                                                                        | 423 – Wenge                                     |
|                     | Integrated handle in the front                     |                                                                        | 479 – Bright oak                                |
|                     | 2 drawers (soft-close mechanism)                   |                                                                        | 480 – Graphite                                  |
| Weight              | 49,5 kg                                            | SPECIFICATION TEXT                                                     |                                                 |
| Accessories excl.   | Feet (2 pieces), aluminium, order no. 48309.2      | Pack washbasin with furniture LAUFEN PRO S                             |                                                 |
|                     | Towel rail, anodized aluminium,                    | Washbasin: sanitary ceramic, EN 31,                                    |                                                 |
|                     | order no. 49095.2                                  | dimensions (WxD) 600 x 500 mm, angular, 1 centre tap hole              |                                                 |
| Mounting acc. incl. | Installation set for furniture, order no. 49120.6, | Special feature: overflow channel glazed                               |                                                 |
|                     | 49114.0                                            | Vanity unit: Body/Front – MDF board with PVC foil, integrated handles, |                                                 |
|                     | Space saving siphon, order no. 89424.0             | 2 drawers (soft-close mechanism),                                      |                                                 |
|                     |                                                    | dimensions (WxHxD)                                                     | 595 x 525 x 497 mm                              |
|                     |                                                    |                                                                        |                                                 |

## TECHNICAL DRAWINGS / S 1 : 20

L众UFEN