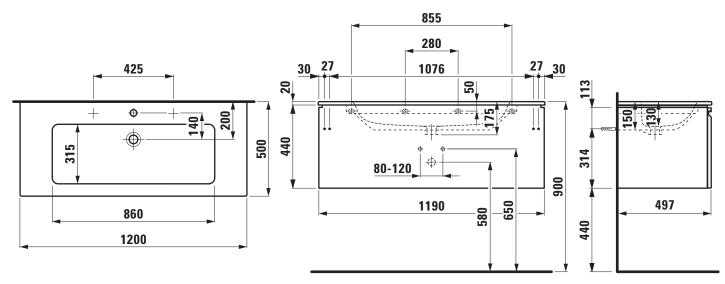

## **Washbasin Pack with furniture**

8**6096.7** 8**6096.8** 

| TECHNICAL DATA      |                                                                                                                        |
|---------------------|------------------------------------------------------------------------------------------------------------------------|
| Order no.           | 86096.7 – washbasin with vanity unit, 1 drawer<br>86096.8 – washbasin with vanity unit, 1 drawer,<br>1 interior drawer |
| Certified to        | Washbasin - EN 31                                                                                                      |
| Dimensions (WxHxD)  | 1200 x 460 x 500 mm                                                                                                    |
| Basin capacity      | 16.8 litre (up to bottom line of the overflow)                                                                         |
| Specification       | Washbasin:                                                                                                             |
|                     | Always to be fixed to the wall.                                                                                        |
|                     | Charge 104 – 1 centre tap hole                                                                                         |
|                     | Charge 107 – 2 tap holes                                                                                               |
|                     | Furniture:                                                                                                             |
|                     | Body/Front - MDF board with PVC foil                                                                                   |
|                     | Integrated handle in the front                                                                                         |
| Weight              |                                                                                                                        |
| Accessories excl.   | Feet (2 pieces), aluminium, order no. 48310.2                                                                          |
|                     | Towel rail, anodized aluminium,                                                                                        |
|                     | order no. 49095.2                                                                                                      |
| Mounting acc. incl. | Installation set for furniture, order no. 49120.6,                                                                     |
|                     | 49114.0                                                                                                                |
| Mounting acc. excl. | Space saving siphon, order no. 89424.0                                                                                 |

## SPECIFICATION TEXT

LAUFEN PRO S Washbasin Pack with furniture

Washbasin: sanitary ceramic, EN 31,

dimensions (WxD) 1200 x 500 mm, angular,

Charge 104 - 1 centre tap hole, Charge 107 - 2 tap holes

Special feature: overflow channel glazed

Vanity unit: Body/Front - MDF board with PVC foil, integrated handle

in the front, dimensions (WxHxD) 1190 x 440 x 497 mm

Further options / accessories: Towel rail anodized aluminium, bathtubs,

furniture

## TECHNICAL DRAWINGS / S 1 : 20

LAUFEN