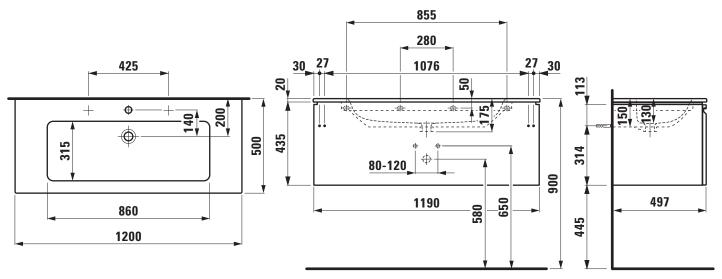

## **Washbasin Pack with furniture**

8**6096.7** 8**6096.8** 

| TECHNICAL DATA      |                                                                                                                                                |
|---------------------|------------------------------------------------------------------------------------------------------------------------------------------------|
| Order no.           | 86096.7 – washbasin with vanity unit, 1 drawer<br>86096.8 – washbasin with vanity unit, 1 drawer,<br>1 interior drawer, incl. drawer organizer |
| Certified to        | Washbasin – EN 31                                                                                                                              |
| Dimensions (WxHxD)  | 1200 x 455 x 500 mm                                                                                                                            |
| Basin capacity      | 16.8 litre (up to bottom line of the overflow)                                                                                                 |
| Specification       | Washbasin:                                                                                                                                     |
|                     | Always to be fixed to the wall.                                                                                                                |
|                     | Charge 104 – 1 centre tap hole                                                                                                                 |
|                     | Charge 107 – 2 tap holes                                                                                                                       |
|                     | Furniture:                                                                                                                                     |
|                     | Body/Front - MDF board with PVC foil                                                                                                           |
|                     | Integrated handle in the front                                                                                                                 |
| Weight              |                                                                                                                                                |
| Accessories excl.   | Feet (2 pieces), aluminium, order no. 48310.2                                                                                                  |
|                     | Towel rail, anodized aluminium,                                                                                                                |
|                     | order no. 49095.2                                                                                                                              |
| Mounting acc. incl. | Installation set for furniture, order no. 49120.6, 49114.0                                                                                     |
| Mounting acc. excl. | Space saving siphon, order no. 89424.0                                                                                                         |

## **SPECIFICATION TEXT**

LAUFEN PRO S Washbasin Pack with furniture

Washbasin: sanitary ceramic, EN 31,

dimensions (WxD) 1200 x 500 mm, angular,

Charge 104 – 1 centre tap hole, Charge 107 – 2 tap holes

Special feature: overflow channel glazed

Vanity unit: Body/Front - MDF board with PVC foil, integrated handle

in the front, dimensions (WxHxD) 1190 x 440 x 497 mm

Further options / accessories: Towel rail anodized aluminium, bathtubs,

furniture

## TECHNICAL DRAWINGS / S 1 : 20

LAUFEN