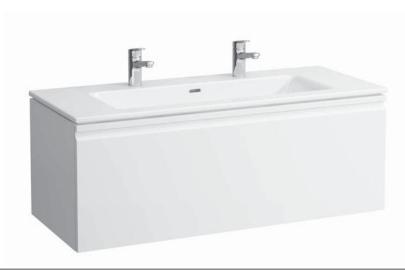

## **SET LAUFEN PRO S**

## **Washbasin Pack with furniture**

8**6096.7** 8**6096.8** 

| TECHNICAL DATA      |                                                                                                                                                |
|---------------------|------------------------------------------------------------------------------------------------------------------------------------------------|
| Order no.           | 86096.7 – washbasin with vanity unit, 1 drawer<br>86096.8 – washbasin with vanity unit, 1 drawer,<br>1 interior drawer, incl. drawer organizer |
| Certified to        | Washbasin – EN 31                                                                                                                              |
| Dimensions (WxHxD)  | 1200 x 455 x 500 mm                                                                                                                            |
| Basin capacity      | 16.8 litre (up to bottom line of the overflow)                                                                                                 |
| Specification       | Washbasin:                                                                                                                                     |
|                     | Always to be fixed to the wall.                                                                                                                |
|                     | Charge 104 – 1 centre tap hole                                                                                                                 |
|                     | Charge 107 – 2 tap holes                                                                                                                       |
|                     | Furniture:                                                                                                                                     |
|                     | Body/Front - MDF board with PVC foil                                                                                                           |
|                     | Integrated handle in the front                                                                                                                 |
| Weight              |                                                                                                                                                |
| Accessories excl.   | Feet (2 pieces), aluminium, order no. 48310.2                                                                                                  |
|                     | Towel rail, anodized aluminium,                                                                                                                |
|                     | order no. 49095.2                                                                                                                              |
| Mounting acc. incl. | Installation set for furniture, order no. 49120.6, 49114.0                                                                                     |
| Mounting acc. excl. | Space saving siphon, order no. 89424.0                                                                                                         |

## **SPECIFICATION TEXT**

LAUFEN PRO S Washbasin Pack with furniture

Washbasin: sanitary ceramic, EN 31,

dimensions (WxD) 1200 x 500 mm, angular,

Charge 104 – 1 centre tap hole, Charge 107 – 2 tap holes

Special feature: overflow channel glazed

Vanity unit: Body/Front - MDF board with PVC foil, integrated handle

in the front, dimensions (WxHxD) 1190 x 440 x 497 mm

Further options / accessories: Towel rail anodized aluminium, bathtubs,

furniture

Order no. 86096.7 - washbasin with vanity unit, 1 drawer,

86096.8 - washbasin with vanity unit, 1 drawer, 1 interior drawer, drawer

organizer