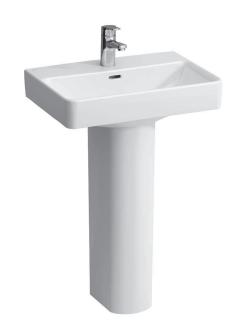

## Countertop basin Compact 81895.8

| TECHNICAL DATA        |                                                  |
|-----------------------|--------------------------------------------------|
| Order no.             | 81895.8                                          |
| Certified to          | EN 32                                            |
| Dimensions            | 550 x 380 mm                                     |
| Inside dimensions     |                                                  |
| of the basin          | 500 x 225 mm                                     |
| Specification         | Charge 104 – 1 centre tap hole                   |
| Special specification | Charge 108 – 3 tap holes                         |
|                       | Charge 109 – without tap hole                    |
|                       | Charge 142 - without tap hole, without overflow  |
|                       | and without open drain                           |
|                       | Charge 156 - 1 centre tap hole, without overflow |
|                       | and without open drain                           |
| Weight                | 12,0                                             |
| Accessories excl.     | Siphon cover, order no. 81995.1                  |
|                       | (3 tap holes not possible)                       |
|                       | Pedestal, order no. 81995.0                      |

## SPECIFICATION TEXT

Compact countertop basin LAUFEN PRO, sanitary ceramic EN 32

dimensions 550 x 380 mm, , angular

1 centre tap hole

Special feature: overflow channel glazed

Further options / accessories: Surface refinement LCC (only white), 3 tap holes, without tap holes, without tap holes/overflow and open drain, 1 tap hole/without overflow and open drain, siphon cover, pedestal, bathtubs, furniture