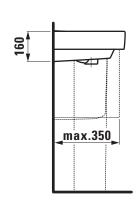

## TECHNICAL DRAWINGS / S 1 : 20

<sup>\* =</sup> Effective height must be fixed according to the height of the pedestal.