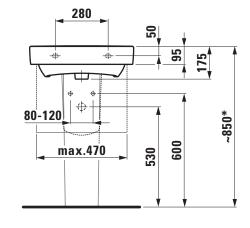

## TECHNICAL DRAWINGS / S 1 : 20

<sup>\* =</sup> Effective height must be fixed according to the height of the pedestal.