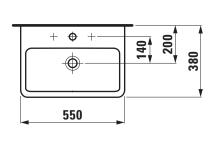

## Countertop basin Compact 81895.8

| TECHNICAL DATA        |                                                  |
|-----------------------|--------------------------------------------------|
| Order no.             | 81895.8                                          |
| Certified to          | EN 32                                            |
| Dimensions            | 550 x 380 mm                                     |
| Inside dimensions     |                                                  |
| of the basin          | 500 x 225 mm                                     |
| Specification         | Charge 104 – 1 centre tap hole                   |
| Special specification | Charge 108 – 3 tap holes                         |
|                       | Charge 109 – without tap hole                    |
|                       | Charge 142 - without tap hole, without overflow  |
|                       | and without open drain                           |
|                       | Charge 156 - 1 centre tap hole, without overflow |
|                       | and without open drain                           |
| Weight                | 12,0                                             |
| Accessories excl.     | Siphon cover, order no. 81995.1                  |
|                       | (3 tap holes not possible)                       |
|                       | Pedestal, order no. 81995.0                      |

## TECHNICAL DRAWINGS / S 1 : 20

<sup>\* =</sup> Effective height must be fixed according to the height of the pedestal.