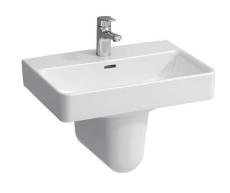

## Countertop basin Compact 81895.8

| TECHNICAL DATA        |                                                  |
|-----------------------|--------------------------------------------------|
| Order no.             | 81895.8                                          |
| Certified to          | EN 32                                            |
| Dimensions            | 550 x 380 mm                                     |
| Inside dimensions     |                                                  |
| of the basin          | 500 x 225 mm                                     |
| Specification         | Charge 104 – 1 centre tap hole                   |
| Special specification | Charge 108 – 3 tap holes                         |
|                       | Charge 109 – without tap hole                    |
|                       | Charge 142 - without tap hole, without overflow  |
|                       | and without open drain                           |
|                       | Charge 156 - 1 centre tap hole, without overflow |
|                       | and without open drain                           |
| Weight                | 12,0                                             |
| Accessories excl.     | Siphon cover, order no. 81995.1                  |
|                       | (3 tap holes not possible)                       |
|                       | Pedestal, order no. 81995.0                      |

## SPECIFICATION TEXT

Compact countertop basin LAUFEN PRO, sanitary ceramic EN 32

dimensions 550 x 380 mm, , angular

1 centre tap hole

Special feature: overflow channel glazed

Further options / accessories: Surface refinement LCC (only white), 3 tap holes, without tap holes, without tap holes/overflow and open drain, 1 tap hole/without overflow and open drain, siphon cover, pedestal, bathtubs, furniture