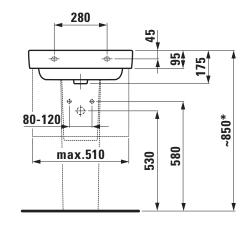

## TECHNICAL DRAWINGS / S 1 : 20

<sup>\* =</sup> Effective height must be fixed according to the height of the pedestal.