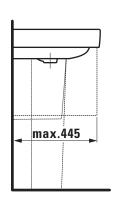

## TECHNICAL DRAWINGS / S 1 : 20

<sup>\* =</sup> Effective height must be fixed according to the height of the pedestal.