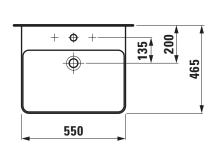

## Countertop basin 81096.2

| TECHNICAL DATA        |                                                  |
|-----------------------|--------------------------------------------------|
| Order no.             | 81096.2                                          |
| Certified to          | EN 31                                            |
| Dimensions            | 550 x 465 mm                                     |
| Inside dimensions     |                                                  |
| of the basin          | 510 x 303 mm                                     |
| Specification         | Charge 104 – 1 centre tap hole                   |
| Special specification | Charge 108 – 3 tap holes                         |
|                       | Charge 109 – without tap hole                    |
|                       | Charge 111 – 1 centre tap hole, without overflow |
|                       | Charge 112 - without tap holes, without overflow |
|                       | Charge 136 – 3 tap holes, distance 8 inches      |
|                       | Charge 142 - without tap hole, without overflow  |
|                       | and without open drain                           |
|                       | Charge 156 - 1 centre tap hole, without overflow |
|                       | and without open drain                           |
|                       | Charge 158 - 3 tap holes, without overflow       |
| Weight                | 16,0 kg                                          |

## TECHNICAL DRAWINGS / S 1 : 20

<sup>\* =</sup> Effective height must be fixed according to the height of the pedestal.