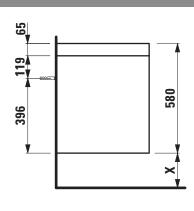

## Modular without cut-out 404590 405590 406590

| TECHNICAL DATA                |                                                                                                                                             |                      |                                                                                                                                                                                        |
|-------------------------------|---------------------------------------------------------------------------------------------------------------------------------------------|----------------------|----------------------------------------------------------------------------------------------------------------------------------------------------------------------------------------|
| Order no.  Dimensions (WxHxD) | 404590 / countertop 65 mm White matt<br>405590 / countertop 65 mm Traffic grey<br>406590 / countertop 65 mm Wild oak<br>1569 x 580 x 493 mm | Mounting information | The walls installed on must meet the requirements of the furniture in terms of weight and the supplied fastening elements. If this cannot be guaranteed another method of installation |
| Specification                 | Countertop – 65 mm box framed made of 18 mm                                                                                                 |                      | needs to be chosen.                                                                                                                                                                    |
|                               | MDF with laminate (only 260 - White matt) or                                                                                                | Colours Body/Front   |                                                                                                                                                                                        |
|                               | PVC foil (266 - Traffic grey, 267 - Wild oak)                                                                                               | Drawer element       | 260 - White matt                                                                                                                                                                       |
|                               | Drawer element – Body/Front 19 mm MDF                                                                                                       |                      | 261 – White glossy                                                                                                                                                                     |
|                               | panels, lacquered or PVC furniture foil (only                                                                                               |                      | 266 - Traffic grey                                                                                                                                                                     |
|                               | 267 - Wild oak)                                                                                                                             |                      | 267 – Wild oak                                                                                                                                                                         |
|                               | integrated handles in the front                                                                                                             |                      | 990 - Specialcolor lacquered selection                                                                                                                                                 |
|                               | 4 full extension drawers, anthracite (soft-close mechanism)                                                                                 |                      | 999 - Multicolor lacquered selection                                                                                                                                                   |
| Weight                        | 75,5 kg                                                                                                                                     | Colours Towel holder |                                                                                                                                                                                        |
| Accessories excl.             | Towel holder chrome plated or lacquered,                                                                                                    | order no. 493120     | 004 - Chrome plated                                                                                                                                                                    |
|                               | order no. 493120                                                                                                                            |                      | 268 - White matt                                                                                                                                                                       |
|                               | Towel rail, anodized aluminium, order no. 490951                                                                                            |                      | 450 – Black matt                                                                                                                                                                       |
|                               | Space saving siphon, order no. 894240                                                                                                       |                      |                                                                                                                                                                                        |
| Mounting acc. incl.           | 2x installation set for furniture,                                                                                                          | order no. 490951     | 104 – Aluminium glossy                                                                                                                                                                 |
|                               | order no. 493133                                                                                                                            |                      | 105 – Aluminium                                                                                                                                                                        |
|                               |                                                                                                                                             |                      | 106 - Aluminium black                                                                                                                                                                  |

## TECHNICAL DRAWINGS / S 1 : 20

X =The exact height must be set during installation.