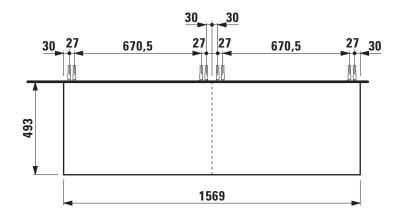

## Modular without cut-out 404590 405590 406590

| TECHNICAL DATA                |                                                                                                                                             |                      |                                                                                                                                                                                        |
|-------------------------------|---------------------------------------------------------------------------------------------------------------------------------------------|----------------------|----------------------------------------------------------------------------------------------------------------------------------------------------------------------------------------|
| Order no.  Dimensions (WxHxD) | 404590 / countertop 65 mm White matt<br>405590 / countertop 65 mm Traffic grey<br>406590 / countertop 65 mm Wild oak<br>1569 x 580 x 493 mm | Mounting information | The walls installed on must meet the requirements of the furniture in terms of weight and the supplied fastening elements. If this cannot be guaranteed another method of installation |
| Specification                 | Countertop – 65 mm box framed made of 18 mm                                                                                                 |                      | needs to be chosen.                                                                                                                                                                    |
|                               | MDF with laminate (only 260 - White matt) or                                                                                                | Colours Body/Front   |                                                                                                                                                                                        |
|                               | PVC foil (266 - Traffic grey, 267 - Wild oak)                                                                                               | Drawer element       | 260 - White matt                                                                                                                                                                       |
|                               | Drawer element – Body/Front 19 mm MDF                                                                                                       |                      | 261 – White glossy                                                                                                                                                                     |
|                               | panels, lacquered or PVC furniture foil (only                                                                                               |                      | 266 - Traffic grey                                                                                                                                                                     |
|                               | 267 - Wild oak)                                                                                                                             |                      | 267 – Wild oak                                                                                                                                                                         |
|                               | integrated handles in the front                                                                                                             |                      | 990 - Specialcolor lacquered selection                                                                                                                                                 |
|                               | 4 full extension drawers, anthracite (soft-close mechanism)                                                                                 |                      | 999 - Multicolor lacquered selection                                                                                                                                                   |
| Weight                        | 75,5 kg                                                                                                                                     | Colours Towel holder |                                                                                                                                                                                        |
| Accessories excl.             | Towel holder chrome plated or lacquered,                                                                                                    | order no. 493120     | 004 - Chrome plated                                                                                                                                                                    |
|                               | order no. 493120                                                                                                                            |                      | 268 - White matt                                                                                                                                                                       |
|                               | Towel rail, anodized aluminium, order no. 490951                                                                                            |                      | 450 – Black matt                                                                                                                                                                       |
|                               | Space saving siphon, order no. 894240                                                                                                       |                      |                                                                                                                                                                                        |
| Mounting acc. incl.           | 2x installation set for furniture,                                                                                                          | order no. 490951     | 104 – Aluminium glossy                                                                                                                                                                 |
|                               | order no. 493133                                                                                                                            |                      | 105 – Aluminium                                                                                                                                                                        |
|                               |                                                                                                                                             |                      | 106 - Aluminium black                                                                                                                                                                  |

## TECHNICAL DRAWINGS / S 1 : 20

X =The exact height must be set during installation.