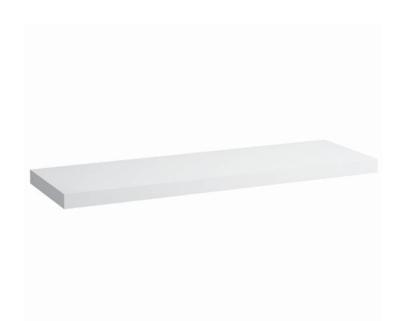

## Countertop 65 mm without cut-out 404690

| TECHNICAL DA        | TA                                               |                      |                                                 |
|---------------------|--------------------------------------------------|----------------------|-------------------------------------------------|
| Order no.           | 404690 / without cut-out                         | Mounting information | The walls installed on must meet the require-   |
| Dimensions (WxHxD)  | 1569 x 65 x 493 mm                               |                      | ments of the furniture in terms of weight and   |
| Specification       | Countertop – 65 mm box framed made of 18 mm      |                      | the supplied fastening elements. If this cannot |
|                     | MDF with laminate (only 260 - White matt) or     |                      | be guaranteed another method of installation    |
|                     | PVC foil (266 - Traffic grey, 267 - Wild oak)    |                      | needs to be chosen.                             |
|                     | with 3 mounting brackets                         | Colours              | 260 - White matt                                |
|                     | max. load 150 kg                                 |                      | 266 - Traffic grey                              |
| Weight              | 16,5 kg                                          |                      | 267 - Wild oak                                  |
| Mounting acc. incl. | Installation set, order no. 490522               |                      |                                                 |
|                     | and mounting brackets, order no. 492470          |                      |                                                 |
| Accessories excl.   | Towel holder chrome plated or lacquered,         |                      |                                                 |
|                     | order no. 493120                                 |                      |                                                 |
|                     | Towel rail, anodized aluminium, order no. 490951 |                      |                                                 |