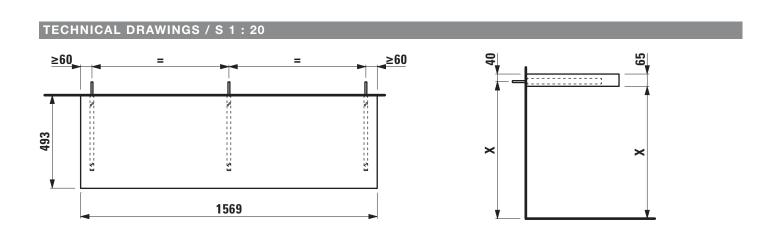

## Countertop 65 mm without cut-out 404690

| TECHNICAL DA        | TA                                               |                      |                                                 |
|---------------------|--------------------------------------------------|----------------------|-------------------------------------------------|
| Order no.           | 404690 / without cut-out                         | Mounting information | The walls installed on must meet the require-   |
| Dimensions (WxHxD)  | 1569 x 65 x 493 mm                               |                      | ments of the furniture in terms of weight and   |
| Specification       | Countertop – 65 mm box framed made of 18 mm      |                      | the supplied fastening elements. If this cannot |
|                     | MDF with laminate (only 260 - White matt) or     |                      | be guaranteed another method of installation    |
|                     | PVC foil (266 - Traffic grey, 267 - Wild oak)    |                      | needs to be chosen.                             |
|                     | with 3 mounting brackets                         | Colours              | 260 - White matt                                |
|                     | max. load 150 kg                                 |                      | 266 - Traffic grey                              |
| Weight              | 16,5 kg                                          |                      | 267 - Wild oak                                  |
| Mounting acc. incl. | Installation set, order no. 490522               |                      |                                                 |
|                     | and mounting brackets, order no. 492470          |                      |                                                 |
| Accessories excl.   | Towel holder chrome plated or lacquered,         |                      |                                                 |
|                     | order no. 493120                                 |                      |                                                 |
|                     | Towel rail, anodized aluminium, order no. 490951 |                      |                                                 |

X = The exact hight must be set during installation.