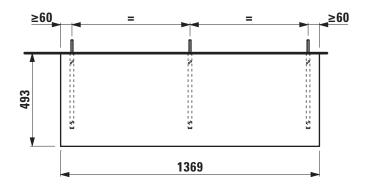

## Countertop 65 mm without cut-out 404680

| TECHNICAL DA        | TA                                               |                      |                                                 |
|---------------------|--------------------------------------------------|----------------------|-------------------------------------------------|
| Order no.           | 404680 / without cut-out                         | Mounting information | The walls installed on must meet the require-   |
| Dimensions (WxHxD)  | 1369 x 65 x 493 mm                               |                      | ments of the furniture in terms of weight and   |
| Specification       | Countertop – 65 mm box framed made of 18 mm      |                      | the supplied fastening elements. If this cannot |
|                     | MDF with laminate (only 260 - White matt) or     |                      | be guaranteed another method of installation    |
|                     | PVC foil (266 - Traffic grey, 267 - Wild oak)    |                      | needs to be chosen.                             |
|                     | with 3 mounting brackets                         | Colours              | 260 – White matt                                |
|                     | max. load 150 kg                                 |                      | 266 - Traffic grey                              |
| Weight              | 15,2 kg                                          |                      | 267 - Wild oak                                  |
| Mounting acc. incl. | Installation set, order no. 490522               |                      |                                                 |
|                     | and mounting brackets, order no. 492470          |                      |                                                 |
| Accessories excl.   | Towel holder chrome plated or lacquered,         |                      |                                                 |
|                     | order no. 493120                                 |                      |                                                 |
|                     | Towel rail, anodized aluminium, order no. 490951 |                      |                                                 |

## TECHNICAL DRAWINGS / S 1 : 20

X = The exact hight must be set during installation.