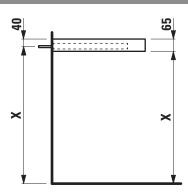

## TECHNICAL DRAWINGS / S 1 : 20

X = The exact hight must be set during installation.