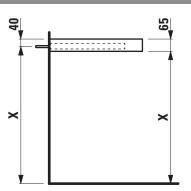

## TECHNICAL DRAWINGS / S 1 : 20

X = The exact hight must be set during installation.