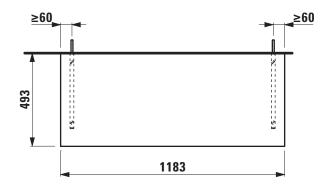

## Countertop 65 mm without cut-out 404670

| TECHNICAL DA        | TA                                               |                      |                                                 |
|---------------------|--------------------------------------------------|----------------------|-------------------------------------------------|
| Order no.           | 404670 / without cut-out                         | Mounting information | The walls installed on must meet the require-   |
| Dimensions (WxHxD)  | 1183 x 65 x 493 mm                               |                      | ments of the furniture in terms of weight and   |
| Specification       | Countertop – 65 mm box framed made of 18 mm      |                      | the supplied fastening elements. If this cannot |
|                     | MDF with laminate (only 260 - White matt) or     |                      | be guaranteed another method of installation    |
|                     | PVC foil (266 - Traffic grey, 267 - Wild oak)    |                      | needs to be chosen.                             |
|                     | with 2 mounting brackets                         | Colours              | 260 – White matt                                |
|                     | max. load 150 kg                                 |                      | 266 - Traffic grey                              |
| Weight              | 12,5 kg                                          |                      | 267 - Wild oak                                  |
| Mounting acc. incl. | Installation set, order no. 490522               |                      |                                                 |
|                     | and mounting brackets, order no. 492470          |                      |                                                 |
| Accessories excl.   | Towel holder chrome plated or lacquered,         |                      |                                                 |
|                     | order no. 493120                                 |                      |                                                 |
|                     | Towel rail, anodized aluminium, order no. 490951 |                      |                                                 |

## TECHNICAL DRAWINGS / S 1 : 20

X = The exact hight must be set during installation.