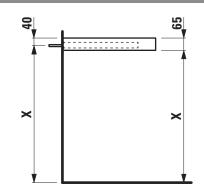

## TECHNICAL DRAWINGS / S 1 : 20

X = The exact hight must be set during installation.