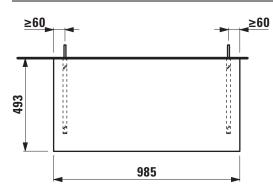

## Countertop 65 mm without cut-out 404660

| TECHNICAL DATA      |                                                  |                      |                                                 |
|---------------------|--------------------------------------------------|----------------------|-------------------------------------------------|
| Order no.           | 404660 / without cut-out                         | Mounting information | The walls installed on must meet the require-   |
| Dimensions (WxHxD)  | 985 x 65 x 493 mm                                |                      | ments of the furniture in terms of weight and   |
| Specification       | Countertop – 65 mm box framed made of 18 mm      |                      | the supplied fastening elements. If this cannot |
|                     | MDF with laminate (only 260 - White matt) or     |                      | be guaranteed another method of installation    |
|                     | PVC foil (266 – Traffic grey, 267 – Wild oak)    |                      | needs to be chosen.                             |
|                     | with 2 mounting brackets                         | Colours              | 260 – White matt                                |
|                     | max. load 150 kg                                 |                      | 266 – Traffic grey                              |
| Weight              | 10,5 kg                                          |                      | 267 – Wild oak                                  |
| Mounting acc. incl. | Installation set, order no. 490522               |                      |                                                 |
|                     | and mounting brackets, order no. 492470          |                      |                                                 |
| Accessories excl.   | Towel holder chrome plated or lacquered,         |                      |                                                 |
|                     | order no. 493120                                 |                      |                                                 |
|                     | Towel rail, anodized aluminium, order no. 490951 |                      |                                                 |

## TECHNICAL DRAWINGS / S 1 : 20

X = The exact hight must be set during installation.