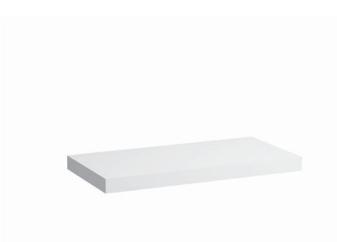

## Countertop 65 mm without cut-out 404660

| TECHNICAL DATA      |                                                  |                      |                                                 |
|---------------------|--------------------------------------------------|----------------------|-------------------------------------------------|
| Order no.           | 404660 / without cut-out                         | Mounting information | The walls installed on must meet the require-   |
| Dimensions (WxHxD)  | 985 x 65 x 493 mm                                |                      | ments of the furniture in terms of weight and   |
| Specification       | Countertop – 65 mm box framed made of 18 mm      |                      | the supplied fastening elements. If this cannot |
|                     | MDF with laminate (only 260 - White matt) or     |                      | be guaranteed another method of installation    |
|                     | PVC foil (266 – Traffic grey, 267 – Wild oak)    |                      | needs to be chosen.                             |
|                     | with 2 mounting brackets                         | Colours              | 260 – White matt                                |
|                     | max. load 150 kg                                 |                      | 266 – Traffic grey                              |
| Weight              | 10,5 kg                                          |                      | 267 – Wild oak                                  |
| Mounting acc. incl. | Installation set, order no. 490522               |                      |                                                 |
|                     | and mounting brackets, order no. 492470          |                      |                                                 |
| Accessories excl.   | Towel holder chrome plated or lacquered,         |                      |                                                 |
|                     | order no. 493120                                 |                      |                                                 |
|                     | Towel rail, anodized aluminium, order no. 490951 |                      |                                                 |