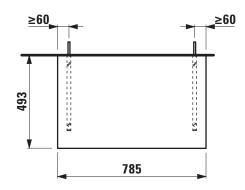

## Countertop 65 mm without cut-out 404650

| TECHNICAL DATA      |                                                  |                      |                                                 |
|---------------------|--------------------------------------------------|----------------------|-------------------------------------------------|
| Order no.           | 404650 / without cut-out                         | Mounting information | The walls installed on must meet the require-   |
| Dimensions (WxHxD)  | 785 x 65 x 493 mm                                |                      | ments of the furniture in terms of weight and   |
| Specification       | Countertop – 65 mm box framed made of 18 mm      |                      | the supplied fastening elements. If this cannot |
|                     | MDF with laminate (only 260 - White matt) or     |                      | be guaranteed another method of installation    |
|                     | PVC foil (266 - Traffic grey, 267 - Wild oak)    |                      | needs to be chosen.                             |
|                     | with 2 mounting brackets                         | Colours              | 260 – White matt                                |
|                     | max. load 150 kg                                 |                      | 266 - Traffic grey                              |
| Weight              | 8,8 kg                                           |                      | 267 - Wild oak                                  |
| Mounting acc. incl. | Installation set, order no. 490522               |                      |                                                 |
|                     | and mounting brackets, order no. 492470          |                      |                                                 |
| Accessories excl.   | Towel holder chrome plated or lacquered,         |                      |                                                 |
|                     | order no. 493120                                 |                      |                                                 |
|                     | Towel rail, anodized aluminium, order no. 490951 |                      |                                                 |

## TECHNICAL DRAWINGS / S 1 : 20

X = The exact hight must be set during installation.