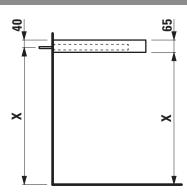

## TECHNICAL DRAWINGS / S 1 : 20

X = The exact hight must be set during installation.