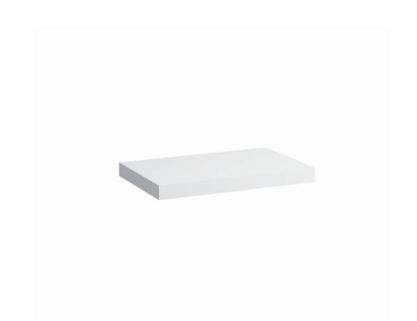

## Countertop 65 mm without cut-out 404650

| TECHNICAL DATA      |                                                  |                      |                                                 |
|---------------------|--------------------------------------------------|----------------------|-------------------------------------------------|
| Order no.           | 404650 / without cut-out                         | Mounting information | The walls installed on must meet the require-   |
| Dimensions (WxHxD)  | 785 x 65 x 493 mm                                |                      | ments of the furniture in terms of weight and   |
| Specification       | Countertop – 65 mm box framed made of 18 mm      |                      | the supplied fastening elements. If this cannot |
|                     | MDF with laminate (only 260 - White matt) or     |                      | be guaranteed another method of installation    |
|                     | PVC foil (266 - Traffic grey, 267 - Wild oak)    |                      | needs to be chosen.                             |
|                     | with 2 mounting brackets                         | Colours              | 260 – White matt                                |
|                     | max. load 150 kg                                 |                      | 266 - Traffic grey                              |
| Weight              | 8,8 kg                                           |                      | 267 - Wild oak                                  |
| Mounting acc. incl. | Installation set, order no. 490522               |                      |                                                 |
|                     | and mounting brackets, order no. 492470          |                      |                                                 |
| Accessories excl.   | Towel holder chrome plated or lacquered,         |                      |                                                 |
|                     | order no. 493120                                 |                      |                                                 |
|                     | Towel rail, anodized aluminium, order no. 490951 |                      |                                                 |