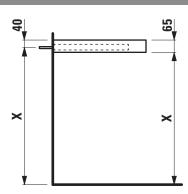

## TECHNICAL DRAWINGS / S 1 : 20

X = The exact hight must be set during installation.