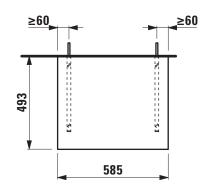

## Countertop 65 mm without cut-out 404640

| TECHNICAL DA        | TA                                               |                      |                                                 |
|---------------------|--------------------------------------------------|----------------------|-------------------------------------------------|
| Order no.           | 404640 / without cut-out                         | Mounting information | The walls installed on must meet the require-   |
| Dimensions (WxHxD)  | 585 x 65 x 493 mm                                |                      | ments of the furniture in terms of weight and   |
| Specification       | Countertop – 65 mm box framed made of 18 mm      |                      | the supplied fastening elements. If this cannot |
|                     | MDF with laminate (only 260 - White matt) or     |                      | be guaranteed another method of installation    |
|                     | PVC foil (266 - Traffic grey, 267 - Wild oak)    |                      | needs to be chosen.                             |
|                     | with 2 mounting brackets                         | Colours              | 260 - White matt                                |
|                     | max. load 150 kg                                 |                      | 266 - Traffic grey                              |
| Weight              | 7,0 kg                                           |                      | 267 - Wild oak                                  |
| Mounting acc. incl. | Installation set, order no. 490522               |                      |                                                 |
|                     | and mounting brackets, order no. 492470          |                      |                                                 |
| Accessories excl.   | Towel holder chrome plated or lacquered,         |                      |                                                 |
|                     | order no. 493120                                 |                      |                                                 |
|                     | Towel rail, anodized aluminium, order no. 490951 |                      |                                                 |
|                     | -                                                |                      |                                                 |

## TECHNICAL DRAWINGS / S 1 : 20

X = The exact hight must be set during installation.