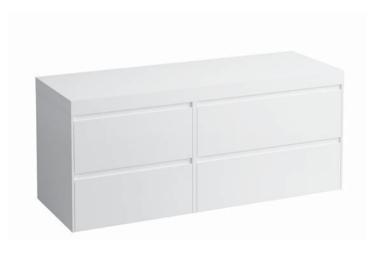

## **LANI FURNITURE**

Modular without cut-out 404581 405581 406581

| TECHNICAL DATA      |                                                                                                                      |                      |                                                                                                                                           |
|---------------------|----------------------------------------------------------------------------------------------------------------------|----------------------|-------------------------------------------------------------------------------------------------------------------------------------------|
| Order no.           | 404581 / countertop 65 mm White matt<br>405581 / countertop 65 mm Traffic grey<br>406581 / countertop 65 mm Wild oak | Mounting information | The walls installed on must meet the requirements of the furniture in terms of weight and the supplied fastening elements. If this cannot |
| Dimensions (WxHxD)  | 1369 x 580 x 493 mm                                                                                                  |                      | be guaranteed another method of installation                                                                                              |
| Specification       | Countertop – 65 mm box framed made of 18 mm                                                                          |                      | needs to be chosen.                                                                                                                       |
|                     | MDF with laminate (only 260 - White matt) or                                                                         | Colours Body/Front   |                                                                                                                                           |
|                     | PVC foil (266 - Traffic grey, 267 - Wild oak)                                                                        | Drawer element       | 260 – White matt                                                                                                                          |
|                     | Drawer element – Body/Front 19 mm MDF                                                                                |                      | 261 – White glossy                                                                                                                        |
|                     | panels, lacquered or PVC furniture foil (only                                                                        |                      | 266 – Traffic grey                                                                                                                        |
|                     | 267 - Wild oak)                                                                                                      |                      | 267 - Wild oak                                                                                                                            |
|                     | integrated handles in the front                                                                                      |                      | 990 - Specialcolor lacquered selection                                                                                                    |
|                     | 4 full extension drawers, anthracite                                                                                 |                      | 999 - Multicolor lacquered selection                                                                                                      |
|                     | (soft-close mechanism)                                                                                               |                      |                                                                                                                                           |
|                     | small drawers left side, large drawers right side                                                                    | Colours Towel holder |                                                                                                                                           |
| Weight              | 69,2 kg                                                                                                              | order no. 493120     | 004 - Chrome plated                                                                                                                       |
| Accessories excl.   | Towel holder chrome plated or lacquered,                                                                             |                      | 268 – White matt                                                                                                                          |
|                     | order no. 493120                                                                                                     |                      | 450 – Black matt                                                                                                                          |
|                     | Towel rail, anodized aluminium, order no. 490951                                                                     |                      |                                                                                                                                           |
|                     | Space saving siphon, order no. 894240                                                                                | order no. 490951     | 104 – Aluminium glossy                                                                                                                    |
| Mounting acc. incl. | 2x installation set for furniture,                                                                                   |                      | 105 – Aluminium                                                                                                                           |
|                     | order no. 493133                                                                                                     |                      | 106 – Aluminium black                                                                                                                     |