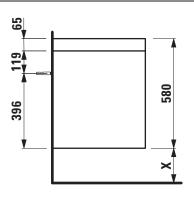

## **LANI FURNITURE**

Modular without cut-out 404581 405581 406581

| TECHNICAL DATA      |                                                                                                                      |                      |                                                                                                                                           |
|---------------------|----------------------------------------------------------------------------------------------------------------------|----------------------|-------------------------------------------------------------------------------------------------------------------------------------------|
| Order no.           | 404581 / countertop 65 mm White matt<br>405581 / countertop 65 mm Traffic grey<br>406581 / countertop 65 mm Wild oak | Mounting information | The walls installed on must meet the requirements of the furniture in terms of weight and the supplied fastening elements. If this cannot |
| Dimensions (WxHxD)  | 1369 x 580 x 493 mm                                                                                                  |                      | be guaranteed another method of installation                                                                                              |
| Specification       | Countertop – 65 mm box framed made of 18 mm                                                                          |                      | needs to be chosen.                                                                                                                       |
|                     | MDF with laminate (only 260 - White matt) or                                                                         | Colours Body/Front   |                                                                                                                                           |
|                     | PVC foil (266 - Traffic grey, 267 - Wild oak)                                                                        | Drawer element       | 260 – White matt                                                                                                                          |
|                     | Drawer element – Body/Front 19 mm MDF                                                                                |                      | 261 – White glossy                                                                                                                        |
|                     | panels, lacquered or PVC furniture foil (only                                                                        |                      | 266 – Traffic grey                                                                                                                        |
|                     | 267 - Wild oak)                                                                                                      |                      | 267 - Wild oak                                                                                                                            |
|                     | integrated handles in the front                                                                                      |                      | 990 - Specialcolor lacquered selection                                                                                                    |
|                     | 4 full extension drawers, anthracite                                                                                 |                      | 999 - Multicolor lacquered selection                                                                                                      |
|                     | (soft-close mechanism)                                                                                               |                      |                                                                                                                                           |
|                     | small drawers left side, large drawers right side                                                                    | Colours Towel holder |                                                                                                                                           |
| Weight              | 69,2 kg                                                                                                              | order no. 493120     | 004 - Chrome plated                                                                                                                       |
| Accessories excl.   | Towel holder chrome plated or lacquered,                                                                             |                      | 268 – White matt                                                                                                                          |
|                     | order no. 493120                                                                                                     |                      | 450 – Black matt                                                                                                                          |
|                     | Towel rail, anodized aluminium, order no. 490951                                                                     |                      |                                                                                                                                           |
|                     | Space saving siphon, order no. 894240                                                                                | order no. 490951     | 104 – Aluminium glossy                                                                                                                    |
| Mounting acc. incl. | 2x installation set for furniture,                                                                                   |                      | 105 – Aluminium                                                                                                                           |
|                     | order no. 493133                                                                                                     |                      | 106 – Aluminium black                                                                                                                     |

## TECHNICAL DRAWINGS / S 1 : 20

X = The exact height must be set during installation.