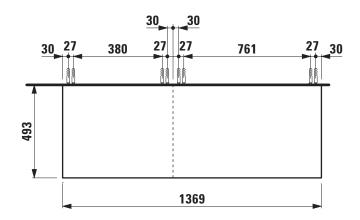

## **LANI FURNITURE**

Modular without cut-out 404581 405581 406581

| TECHNICAL DATA      |                                                                                                                      |                      |                                                                                                                                           |
|---------------------|----------------------------------------------------------------------------------------------------------------------|----------------------|-------------------------------------------------------------------------------------------------------------------------------------------|
| Order no.           | 404581 / countertop 65 mm White matt<br>405581 / countertop 65 mm Traffic grey<br>406581 / countertop 65 mm Wild oak | Mounting information | The walls installed on must meet the requirements of the furniture in terms of weight and the supplied fastening elements. If this cannot |
| Dimensions (WxHxD)  | 1369 x 580 x 493 mm                                                                                                  |                      | be guaranteed another method of installation                                                                                              |
| Specification       | Countertop – 65 mm box framed made of 18 mm                                                                          |                      | needs to be chosen.                                                                                                                       |
|                     | MDF with laminate (only 260 - White matt) or                                                                         | Colours Body/Front   |                                                                                                                                           |
|                     | PVC foil (266 - Traffic grey, 267 - Wild oak)                                                                        | Drawer element       | 260 – White matt                                                                                                                          |
|                     | Drawer element – Body/Front 19 mm MDF                                                                                |                      | 261 – White glossy                                                                                                                        |
|                     | panels, lacquered or PVC furniture foil (only                                                                        |                      | 266 – Traffic grey                                                                                                                        |
|                     | 267 - Wild oak)                                                                                                      |                      | 267 - Wild oak                                                                                                                            |
|                     | integrated handles in the front                                                                                      |                      | 990 - Specialcolor lacquered selection                                                                                                    |
|                     | 4 full extension drawers, anthracite                                                                                 |                      | 999 - Multicolor lacquered selection                                                                                                      |
|                     | (soft-close mechanism)                                                                                               |                      |                                                                                                                                           |
|                     | small drawers left side, large drawers right side                                                                    | Colours Towel holder |                                                                                                                                           |
| Weight              | 69,2 kg                                                                                                              | order no. 493120     | 004 - Chrome plated                                                                                                                       |
| Accessories excl.   | Towel holder chrome plated or lacquered,                                                                             |                      | 268 – White matt                                                                                                                          |
|                     | order no. 493120                                                                                                     |                      | 450 – Black matt                                                                                                                          |
|                     | Towel rail, anodized aluminium, order no. 490951                                                                     |                      |                                                                                                                                           |
|                     | Space saving siphon, order no. 894240                                                                                | order no. 490951     | 104 – Aluminium glossy                                                                                                                    |
| Mounting acc. incl. | 2x installation set for furniture,                                                                                   |                      | 105 – Aluminium                                                                                                                           |
|                     | order no. 493133                                                                                                     |                      | 106 – Aluminium black                                                                                                                     |

## TECHNICAL DRAWINGS / S 1 : 20

X = The exact height must be set during installation.