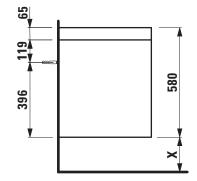

## Modular without cut-out 404580 405580 406580

| TECHNICAL DATA      |                                                                                                                      |                      |                                                                                                                                                   |
|---------------------|----------------------------------------------------------------------------------------------------------------------|----------------------|---------------------------------------------------------------------------------------------------------------------------------------------------|
| Order no.           | 404580 / countertop 65 mm White matt<br>405580 / countertop 65 mm Traffic grey<br>406580 / countertop 65 mm Wild oak | Mounting information | The walls installed on must meet the require-<br>ments of the furniture in terms of weight and<br>the supplied fastening elements. If this cannot |
| Dimensions (WxHxD)  | 1369 x 580 x 493 mm                                                                                                  |                      | be guaranteed another method of installation                                                                                                      |
| Specification       | Countertop – 65 mm box framed made of 18 mm                                                                          |                      | needs to be chosen.                                                                                                                               |
|                     | MDF with laminate (only 260 – White matt) or                                                                         | Colours Body/Front   |                                                                                                                                                   |
|                     | PVC foil (266 – Traffic grey, 267 – Wild oak)                                                                        | Drawer element       | 260 – White matt                                                                                                                                  |
|                     | Drawer element – Body/Front 19 mm MDF                                                                                |                      | 261 – White glossy                                                                                                                                |
|                     | panels, lacquered or PVC furniture foil (only                                                                        |                      | 266 – Traffic grey                                                                                                                                |
|                     | 267 – Wild oak)                                                                                                      |                      | 267 – Wild oak                                                                                                                                    |
|                     | integrated handles in the front                                                                                      |                      | 990 – Specialcolor lacquered selection                                                                                                            |
|                     | 4 full extension drawers, anthracite                                                                                 |                      | 999 – Multicolor lacquered selection                                                                                                              |
|                     | (soft-close mechanism)                                                                                               |                      |                                                                                                                                                   |
|                     | large drawers left side, small drawers right side                                                                    | Colours Towel holder |                                                                                                                                                   |
| Weight              | 69,2 kg                                                                                                              | order no. 493120     | 004 – Chrome plated                                                                                                                               |
| Accessories excl.   | Towel holder chrome plated or lacquered,                                                                             |                      | 268 – White matt                                                                                                                                  |
|                     | order no. 493120                                                                                                     |                      | 450 – Black matt                                                                                                                                  |
|                     | Towel rail, anodized aluminium, order no. 490951                                                                     |                      |                                                                                                                                                   |
|                     | Space saving siphon, order no. 894240                                                                                | order no. 490951     | 104 – Aluminium glossy                                                                                                                            |
| Mounting acc. incl. | 2x installation set for furniture,                                                                                   |                      | 105 – Aluminium                                                                                                                                   |
|                     | order no. 493133                                                                                                     |                      | 106 – Aluminium black                                                                                                                             |

## TECHNICAL DRAWINGS / S 1 : 20

X = The exact height must be set during installation.