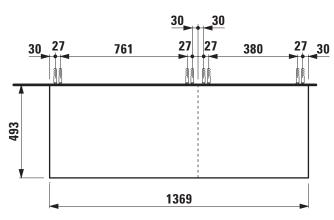

## Modular without cut-out 404580 405580 406580

| TECHNICAL DATA      |                                                                                                                      |                      |                                                                                                                                                   |
|---------------------|----------------------------------------------------------------------------------------------------------------------|----------------------|---------------------------------------------------------------------------------------------------------------------------------------------------|
| Order no.           | 404580 / countertop 65 mm White matt<br>405580 / countertop 65 mm Traffic grey<br>406580 / countertop 65 mm Wild oak | Mounting information | The walls installed on must meet the require-<br>ments of the furniture in terms of weight and<br>the supplied fastening elements. If this cannot |
| Dimensions (WxHxD)  | 1369 x 580 x 493 mm                                                                                                  |                      | be guaranteed another method of installation                                                                                                      |
| Specification       | Countertop – 65 mm box framed made of 18 mm                                                                          |                      | needs to be chosen.                                                                                                                               |
|                     | MDF with laminate (only 260 – White matt) or                                                                         | Colours Body/Front   |                                                                                                                                                   |
|                     | PVC foil (266 – Traffic grey, 267 – Wild oak)                                                                        | Drawer element       | 260 – White matt                                                                                                                                  |
|                     | Drawer element – Body/Front 19 mm MDF                                                                                |                      | 261 – White glossy                                                                                                                                |
|                     | panels, lacquered or PVC furniture foil (only                                                                        |                      | 266 – Traffic grey                                                                                                                                |
|                     | 267 – Wild oak)                                                                                                      |                      | 267 – Wild oak                                                                                                                                    |
|                     | integrated handles in the front                                                                                      |                      | 990 – Specialcolor lacquered selection                                                                                                            |
|                     | 4 full extension drawers, anthracite                                                                                 |                      | 999 – Multicolor lacquered selection                                                                                                              |
|                     | (soft-close mechanism)                                                                                               |                      |                                                                                                                                                   |
|                     | large drawers left side, small drawers right side                                                                    | Colours Towel holder |                                                                                                                                                   |
| Weight              | 69,2 kg                                                                                                              | order no. 493120     | 004 – Chrome plated                                                                                                                               |
| Accessories excl.   | Towel holder chrome plated or lacquered,                                                                             |                      | 268 – White matt                                                                                                                                  |
|                     | order no. 493120                                                                                                     |                      | 450 – Black matt                                                                                                                                  |
|                     | Towel rail, anodized aluminium, order no. 490951                                                                     |                      |                                                                                                                                                   |
|                     | Space saving siphon, order no. 894240                                                                                | order no. 490951     | 104 – Aluminium glossy                                                                                                                            |
| Mounting acc. incl. | 2x installation set for furniture,                                                                                   |                      | 105 – Aluminium                                                                                                                                   |
|                     | order no. 493133                                                                                                     |                      | 106 – Aluminium black                                                                                                                             |

## TECHNICAL DRAWINGS / S 1 : 20

X = The exact height must be set during installation.