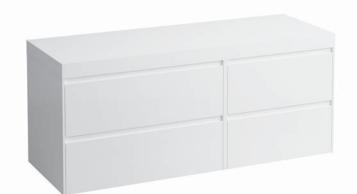

## Modular without cut-out 404580 405580 406580

| TECHNICAL DATA      |                                                                                                                      |                      |                                                                                                                                                   |
|---------------------|----------------------------------------------------------------------------------------------------------------------|----------------------|---------------------------------------------------------------------------------------------------------------------------------------------------|
| Order no.           | 404580 / countertop 65 mm White matt<br>405580 / countertop 65 mm Traffic grey<br>406580 / countertop 65 mm Wild oak | Mounting information | The walls installed on must meet the require-<br>ments of the furniture in terms of weight and<br>the supplied fastening elements. If this cannot |
| Dimensions (WxHxD)  | 1369 x 580 x 493 mm                                                                                                  |                      | be guaranteed another method of installation                                                                                                      |
| Specification       | Countertop – 65 mm box framed made of 18 mm                                                                          |                      | needs to be chosen.                                                                                                                               |
|                     | MDF with laminate (only 260 – White matt) or                                                                         | Colours Body/Front   |                                                                                                                                                   |
|                     | PVC foil (266 – Traffic grey, 267 – Wild oak)                                                                        | Drawer element       | 260 – White matt                                                                                                                                  |
|                     | Drawer element – Body/Front 19 mm MDF                                                                                |                      | 261 – White glossy                                                                                                                                |
|                     | panels, lacquered or PVC furniture foil (only                                                                        |                      | 266 – Traffic grey                                                                                                                                |
|                     | 267 – Wild oak)                                                                                                      |                      | 267 – Wild oak                                                                                                                                    |
|                     | integrated handles in the front                                                                                      |                      | 990 – Specialcolor lacquered selection                                                                                                            |
|                     | 4 full extension drawers, anthracite                                                                                 |                      | 999 – Multicolor lacquered selection                                                                                                              |
|                     | (soft-close mechanism)                                                                                               |                      |                                                                                                                                                   |
|                     | large drawers left side, small drawers right side                                                                    | Colours Towel holder |                                                                                                                                                   |
| Weight              | 69,2 kg                                                                                                              | order no. 493120     | 004 – Chrome plated                                                                                                                               |
| Accessories excl.   | Towel holder chrome plated or lacquered,                                                                             |                      | 268 – White matt                                                                                                                                  |
|                     | order no. 493120                                                                                                     |                      | 450 – Black matt                                                                                                                                  |
|                     | Towel rail, anodized aluminium, order no. 490951                                                                     |                      |                                                                                                                                                   |
|                     | Space saving siphon, order no. 894240                                                                                | order no. 490951     | 104 – Aluminium glossy                                                                                                                            |
| Mounting acc. incl. | 2x installation set for furniture,                                                                                   |                      | 105 – Aluminium                                                                                                                                   |
|                     | order no. 493133                                                                                                     |                      | 106 – Aluminium black                                                                                                                             |