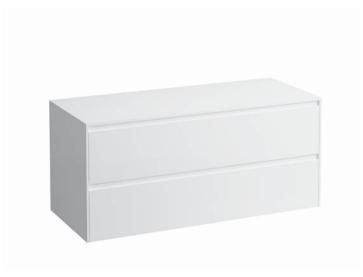

## Drawer element without cut-out 404330

| TECHNICAL DATA      |                                                    |                      |                                                 |
|---------------------|----------------------------------------------------|----------------------|-------------------------------------------------|
| Order no.           | 404330 / without cut-out                           | Mounting information | The walls installed on must meet the require-   |
| Dimensions (WxHxD)  | 1182,5 x 527 x 493 mm                              |                      | ments of the furniture in terms of weight and   |
| Specification       | Top – made of 12 mm MDF with laminate (only        |                      | the supplied fastening elements. If this cannot |
|                     | 260 - White matt) or PVC foil (266 - Traffic grey, |                      | be guaranteed another method of installation    |
|                     | 267 - Wild oak)                                    |                      | needs to be chosen.                             |
|                     | Body/Front - 19 mm MDF panels, lacquered or        | Colours Body/Front   | 260 – White matt                                |
|                     | PVC furniture foil (only 267 - Wild oak)           |                      | 266 - Traffic grey                              |
|                     | integrated handles in the front                    |                      | 267 - Wild oak                                  |
|                     | 2 full extension drawers, anthracite               |                      |                                                 |
|                     | (soft-close mechanism), incl. organizer            | Colours Towel holder |                                                 |
| Weight              | 47,0 kg                                            | order no. 493120     | 004 - Chrome plated                             |
| Accessories incl.   | Drawer organizer, U-shaped, order no. 496113       |                      | 268 – White matt                                |
| Accessories excl.   | Towel holder chrome plated or lacquered,           |                      | 450 – Black matt                                |
|                     | order no. 493120                                   |                      |                                                 |
|                     | Towel rail, anodized aluminium, order no. 490951   | order no. 490951     | 104 – Aluminium glossy                          |
| Mounting acc. incl. | Installation set for furniture, order no. 493133   |                      | 105 – Aluminium                                 |
|                     |                                                    |                      | 106 - Aluminium black                           |