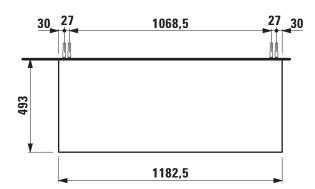

## Drawer element without cut-out 404330

| TECHNICAL DATA      |                                                    |                      |                                                 |
|---------------------|----------------------------------------------------|----------------------|-------------------------------------------------|
| Order no.           | 404330 / without cut-out                           | Mounting information | The walls installed on must meet the require-   |
| Dimensions (WxHxD)  | 1182,5 x 527 x 493 mm                              |                      | ments of the furniture in terms of weight and   |
| Specification       | Top – made of 12 mm MDF with laminate (only        |                      | the supplied fastening elements. If this cannot |
|                     | 260 - White matt) or PVC foil (266 - Traffic grey, |                      | be guaranteed another method of installation    |
|                     | 267 - Wild oak)                                    |                      | needs to be chosen.                             |
|                     | Body/Front - 19 mm MDF panels, lacquered or        | Colours Body/Front   | 260 – White matt                                |
|                     | PVC furniture foil (only 267 - Wild oak)           |                      | 266 - Traffic grey                              |
|                     | integrated handles in the front                    |                      | 267 - Wild oak                                  |
|                     | 2 full extension drawers, anthracite               |                      |                                                 |
|                     | (soft-close mechanism), incl. organizer            | Colours Towel holder |                                                 |
| Weight              | 47,0 kg                                            | order no. 493120     | 004 - Chrome plated                             |
| Accessories incl.   | Drawer organizer, U-shaped, order no. 496113       |                      | 268 – White matt                                |
| Accessories excl.   | Towel holder chrome plated or lacquered,           |                      | 450 – Black matt                                |
|                     | order no. 493120                                   |                      |                                                 |
|                     | Towel rail, anodized aluminium, order no. 490951   | order no. 490951     | 104 – Aluminium glossy                          |
| Mounting acc. incl. | Installation set for furniture, order no. 493133   |                      | 105 – Aluminium                                 |
|                     |                                                    |                      | 106 - Aluminium black                           |

## TECHNICAL DRAWINGS / S 1 : 20

X = The exact height must be set during installation.