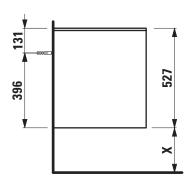

## Drawer element without cut-out 404330

| TECHNICAL DATA      |                                                    |                      |                                                 |
|---------------------|----------------------------------------------------|----------------------|-------------------------------------------------|
| Order no.           | 404330 / without cut-out                           | Mounting information | The walls installed on must meet the require-   |
| Dimensions (WxHxD)  | 1182,5 x 527 x 493 mm                              |                      | ments of the furniture in terms of weight and   |
| Specification       | Top – made of 12 mm MDF with laminate (only        |                      | the supplied fastening elements. If this cannot |
|                     | 260 - White matt) or PVC foil (266 - Traffic grey, |                      | be guaranteed another method of installation    |
|                     | 267 - Wild oak)                                    |                      | needs to be chosen.                             |
|                     | Body/Front - 19 mm MDF panels, lacquered or        | Colours Body/Front   | 260 – White matt                                |
|                     | PVC furniture foil (only 267 - Wild oak)           |                      | 266 - Traffic grey                              |
|                     | integrated handles in the front                    |                      | 267 - Wild oak                                  |
|                     | 2 full extension drawers, anthracite               |                      |                                                 |
|                     | (soft-close mechanism), incl. organizer            | Colours Towel holder |                                                 |
| Weight              | 47,0 kg                                            | order no. 493120     | 004 - Chrome plated                             |
| Accessories incl.   | Drawer organizer, U-shaped, order no. 496113       |                      | 268 – White matt                                |
| Accessories excl.   | Towel holder chrome plated or lacquered,           |                      | 450 – Black matt                                |
|                     | order no. 493120                                   |                      |                                                 |
|                     | Towel rail, anodized aluminium, order no. 490951   | order no. 490951     | 104 – Aluminium glossy                          |
| Mounting acc. incl. | Installation set for furniture, order no. 493133   |                      | 105 – Aluminium                                 |
|                     |                                                    |                      | 106 - Aluminium black                           |

## TECHNICAL DRAWINGS / S 1 : 20

X = The exact height must be set during installation.