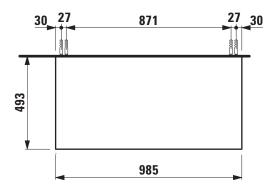

## TECHNICAL DATA

| Order no.           | 404320 / without cut-out                           | Mounting information |                                                 |
|---------------------|----------------------------------------------------|----------------------|-------------------------------------------------|
| Dimensions (WxHxD)  | 985 x 527 x 493 mm                                 |                      | ments of the furniture in terms of weight and   |
| Specification       | Top – made of 12 mm MDF with laminate (only        |                      | the supplied fastening elements. If this cannot |
|                     | 260 – White matt) or PVC foil (266 – Traffic grey, |                      | be guaranteed another method of installation    |
|                     | 267 – Wild oak)                                    |                      | needs to be chosen.                             |
|                     | Body/Front - 19 mm MDF panels, lacquered or        | Colours Body/Front   | 260 – White matt                                |
|                     | PVC furniture foil (only 267 – Wild oak)           |                      | 266 – Traffic grey                              |
|                     | integrated handles in the front                    |                      | 267 – Wild oak                                  |
|                     | 2 full extension drawers, anthracite               |                      |                                                 |
|                     | (soft-close mechanism), incl. organizer            | Colours Towel holder |                                                 |
| Weight              | 41,0 kg                                            | order no. 493120     | 004 – Chrome plated                             |
| Accessories incl.   | Drawer organizer, U-shaped, order no. 496113       |                      | 268 – White matt                                |
| Accessories excl.   | Towel holder chrome plated or lacquered,           |                      | 450 – Black matt                                |
|                     | order no. 493120                                   |                      |                                                 |
|                     | Towel rail, anodized aluminium, order no. 490951   | order no. 490951     | 104 – Aluminium glossy                          |
| Mounting acc. incl. | Installation set for furniture, order no. 493133   |                      | 105 – Aluminium                                 |
|                     |                                                    |                      | 106 – Aluminium black                           |
|                     |                                                    |                      |                                                 |

## TECHNICAL DRAWINGS / S 1 : 20

X = The exact height must be set during installation.