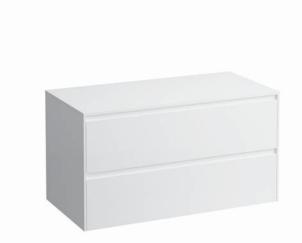

## Drawer element without cut-out 404320

## TECHNICAL DATA

| Order no.           | 404320 / without cut-out                           | Mounting information |                                                 |
|---------------------|----------------------------------------------------|----------------------|-------------------------------------------------|
| Dimensions (WxHxD)  | 985 x 527 x 493 mm                                 |                      | ments of the furniture in terms of weight and   |
| Specification       | Top – made of 12 mm MDF with laminate (only        |                      | the supplied fastening elements. If this cannot |
|                     | 260 – White matt) or PVC foil (266 – Traffic grey, |                      | be guaranteed another method of installation    |
|                     | 267 – Wild oak)                                    |                      | needs to be chosen.                             |
|                     | Body/Front - 19 mm MDF panels, lacquered or        | Colours Body/Front   | 260 – White matt                                |
|                     | PVC furniture foil (only 267 – Wild oak)           |                      | 266 – Traffic grey                              |
|                     | integrated handles in the front                    |                      | 267 – Wild oak                                  |
|                     | 2 full extension drawers, anthracite               |                      |                                                 |
|                     | (soft-close mechanism), incl. organizer            | Colours Towel holder |                                                 |
| Weight              | 41,0 kg                                            | order no. 493120     | 004 – Chrome plated                             |
| Accessories incl.   | Drawer organizer, U-shaped, order no. 496113       |                      | 268 – White matt                                |
| Accessories excl.   | Towel holder chrome plated or lacquered,           |                      | 450 – Black matt                                |
|                     | order no. 493120                                   |                      |                                                 |
|                     | Towel rail, anodized aluminium, order no. 490951   | order no. 490951     | 104 – Aluminium glossy                          |
| Mounting acc. incl. | Installation set for furniture, order no. 493133   |                      | 105 – Aluminium                                 |
|                     |                                                    |                      | 106 – Aluminium black                           |
|                     |                                                    |                      |                                                 |