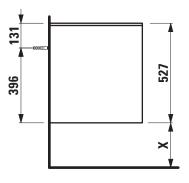

## TECHNICAL DRAWINGS / S 1 : 20

X = The exact height must be set during installation.